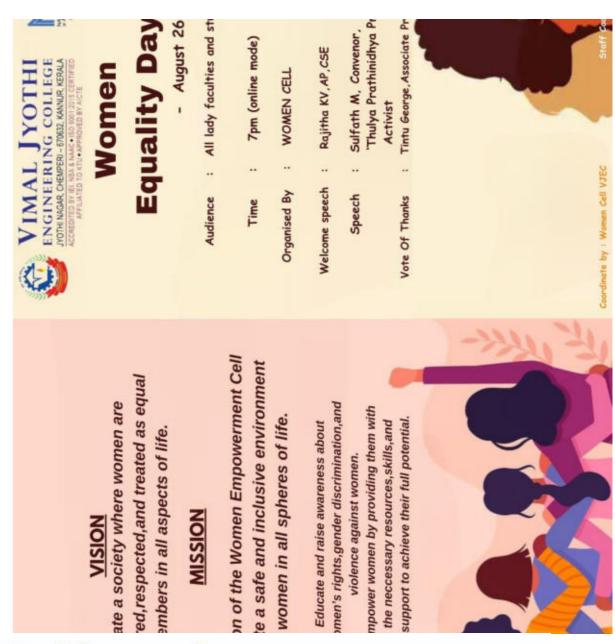

|
| 10 | Responsible persons            | Staff coordinators: Rajitha K V, Convenor, Women Cell Tintu George, Treasurer, Women Cell                                                                                                                                                                                                                                                                                                                                                                                                                                                                              |

Proposal prepared by

Ms. Rajitha K V









#### Report on Women's Equality Day Celebration

Event Date: August 26, 2024

Mode: Online

**Organized by:** Women Cell, Vimal Jyothi Engineering College (VJEC)

Guest Speaker: Ms. Sulfath M, Convenor of "Thulyatha Prathinidhya Prasthanam"

The Women Cell of Vimal Jyothi Engineering College (VJEC) organized an inspiring online event on August 26, 2024, to celebrate **Women's Equality Day**. This day marks the ongoing efforts towards achieving gender equality and highlights the importance of addressing gender disparities in society. The event was graced by the presence of Ms. Sulfath M, a renowned activist, retired teacher, and prolific writer who has contributed significantly to the discourse on gender equality.

The session commenced with a warm welcome address delivered by Rajit