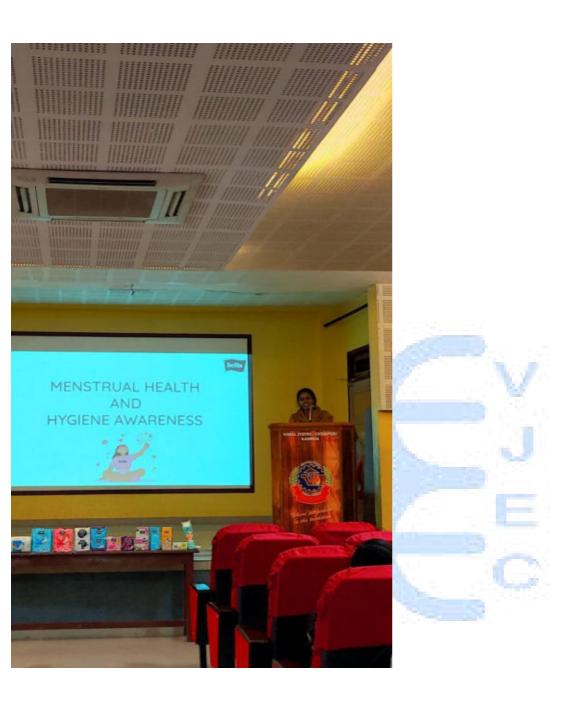

#### **NAAC AQAR 2023-24**

Number of extension and outreach programs conducted by the institution through NSS/NCC/Red cross/YRC etc., (including the programmers such as Swachh Bharat, AIDS awareness, Gender issues etc. and/or those organized in collaboration with industry, community and NGOs ) during the year 2023-24