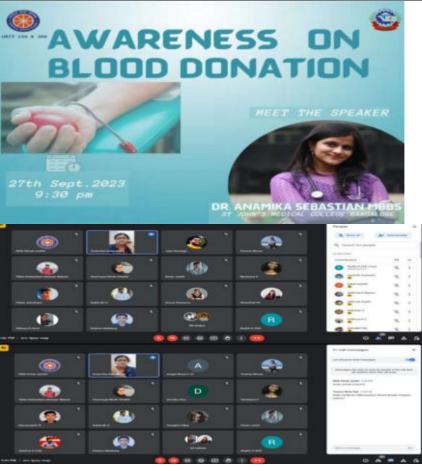

ves and reinforcing the | participation for NSS Units 194 a ld on September 2 ial donors. Inguished medical the session. Dr. Sed immense value e critical important of donating blood andividuals, who is maintaining a stear out the safety means a comfortable at a stories of individuals. Units 194 and 30 accoming blood don they can contributed with the safety means a stories of individuals. | an upcoming blood nd 306 organized a crucial 23, 2023, at 9:30 PM, aimed  professional from St. John's Sebastian's extensive expertise to the event. ce of blood donation, can save multiple lives. She make up a significant dy blood supply for those in  sures in place during nd secure experience. Dr. luals whose lives were  06 urged all attendees to nation camp on October 1st. ite to the noble cause of |



| Date                  | 24-09-2023                                                                                                                                                                                                                                                                                                                          | Duration