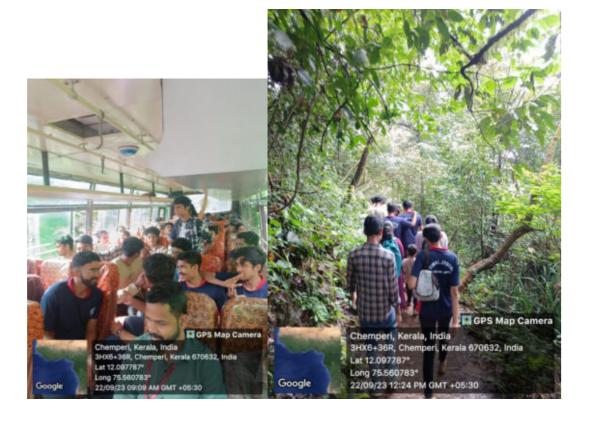

lowing this, the six growses.  Kannur, Kerala, India, is ush greenery, trekking the survey of the insured at 10:00 am, we began to at 10:00 am, we began to at 10:00 am, we began to at the district tourist need to the district tourism deply enjoyed their time on | e on the day's agenda and tasks. A res, including context and significance, of professionalism among NSS oups were divided into two and a picturesque hill station renowned for rails, and a cool, refreshing climate.  In giviews, diverse flora and fauna, and a sparted from the campus at 9:30 am for the destination was filled with fun and to explore and conduct surveys of the eds and preferences. Each group was with the utmost professionalism to partment.  In the hill, appreciating its mesmerizing the campus by 2:00 pm for lunch. |



| Date                                                                    | 22-09-2023 <b>Duration 3hrs</b>                                                                                                                                          |                                  |                            |  |  |
|-------------------------------------------------------------------------|--------------------------------------------------------------------------------------------------------------------------------------------------------------------------|----------------------------------|----------------------------|--|--|
| Program                                                                 | YOGA+HEALTH RELATED EXCERSICE