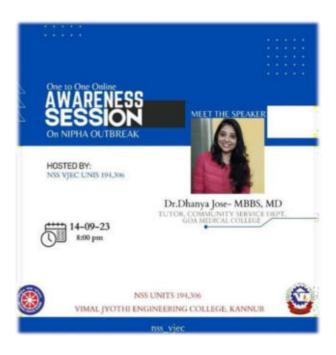

## REPORTS OF COMMUNITY ACTIVITIES

| Date   | 14-09-2023                                             | Duration | 6 hrs |  |
|--------|--------------------------------------------------------|----------|-------|--|
| Progra | Online interactive awareness session on nipah outbreak |          |       |  |
| m      |                                                        |          |       |  |

## Highlights of program

In late August 2023, another outbreak of the Nipah virus was reported in the Kozhikode district of Kerala. Given the high mortality rate associated with this virus, it has led to a state-wide environment of great concern and panic. During this critical period, NSS Units 194 and 306 of Vimal Jyothi Engineering College organized a interactive awareness session on the Nipah virus outbreak. Meeting began at 8.00pm. The session was conducted by Dr. Dhanya Jose, a tutor at the Community Service Department of Goa Medical College. It proved to be a highly informative and resourceful session, aimed at providing participants with a better understanding of the Nipah virus and how it differs from COVID-19.