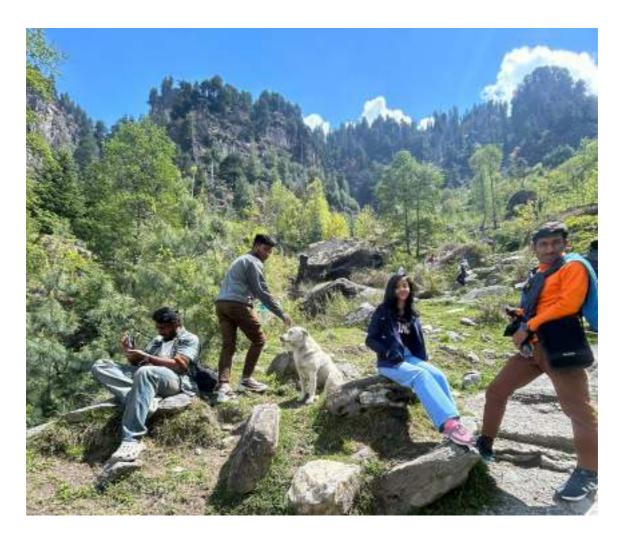

Industrial visit of S4 CEBS (2022-26 Batches) was scheduled from 1<sup>st</sup> May to 3<sup>rd</sup> May2024. The 37 students were accompanied by two faculties & one parent representative. The three destinations during the industrial visit were Mangalore, Udupi & Dandeli.

The team visited one industry during their visit schedule:

• Vitvara Technologies, Mangalore

An online meeting with the students who are going for the industrial visit and their parents was conducted on 28.04.2024 at 07:00 pm in Google Meet and following general instructions were given:

## Schedule of visit:

01-05-24

6:00 am – Bus departs from college

- 9:00 Arrives in Mangalore
- 9:10 Breakfast at a restaurant
- 10:30 Arrives at Vitvara Industry
- 12:00 pm Leaves the industry
- 2:00 Arrives at Saint Mary's Island
- 3:30 Have lunch in Udupi
- 4:30 Leave for Dandeli
- 8:30 Arrive at the resort in Dandeli
- 9:00 Dinner at the resort
- 10:30 Campfire