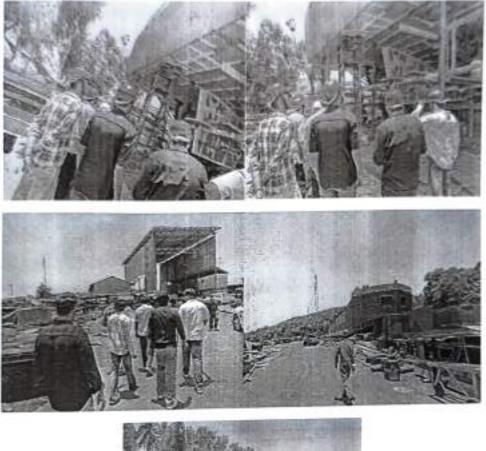

The team visited one industry during their visit schedule:

• Vitvara Technologies, Mangalore

An online meeting with the students who are going for the industrial visit and their parents was conducted on 28.04.2024 at 07:00 pm in Google Meet and following general instructions were given:

## Schedule of visit:

01-05-24

6:00 am – Bus departs from college

- 9:00 Arrives in Mangalore
- 9:10 Breakfast at a restaurant
- 10:30 Arrives at Vitvara Industry
- 12:00 pm Leaves the industry
- 2:00 Arrives at Saint Mary's Island
- 3:30 Have lunch in Udupi
- 4:30 Leave for Dandeli
- 8:30 Arrive at the resort in Dandeli
- 9:00 Dinner at the resort
- 10:30 Campfire