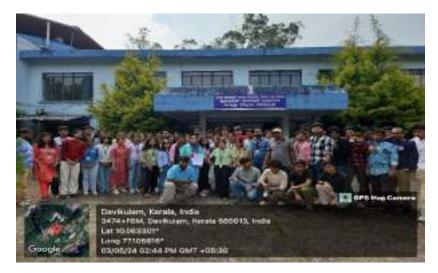

# **DESTINATION DETAILS**

| Day        | <b>Destination</b>       |
|------------|--------------------------|
| 03/05/2024 | Kollam Mangrove Forest   |
|            | Jatayupara               |
|            | Varkala cliff            |
| 04/05/2024 | Industrial Visit-KELTRON |
|            | Poovar Lake              |
|            | Lulu Mall                |