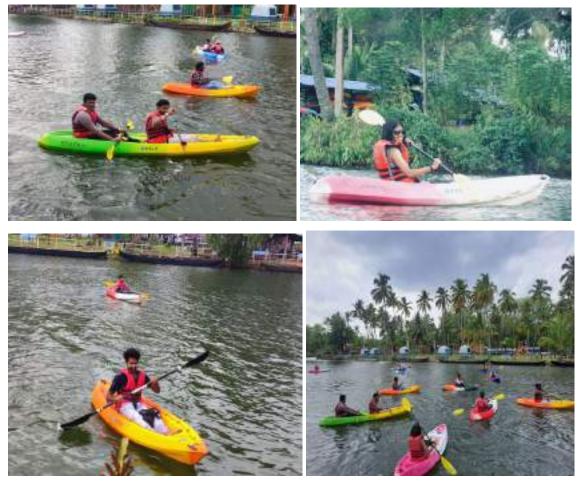

From an adventurous kayaking through the backwaters surrounded by the mangroves to the everknown Lulu mall ,This travelogue captures the essence of each destination and the experiences it offered the students and Also the knowledge which they gained through this industrial visit

# **DESTINATION DETAILS**

| Day        | <b>Destination</b>       |
|------------|--------------------------|
| 03/05/2024 | Kollam Mangrove Forest   |
|            | Jatayupara               |
|            | Varkala cliff            |
| 04/05/2024 | Industrial Visit-KELTRON |
|            | Poovar Lake              |
|            | Lulu Mall                |