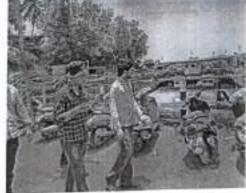

The team visited one industry during their visit schedule:

• Vitvara Technologies, Mangalore

An online meeting with the students who are going for the industrial visit and their parents was conducted on 28.04.2024 at 07:00 pm in Google Meet and following general instructions were given:

## Schedule of visit:

01-05-24

6:00 am – Bus departs from college

- 9:00 Arrives in Mangalore
- 9:10 Breakfast at a restaurant
- 10:30 Arrives at Vitvara Industry
- 12:00 pm Leaves the industry
- 2:00 Arrives at Saint Mary's Island
- 3:30 Have lunch in Udupi
- 4:30 Leave for Dandeli
- 8:30 Arrive at the resort in Dandeli
- 9:00 Dinner at the resort
- 10:30 Campfire