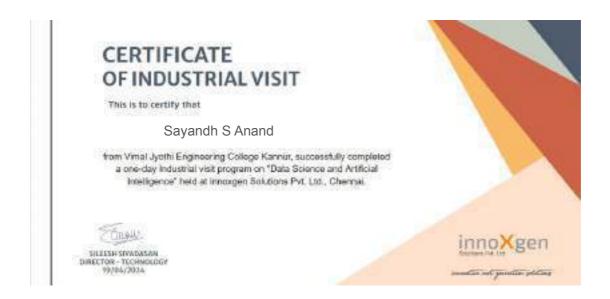

, Manali, Himachal Pradesh 175143

# <u>DAY -1 (19.04.24)</u>

The day 1 was journey to Chennai. All the students were requested to reach the corresponding railway stations on time. Few students boarded the train from Kasargod, Payyannur, Thalassery. Majority of the students boarded the train from Kannur Railway Station.The West Coast Express train departed to Chennai from Kannur railway station at 1.45am.

Breakfast and lunch was ordered on IRCTC approved mobile applications according to individual choices.

Arrived at Chennai by 3.45pm.

Lodges as well as Executive lounges at the railway station according to each one's preference was used for fresh up.

After fresh up, industrial visit was done at CodeBind Technologies and Innoxgen Solutions Pvt. Ltd, Chennai where we had 1 hour class.



At 10pm we boarded Tamil Nadu SF express train to Agra.

# <u>DAY - 2 (</u> 20.04.24)

The second day was completely train journey.

Students and faculties ordered the breakfast, lunch and dinner according to individual preferences on IRCTC approved online applications.

We spend time by playing UNO cards, playing damsharas, chitchatting and so on.

# <u>DAY - 3 (</u> 21.04.24)

Arrived at Nizamuddin Railway station at 9:00 am. There we met our tour guide Rasal . We took group photographs embarking the beginning of our trip.



The coordinators confirmed the presence of all students and was guided to the Lodges as well as Executive lounges at the railway station according to each one's preference was used for fresh up. AC bus transportation was provided for the travel between the spots .