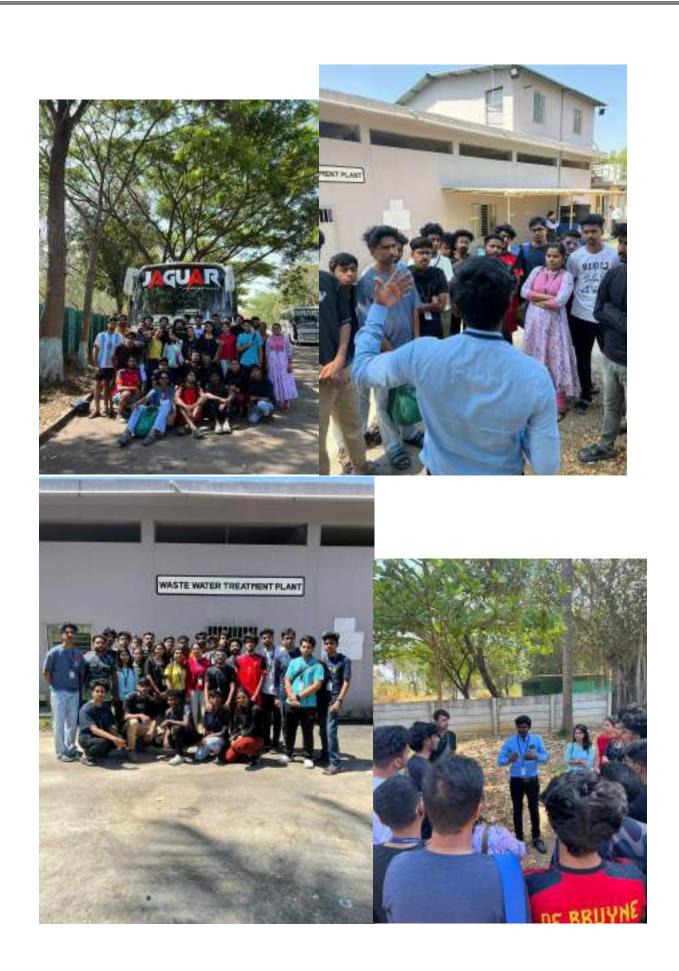

# **Gallery:**

Industrial visit of S4 CEBS (2022-26 Batches) was scheduled from 1<sup>st</sup> May to 3<sup>rd</sup> May2024. The 37 students were accompanied by two faculties & one parent representative. The three destinations during the industrial visit were Mangalore, Udupi & Dandeli.

The team visited one industry during their visit schedule:

• Vitvara Technologies, Mangalore

An online meeting with the students who are going for the industrial visit and their parents was conducted on 28.04.2024 at 07:00 pm in Google Meet and following general instructions were given: