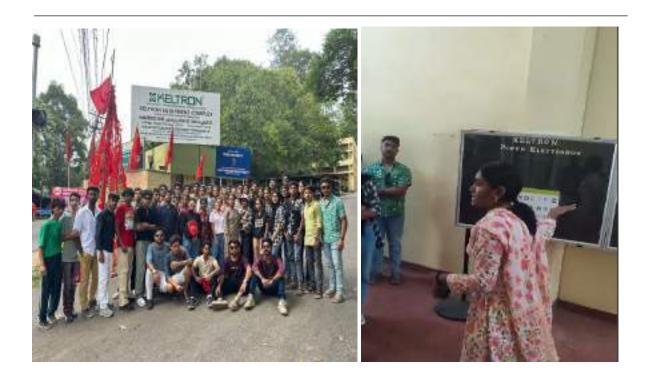

The industrial training program was designed to provide practical exposure to theoretical concepts learned in the classroom and give students an opportunity to interact with experienced professionals in the fields of Engineering.In this journey, the students got an opportunity to visit KELTRON ,a state government company,which helped them to learn about the technologies and methods in the industry and helped them to get an idea about an industry

# **DESTINATION DETAILS**

| Day        | <b>Destination</b>       |
|------------|--------------------------|
| 03/05/2024 | Kollam Mangrove Forest   |
|            | Jatayupara               |
|            | Varkala cliff            |
| 04/05/2024 | Industrial Visit-KELTRON |
|            | Poovar Lake              |
|            | Lulu Mall                |