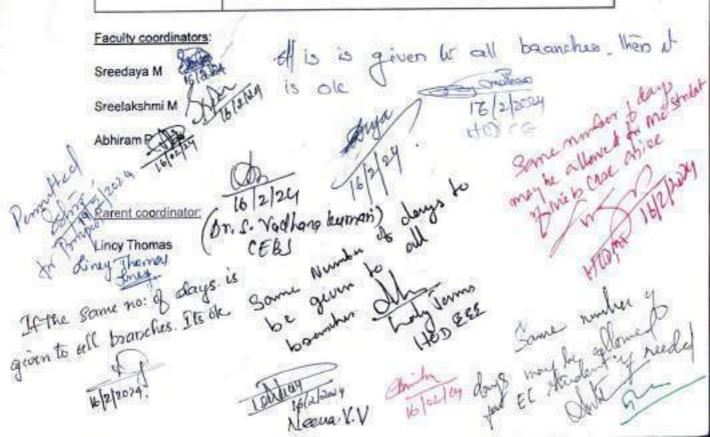

### VIMAL JVOTHI ENGINEERING COLLEGE . CHEMPERI DEPARTMENT OF ARTIFICIAL INTELLIGENCE AND DATA SCIENCE INDUSTRIAL VISIT / TOUR APPLICATION FORM

| class   | No. of Students visiting |
|---------|--------------------------|
| 4.19322 |                          |
| s44     | 56                       |
|         | a4                       |