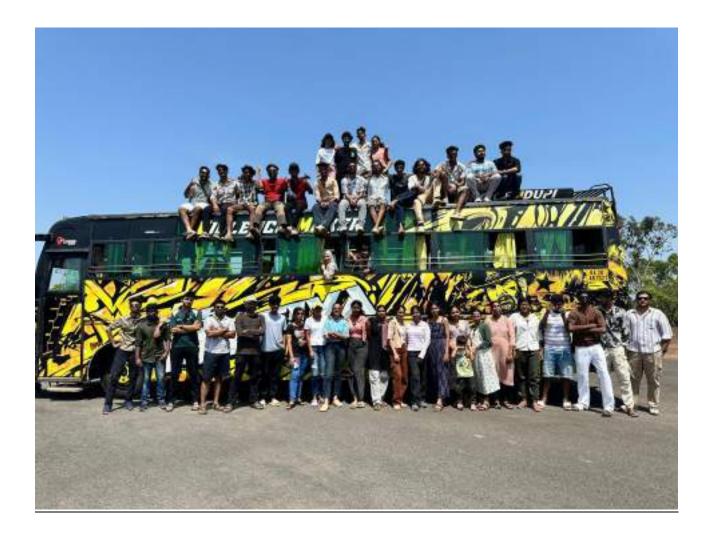

# **Gallery:**

Industrial visit of S4 CEBS (2022-26 Batches) was scheduled from 1<sup>st</sup> May to 3<sup>rd</sup> May2024. The 37 students were accompanied by two faculties & one parent representative. The three destinations during the industrial visit were Mangalore, Udupi & Dandeli.