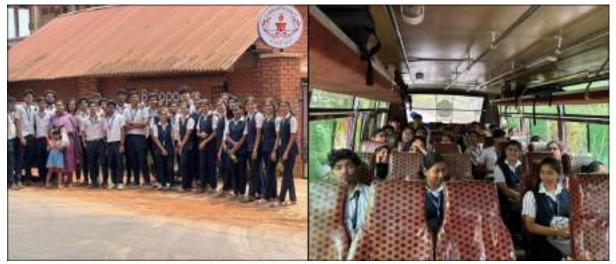

# **Gallery:**

Industrial visit of S4 CEBS (2022-26 Batches) was scheduled from 1<sup>st</sup> May to 3<sup>rd</sup> May2024. The 37 students were accompanied by two faculties & one parent representative. The three destinations during the industrial visit were Mangalore, Udupi & Dandeli.

The team visited one industry during their visit schedule:

• Vitvara Technologies, Mangalore

An online meeting with the students who are going for the industrial visit and their parents was conducted on 28.04.2024 at 07:00 pm in Google Meet and following general instructions were given: