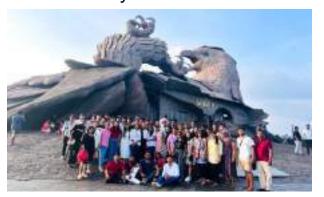

After a wonderful and tiring trip through the backwaters the team returned back to the island at 1:30 and were welcomed by delicious Lunch.



After some relaxation the team set out their journey towards the mind-blowing sculptural work ,the largest bird sculpture in the world 'The Jatayupara'

sculpted by Rajiv

Anchal.,Located near Chadayamangalam .The cable car ride added an extra thrill to our adventure, making the event even more exciting. Our group was awestruck by the sight of the largest bird sculpture in the world. We were fortunate to witness some captivating musical performances at Jadayupara. As the evening approached, we were treated to a breathtaking view from Jadayupara, making the experience even more memorable. We lingered there, soaking in the beauty until 5:45 PM.







The in-between journeys on the bus were made more enjoyable by the songs, as well as games and dances, creating a fun and lively environment. This added to the overall attraction and made the travel experience more memorable.

#### After returning to the hotel, we eagerly prepared to explore the enchanting late-night beauty of Varkala Cliff. Following dinner, we arrived at Varkala at 8:10 PM. The cliff was alive with vibrant stores, tantalizing food stalls, exquisite handmade crafts, lively music, and energetic dance performances. Often referred to as the "Goa of

Kerala," Varkala truly exuded the essence of a mini Goa. The stunning cliffside, paired with the shimmering Arabian Sea, provided a breathtaking and unforgettable experience.



After an exhilarating adventure, we retired to