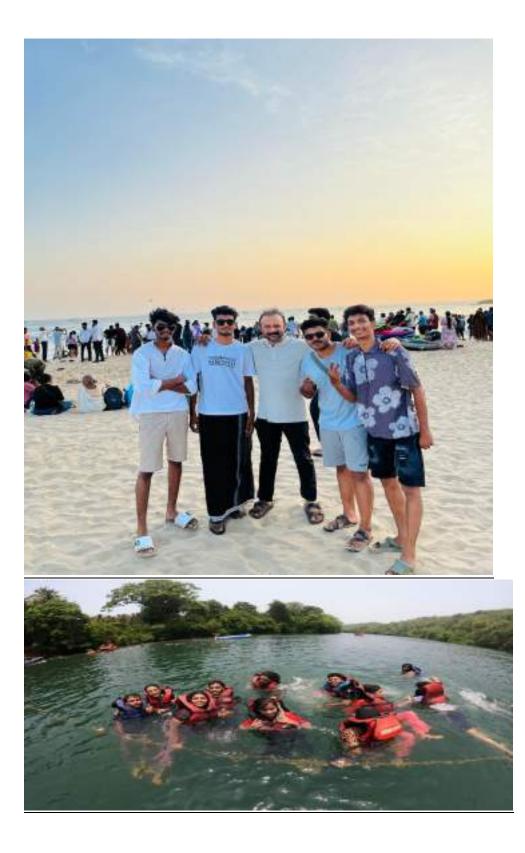

# **Gallery:**

## Schedule of visit:

01-05-24

6:00 am – Bus departs from college

- 9:00 Arrives in Mangalore
- 9:10 Breakfast at a restaurant
- 10:30 Arrives at Vitvara Industry
- 12:00 pm Leaves the industry
- 2:00 Arrives at Saint Mary's Island
- 3:30 Have lunch in Udupi
- 4:30 Leave for Dandeli
- 8:30 Arrive at the resort in Dandeli
- 9:00 Dinner at the resort
- 10:30 Campfire

### 02-05-24

- 9:00 am Breakfast in resort
- 10:00 Leave for Water-Activities in Dandeli
- 2:00 pm Lunch in resort
- 3:00 Pool Time
- 6:00 Rain Dance
- 8:00 Dinner at the resort
- 9:00 Depart from Dandeli