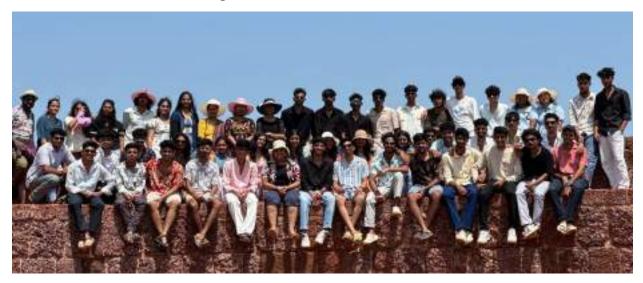

Industrial visit of S4 CEBS (2022-26 Batches) was scheduled from 1<sup>st</sup> May to 3<sup>rd</sup> May2024. The 37 students were accompanied by two faculties & one parent representative. The three destinations during the industrial visit were Mangalore, Udupi & Dandeli.

The team visited one industry during their visit schedule:

• Vitvara Technologies, Mangalore

An online meeting with the students who are going for the industrial visit and their parents was conducted on 28.04.2024 at 07:00 pm in Google Meet and following general instructions were given: