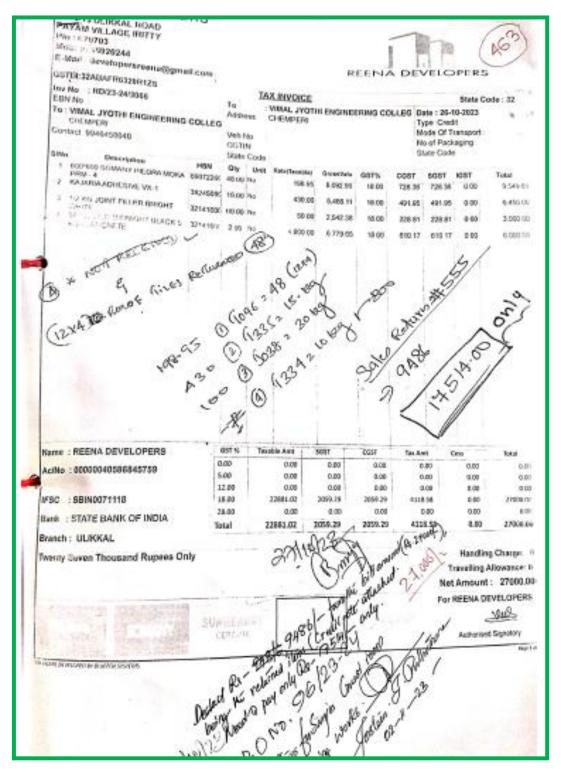

## **BILL FOR PURCHASE OF ELECTRICAL FITTINGS**

| -                                                                                                                                                                                                                                                                                                                                                                                                                                                                                                                                                                                                                                                                                                                                                                                                                                                                                                                                                                                                                                                                                                                                                                                                                                                                                                                                                                                                                                                                                                                                                                                                                                                                                                                                                                                                                                                                                                                                                                                                                                                                                                                                                                                                                                                                                                                                                                                                                                                                                                                                                      | KH.             | NEW                  | MPLEX<br>Le2001 | DILANA<br>KEKAL                         | A Ph #92<br>A SENE                       | INTER                           | ROAD                           | 172         |          |          | Svighail far<br>Isplicate S<br>Iriplicate S | e Tranap                               |
|--------------------------------------------------------------------------------------------------------------------------------------------------------------------------------------------------------------------------------------------------------------------------------------------------------------------------------------------------------------------------------------------------------------------------------------------------------------------------------------------------------------------------------------------------------------------------------------------------------------------------------------------------------------------------------------------------------------------------------------------------------------------------------------------------------------------------------------------------------------------------------------------------------------------------------------------------------------------------------------------------------------------------------------------------------------------------------------------------------------------------------------------------------------------------------------------------------------------------------------------------------------------------------------------------------------------------------------------------------------------------------------------------------------------------------------------------------------------------------------------------------------------------------------------------------------------------------------------------------------------------------------------------------------------------------------------------------------------------------------------------------------------------------------------------------------------------------------------------------------------------------------------------------------------------------------------------------------------------------------------------------------------------------------------------------------------------------------------------------------------------------------------------------------------------------------------------------------------------------------------------------------------------------------------------------------------------------------------------------------------------------------------------------------------------------------------------------------------------------------------------------------------------------------------------------|-----------------|----------------------|-----------------|-----------------------------------------|------------------------------------------|---------------------------------|--------------------------------|-------------|----------|----------|---------------------------------------------|----------------------------------------|
| Date No. C 1289<br>Date 22/09/2822                                                                                                                                                                                                                                                                                                                                                                                                                                                                                                                                                                                                                                                                                                                                                                                                                                                                                                                                                                                                                                                                                                                                                                                                                                                                                                                                                                                                                                                                                                                                                                                                                                                                                                                                                                                                                                                                                                                                                                                                                                                                                                                                                                                                                                                                                                                                                                                                                                                                                                                     | State<br>Saty G | KERAL-               |                 | 1                                       |                                          | rice Misda                      |                                | Time        | 01 08 PN | t        |                                             |                                        |
| Billed To VIMALPOTHEEN<br>CHEMILERI                                                                                                                                                                                                                                                                                                                                                                                                                                                                                                                                                                                                                                                                                                                                                                                                                                                                                                                                                                                                                                                                                                                                                                                                                                                                                                                                                                                                                                                                                                                                                                                                                                                                                                                                                                                                                                                                                                                                                                                                                                                                                                                                                                                                                                                                                                                                                                                                                                                                                                                    | GINEER          | NGCOL                | LEGE            |                                         |                                          | Direct 1                        | CERAL                          |             |          |          | State Co                                    | der 13                                 |
| N. Particulara                                                                                                                                                                                                                                                                                                                                                                                                                                                                                                                                                                                                                                                                                                                                                                                                                                                                                                                                                                                                                                                                                                                                                                                                                                                                                                                                                                                                                                                                                                                                                                                                                                                                                                                                                                                                                                                                                                                                                                                                                                                                                                                                                                                                                                                                                                                                                                                                                                                                                                                                         | listy           | Qts.                 | Note            | Arnest                                  | Loss                                     | State                           |                                | -           | TEST     |          | GST.                                        | Total                                  |
| I Paraticia de California de California                                                                                                                                                                                                                                                                                                                                                                                                                                                                                                                                                                                                                                                                                                                                                                                                                                                                                                                                                                                                                                                                                                                                                                                                                                                                                                                                                                                                                                                                                                                                                                                                                                                                                                                                                                                                                                                                                                                                                                                                                                                                                                                                                                                                                                                                                                                                                                                                                                                                                                                | Colr            |                      |                 |                                         | Hist.                                    |                                 | 176                            | 56          | Amount   | 76       | Amount                                      | 19120                                  |
| ANCION SUCTION OF AN ANTICAL                                                                                                                                                                                                                                                                                                                                                                                                                                                                                                                                                                                                                                                                                                                                                                                                                                                                                                                                                                                                                                                                                                                                                                                                                                                                                                                                                                                                                                                                                                                                                                                                                                                                                                                                                                                                                                                                                                                                                                                                                                                                                                                                                                                                                                                                                                                                                                                                                                                                                                                           | 0585            | ~50.000              | 13.23           | 952.76                                  |                                          | 312.70                          |                                | 9.08        |          | 9.08     | 65.64                                       | **                                     |
| 1 - HEST CLEVER LA                                                                                                                                                                                                                                                                                                                                                                                                                                                                                                                                                                                                                                                                                                                                                                                                                                                                                                                                                                                                                                                                                                                                                                                                                                                                                                                                                                                                                                                                                                                                                                                                                                                                                                                                                                                                                                                                                                                                                                                                                                                                                                                                                                                                                                                                                                                                                                                                                                                                                                                                     | 7318            | + 38.003             | 3814            | 1364.0                                  | 4                                        | 114108                          |                                | 9.08        | 182.97   | 9.08     | 182.57                                      | 135                                    |
| 4 ASTRAL THE P                                                                                                                                                                                                                                                                                                                                                                                                                                                                                                                                                                                                                                                                                                                                                                                                                                                                                                                                                                                                                                                                                                                                                                                                                                                                                                                                                                                                                                                                                                                                                                                                                                                                                                                                                                                                                                                                                                                                                                                                                                                                                                                                                                                                                                                                                                                                                                                                                                                                                                                                         | 1718            | 10.040               | 15.42           | N2.7                                    | 1                                        | 762.72                          | 5 N                            | 9.09        | 48.64    | 9.00     | 58.64                                       | 8.0                                    |
| 2 ENFIAL +-                                                                                                                                                                                                                                                                                                                                                                                                                                                                                                                                                                                                                                                                                                                                                                                                                                                                                                                                                                                                                                                                                                                                                                                                                                                                                                                                                                                                                                                                                                                                                                                                                                                                                                                                                                                                                                                                                                                                                                                                                                                                                                                                                                                                                                                                                                                                                                                                                                                                                                                                            | \$917           | 20.008               | 21.19           | 405.73                                  | 4 I                                      | 421.32                          | ( I)                           | 9.00        | 38.0     | 9.03     | 38.15                                       | 10                                     |
| · - INDECOMARE PROT                                                                                                                                                                                                                                                                                                                                                                                                                                                                                                                                                                                                                                                                                                                                                                                                                                                                                                                                                                                                                                                                                                                                                                                                                                                                                                                                                                                                                                                                                                                                                                                                                                                                                                                                                                                                                                                                                                                                                                                                                                                                                                                                                                                                                                                                                                                                                                                                                                                                                                                                    | SHT             | 20:000               | 1271            | 101.54                                  |                                          | 254.24                          |                                | 9.80        | 22.88    | 9.00     | 22.88                                       | 5.0                                    |
| 7 ASTRAL THE DOT                                                                                                                                                                                                                                                                                                                                                                                                                                                                                                                                                                                                                                                                                                                                                                                                                                                                                                                                                                                                                                                                                                                                                                                                                                                                                                                                                                                                                                                                                                                                                                                                                                                                                                                                                                                                                                                                                                                                                                                                                                                                                                                                                                                                                                                                                                                                                                                                                                                                                                                                       | 1812            | 10.000               | 12.88           | \$3.4                                   |                                          | 228.81                          | 5 J.                           | 9.00        | 38,59    | 9.00     | 28.99                                       | 260                                    |
| ASTER SOCKET DO                                                                                                                                                                                                                                                                                                                                                                                                                                                                                                                                                                                                                                                                                                                                                                                                                                                                                                                                                                                                                                                                                                                                                                                                                                                                                                                                                                                                                                                                                                                                                                                                                                                                                                                                                                                                                                                                                                                                                                                                                                                                                                                                                                                                                                                                                                                                                                                                                                                                                                                                        | 18.10           | + 20.000<br>- 20.000 | 45.61           | 112.31                                  | - 1 I                                    | 932.26                          |                                | 3.00        | 83.98    | 5.00     | 83.90                                       | 110                                    |
| * ADAX VALVE SET P                                                                                                                                                                                                                                                                                                                                                                                                                                                                                                                                                                                                                                                                                                                                                                                                                                                                                                                                                                                                                                                                                                                                                                                                                                                                                                                                                                                                                                                                                                                                                                                                                                                                                                                                                                                                                                                                                                                                                                                                                                                                                                                                                                                                                                                                                                                                                                                                                                                                                                                                     | armi 1          | A 3100               | 24.38           | 441.32                                  | 2. 1                                     | 491.52                          |                                | 9,00        | 44.24    | 8.00     | 44.24                                       | 540                                    |
| PF APAX SALTE 14212                                                                                                                                                                                                                                                                                                                                                                                                                                                                                                                                                                                                                                                                                                                                                                                                                                                                                                                                                                                                                                                                                                                                                                                                                                                                                                                                                                                                                                                                                                                                                                                                                                                                                                                                                                                                                                                                                                                                                                                                                                                                                                                                                                                                                                                                                                                                                                                                                                                                                                                                    | sisj 1          | 1 1000               | 73.45           | tain n                                  |                                          | 340.12                          |                                | 100         | 37.42    | 00 C - 1 | 12,42                                       | 423                                    |
| HI- YOLVE BEAM CLEMALE                                                                                                                                                                                                                                                                                                                                                                                                                                                                                                                                                                                                                                                                                                                                                                                                                                                                                                                                                                                                                                                                                                                                                                                                                                                                                                                                                                                                                                                                                                                                                                                                                                                                                                                                                                                                                                                                                                                                                                                                                                                                                                                                                                                                                                                                                                                                                                                                                                                                                                                                 | MSI X           | COLUMN .             | 2019/12         | 17,98.60                                |                                          | 1128.82                         | - 19                           | 9.00        | 110.34   | COL.     | 130.58                                      | 145                                    |
| Z - HOR KOLISKAN                                                                                                                                                                                                                                                                                                                                                                                                                                                                                                                                                                                                                                                                                                                                                                                                                                                                                                                                                                                                                                                                                                                                                                                                                                                                                                                                                                                                                                                                                                                                                                                                                                                                                                                                                                                                                                                                                                                                                                                                                                                                                                                                                                                                                                                                                                                                                                                                                                                                                                                                       | 9417            | 5.000                | 61.50           | 341.14                                  | 1                                        | 1849.32                         |                                | 1.00        | 198.34   | 2031     | 18.14                                       | 24.6                                   |
| 1 - BONDATDIN DAPE-PAD                                                                                                                                                                                                                                                                                                                                                                                                                                                                                                                                                                                                                                                                                                                                                                                                                                                                                                                                                                                                                                                                                                                                                                                                                                                                                                                                                                                                                                                                                                                                                                                                                                                                                                                                                                                                                                                                                                                                                                                                                                                                                                                                                                                                                                                                                                                                                                                                                                                                                                                                 | 5919            | - 91000              | 13.87           | 149355                                  | 10 A A                                   | 191.55<br>893.62                |                                |             | MX       | 100      | 34.32                                       | 8.05                                   |
| HILLO D. Hos Dev                                                                                                                                                                                                                                                                                                                                                                                                                                                                                                                                                                                                                                                                                                                                                                                                                                                                                                                                                                                                                                                                                                                                                                                                                                                                                                                                                                                                                                                                                                                                                                                                                                                                                                                                                                                                                                                                                                                                                                                                                                                                                                                                                                                                                                                                                                                                                                                                                                                                                                                                       | 9405            | 40.000               | 238.81          | 915236                                  |                                          | 1132.36                         |                                | 10          | 80.02    |          | 10.05                                       | 1050                                   |
| - FLAMP 2/84M                                                                                                                                                                                                                                                                                                                                                                                                                                                                                                                                                                                                                                                                                                                                                                                                                                                                                                                                                                                                                                                                                                                                                                                                                                                                                                                                                                                                                                                                                                                                                                                                                                                                                                                                                                                                                                                                                                                                                                                                                                                                                                                                                                                                                                                                                                                                                                                                                                                                                                                                          | 1307            | \$10.000             | 178             | 817.50                                  |                                          | 8.07.30                         |                                | 9.00        | 813.78   | 9.00     | 821 15                                      | 1.013                                  |
| -E. HITSHINEXPERSION HOOK                                                                                                                                                                                                                                                                                                                                                                                                                                                                                                                                                                                                                                                                                                                                                                                                                                                                                                                                                                                                                                                                                                                                                                                                                                                                                                                                                                                                                                                                                                                                                                                                                                                                                                                                                                                                                                                                                                                                                                                                                                                                                                                                                                                                                                                                                                                                                                                                                                                                                                                              | 2012            | 18,000               | 25.42           | 50548                                   | 1                                        | 308.46                          | 2.11                           | 9.00        | 79.28    | 9.00     | 76-28                                       | 1806                                   |
| Rhdu                                                                                                                                                                                                                                                                                                                                                                                                                                                                                                                                                                                                                                                                                                                                                                                                                                                                                                                                                                                                                                                                                                                                                                                                                                                                                                                                                                                                                                                                                                                                                                                                                                                                                                                                                                                                                                                                                                                                                                                                                                                                                                                                                                                                                                                                                                                                                                                                                                                                                                                                                   | 4               |                      |                 |                                         |                                          |                                 | - 1                            | 27          | 45.76    | 2.00     | 40.76                                       | 600                                    |
| WATER OF                                                                                                                                                                                                                                                                                                                                                                                                                                                                                                                                                                                                                                                                                                                                                                                                                                                                                                                                                                                                                                                                                                                                                                                                                                                                                                                                                                                                                                                                                                                                                                                                                                                                                                                                                                                                                                                                                                                                                                                                                                                                                                                                                                                                                                                                                                                                                                                                                                                                                                                                               | C:pri           | 19.84                | mat             | 04.87                                   |                                          | 1144.07                         |                                | 9.00        | 112.00   | 100      | 102.82                                      | 1150                                   |
| ESTLA 34" . WE                                                                                                                                                                                                                                                                                                                                                                                                                                                                                                                                                                                                                                                                                                                                                                                                                                                                                                                                                                                                                                                                                                                                                                                                                                                                                                                                                                                                                                                                                                                                                                                                                                                                                                                                                                                                                                                                                                                                                                                                                                                                                                                                                                                                                                                                                                                                                                                                                                                                                                                                         | Whit -          | 10.083               | 1.05            | 94.15                                   |                                          | H 15                            | . 1                            | 14          | 7.65     |          | 100                                         |                                        |
| -CLASS I' AGE                                                                                                                                                                                                                                                                                                                                                                                                                                                                                                                                                                                                                                                                                                                                                                                                                                                                                                                                                                                                                                                                                                                                                                                                                                                                                                                                                                                                                                                                                                                                                                                                                                                                                                                                                                                                                                                                                                                                                                                                                                                                                                                                                                                                                                                                                                                                                                                                                                                                                                                                          | 1300            | 30 800               | 3.98            | 641.30                                  | 1                                        | 101.31                          | - 1                            | 14          | 5.16     |          | 765                                         | 1.0                                    |
| -CLAMP 7                                                                                                                                                                                                                                                                                                                                                                                                                                                                                                                                                                                                                                                                                                                                                                                                                                                                                                                                                                                                                                                                                                                                                                                                                                                                                                                                                                                                                                                                                                                                                                                                                                                                                                                                                                                                                                                                                                                                                                                                                                                                                                                                                                                                                                                                                                                                                                                                                                                                                                                                               | 7107            | 10.000               | 6.78            | 244.40                                  | - 1                                      | 200.00                          |                                | 1.00        | 18.31    |          | 115                                         | 126                                    |
| HOLMESTE CO                                                                                                                                                                                                                                                                                                                                                                                                                                                                                                                                                                                                                                                                                                                                                                                                                                                                                                                                                                                                                                                                                                                                                                                                                                                                                                                                                                                                                                                                                                                                                                                                                                                                                                                                                                                                                                                                                                                                                                                                                                                                                                                                                                                                                                                                                                                                                                                                                                                                                                                                            | TAU D           | 10,080               | 144             | 228.61                                  | -                                        | 228.61                          | - 1                            | 3.00        | 20.99    | 3 00     | 10.31                                       | 340                                    |
| -13 WE ITT. 60                                                                                                                                                                                                                                                                                                                                                                                                                                                                                                                                                                                                                                                                                                                                                                                                                                                                                                                                                                                                                                                                                                                                                                                                                                                                                                                                                                                                                                                                                                                                                                                                                                                                                                                                                                                                                                                                                                                                                                                                                                                                                                                                                                                                                                                                                                                                                                                                                                                                                                                                         | this y          | 10.0.1               | 8.07            | 152.55                                  | - 20                                     | 152.50                          | - 1                            | 100         | 11.12    | 3100     | 20.98                                       | 399                                    |
|                                                                                                                                                                                                                                                                                                                                                                                                                                                                                                                                                                                                                                                                                                                                                                                                                                                                                                                                                                                                                                                                                                                                                                                                                                                                                                                                                                                                                                                                                                                                                                                                                                                                                                                                                                                                                                                                                                                                                                                                                                                                                                                                                                                                                                                                                                                                                                                                                                                                                                                                                        | - 1 P           |                      | 100             |                                         | . ° 1                                    |                                 | - 7                            | ~           |          | 200      | -13.38                                      | 18                                     |
| 0 5085 = 50<br>4037 130<br>4037 130<br>1017 120<br>1017 120<br>1007 100<br>1007 100<br>100 | (120            | HIST C               | -6              |                                         | 10 10 10 10 10 10 10 10 10 10 10 10 10 1 | 263<br>241<br>252<br>201<br>201 | 250                            | 20-         | 22       | 0        | 10 2 1 1 1 1 1 1 1 1 1 1 1 1 1 1 1 1 1 1    | 639                                    |
| Tetal O Total O Tetal                                                                                                                                                                                                                                                                                                                                                                                                                          |                 | and and a            | The state       | and | 1                                        | and a                           | Traight<br>Inching<br>Inerni G | Less<br>off | NEW PO   | 3e2      | 2                                           | 26365.1<br>0.1<br>-0.1<br>6.365.0<br>2 |