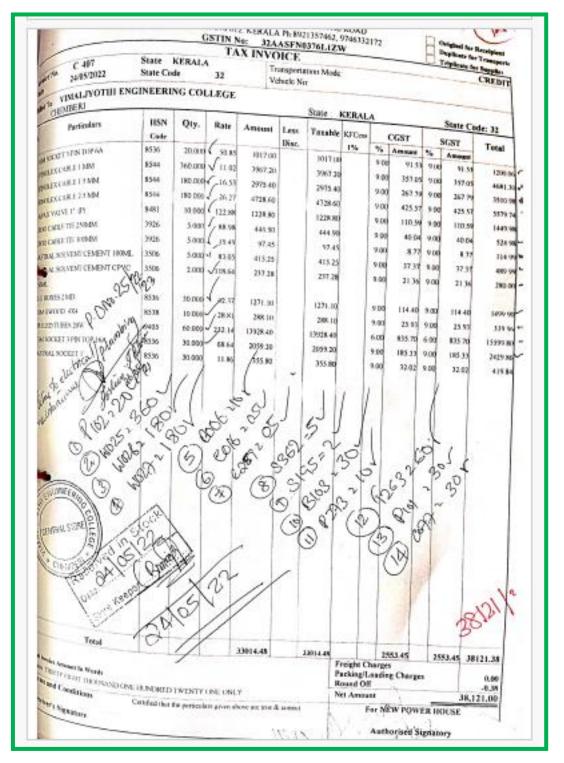

(Affiliated to APJ Abdul Kalam Technological University) Jyothi Nagar, Chemperi, Kannur, Kerala – 670 632 www.vjec.ac.in NAAC Cycle 2

Criterion: VII Metric 7.1.2

### BILL FOR PURCHASE OF LED BULBS

(Affiliated to APJ Abdul Kalam Technological University) Jyothi Nagar, Chemperi, Kannur, Kerala – 670 632 www.vjec.ac.in NAAC Cycle 2

Criterion: VII Metric 7.1.2