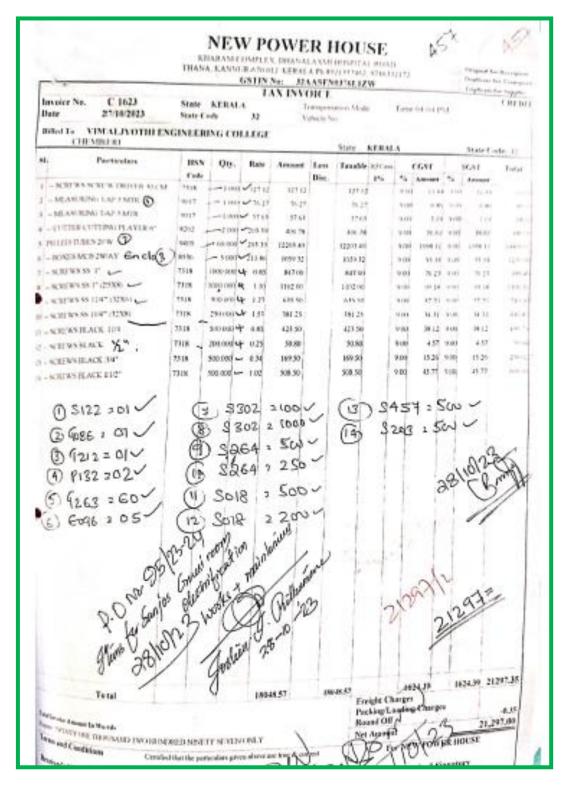

(Affiliated to APJ Abdul Kalam Technological University) Jyothi Nagar, Chemperi, Kannur, Kerala – 670 632 www.vjec.ac.in NAAC Cycle 2

Criterion: VII Metric 7.1.2