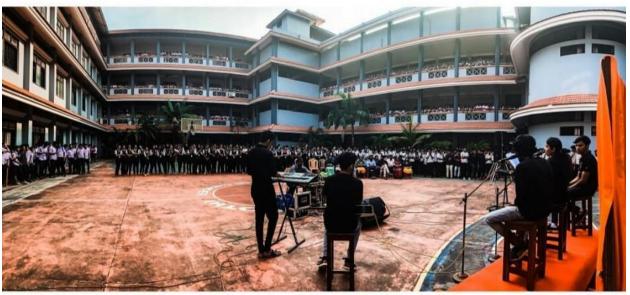

#### 3.College music band Perfomance.

College music band comprises of students of all branches performed at basketball court on 06-02-2020, for promoting the event "pakalppooram".

## **6. Photo Gallery and Posters**

THE CREW