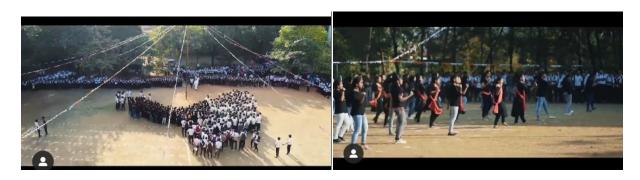

#### 1. KODIYETTAM- An official inauguration ceremony.

On 22-01-2020, fine arts club arranged an inauguration ceremony "kodiyettam" which involves, a flag hoisting by the administrator Rev. Fr. Bipin Varambakath followed by a cultural performance of the third year students.