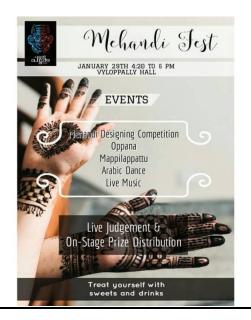

#### 2. Mehandi Fest

On 29-01-2020 fine arts club arranged a mehandi fest in connection with the mehandi competition in which a vivid cultural exposure involving the performance of oppana, mappilapattu are carried out.