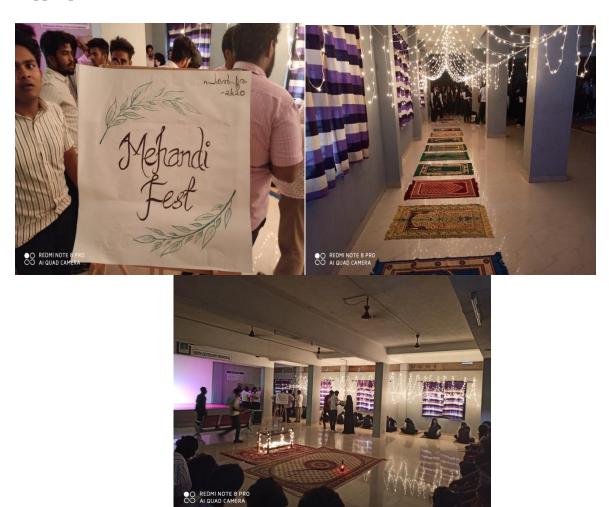

#### 2. Mehandi Fest

On 29-01-2020 fine arts club arranged a mehandi fest in connection with the mehandi competition in which a vivid cultural exposure involving the performance of oppana, mappilapattu are carried out.