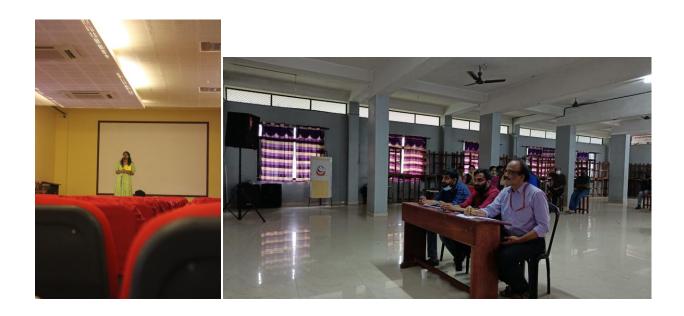

#### **1. NAME REVEALING EVENT**

On 19-06-2022, fine arts club arranged a name revealing event followed by a cultural performance of the third year students.