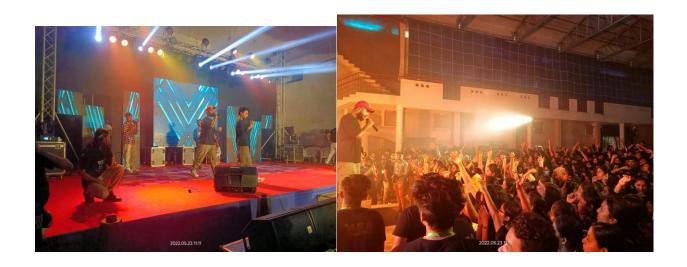

#### 2. MUSIC EVE (PERFOMANCE BY COLLEGE MUSIC BAND)

College music band comprises of students of all branches performed at Valloppilly hall on 20-06-2022