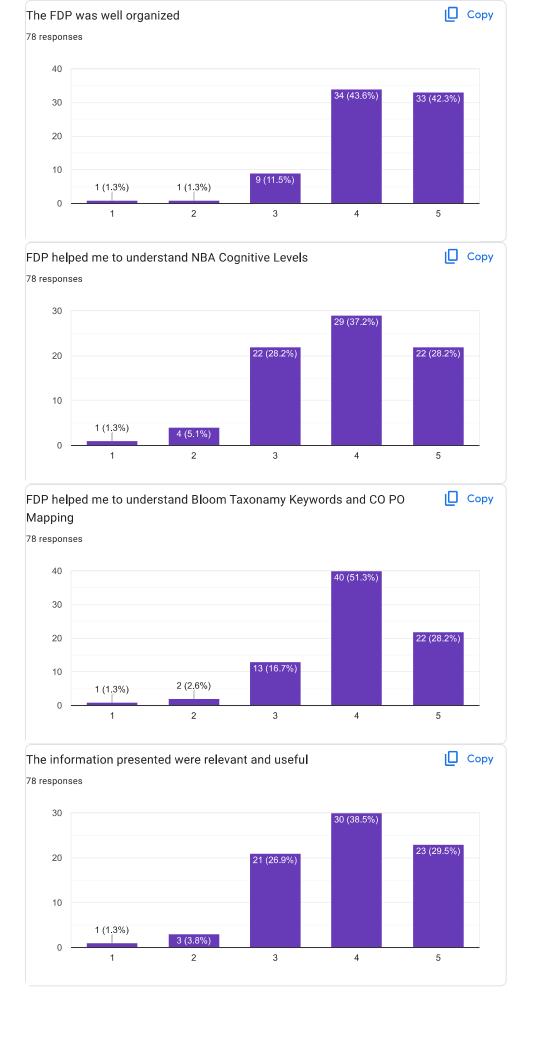

# **Career Guidance Sessions for Advanced Learners**

Date:29th November 2022

Time: 1.00 PM to 4.10 PM

Venue: Varikkattu Hall, VJEC

A Career Guidance Session for Advanced Learners was conducted by IQAC VJEC in association with Training and Placement cell VJEC for the advanced learners in the semester 3, 5 and 7 on 29 November 2022, 1.00 PM to 4.10 PM at Varikkattu Hall. The resource Persons were

Time: 1.00 PM to 2.30 PM

2. Seminar on GATE

Resource person – Trinath M M

Designation - Gate Trainer

Company: ACE ENGG ACADEMY, HYDERABAD, TELENGANA

Time: 2.30 PM to 4.10 PM

97 students from different department were participated in these sessions.