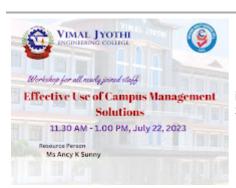

# **Event Proposal Form**

| 1  | Event type and name       | IQAC VJEC Workshop for Faculty Development Workshop on Knimbus Digital Library                                                                                                                                                                                                                                                                                                                                                  |  |
|----|---------------------------|---------------------------------------------------------------------------------------------------------------------------------------------------------------------------------------------------------------------------------------------------------------------------------------------------------------------------------------------------------------------------------------------------------------------------------|--|
| 2  | Date                      | November 8, 2022 at 11.00 AM                                                                                                                                                                                                                                                                                                                                                                                                    |  |
| 3  | Participants/<br>audience | VJEC faculty                                                                                                                                                                                                                                                                                                                                                                                                                    |  |
| 4  | Venue                     | Board Room, VJEC                                                                                                                                                                                                                                                                                                                                                                                                                |  |
| 5  | Objectives                | To impart the knowledge on                                                                                                                                                                                                                                                                                                                                                                                                      |  |
|    |                           | <ol> <li>How to register users</li> <li>Access through mobile app or desktop anywhere, anytime</li> <li>Use of 50GB free space for institutional repository</li> <li>Access to 298 Science Direct subscribed journals</li> <li>Access to 1 Lakh+ open eBooks, 20,000+ open journals</li> <li>How Knimbus is useful for college AICTE/NAAC Accreditation</li> <li>Reports to analysis insight view of student's usage</li> </ol> |  |
| 6. | Expected outcomes         | All faculty members are aware about Knimbus Platform                                                                                                                                                                                                                                                                                                                                                                            |  |
| 7  | Connected PEOs/POs/COs    | -                                                                                                                                                                                                                                                                                                                                                                                                                               |  |
| 8  | Resource requirements     | Mr. Arjun from Knimbus                                                                                                                                                                                                                                                                                                                                                                                                          |  |
| 9  | Responsible persons       | Prepared by Recommended by  Dr Jayesh George M Dr. Benny Joseph, Principal Mr. Stanly Kurian                                                                                                                                                                                                                                                                                                                                    |  |