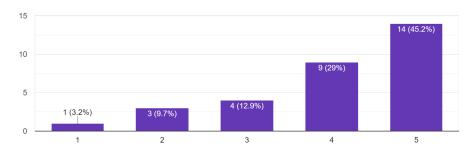

Time: 1.00 PM to 2.30 PM

2. Seminar on GATE

Resource person – Trinath M M

Designation - Gate Trainer

Company: ACE ENGG ACADEMY, HYDERABAD, TELENGANA

Time: 2.30 PM to 4.10 PM

97 students from different department were participated in these sessions.