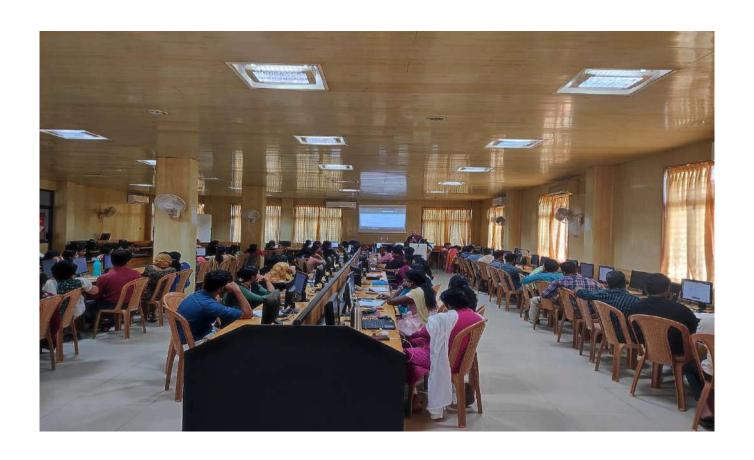

## Introduction

The Department of Mechanical Engineering at Vimal Jyothi Engineering College (VJEC) organized a one-week online workshop on Design of Experiments (DOE) from August 25, 2022, to September 1, 2022. The workshop aimed to equip faculties and research scholars from various Engineering and Arts & Science Institutions with comprehensive knowledge and practical skills in DOE theory and practice.

# **Workshop Overview**

The workshop covered a range of topics essential for understanding and implementing DOE in research, including:

- Basic introduction to DOE
- ANOVA
- Full factorial design
- Multi factorial design
- Response Surface Methodology
- Robust Design
- Taguchi's Design
- Grey Relational Analysis