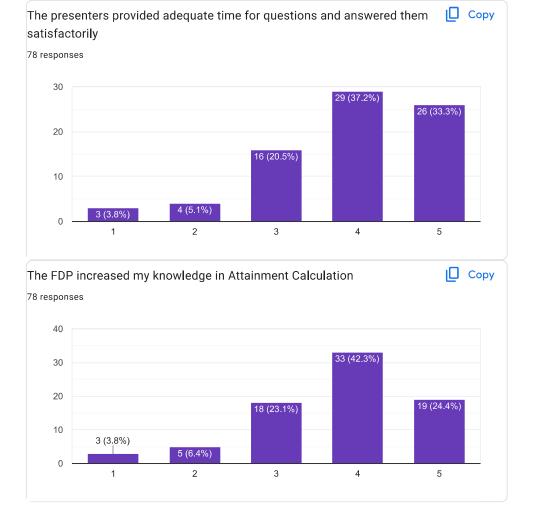

# **Career Guidance Sessions for Advanced Learners**

Date:29th November 2022

Time: 1.00 PM to 4.10 PM

Venue: Varikkattu Hall, VJEC

A Career Guidance Session for Advanced Learners was conducted by IQAC VJEC in association with Training and Placement cell VJEC for the advanced learners in the semester 3, 5 and 7 on 29 November 2022, 1.00 PM to 4.10 PM at Varikkattu Hall. The resource Persons were

Time: 1.00 PM to 2.30 PM

2. Seminar on GATE

Resource person – Trinath M M

Designation - Gate Trainer

Company: ACE ENGG ACADEMY, HYDERABAD, TELENGANA

Time: 2.30 PM to 4.10 PM

97 students from different department were participated in these sessions.