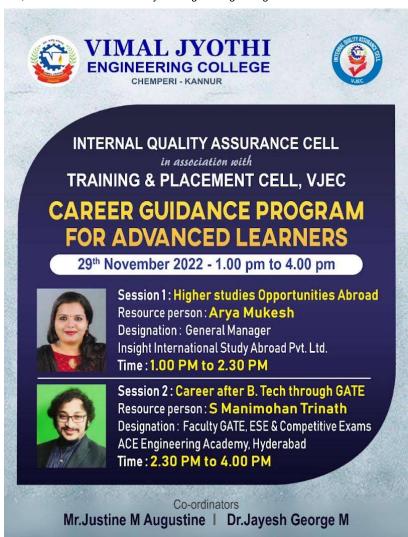

# CAREER GUIDANCE PROGRAM FOR ADVANCED LEARNERS

29th November 2022 - 1.00 pm to 4.00 pm

Session 1: Higher studies Opportunities Abroad

Resource person: Arya Mukesh

Designation: General Manager

Insight International Study Abroad Pvt. Ltd.

Time: 1.00 PM to 2.30 PM

Session 2: Career after B. Tech through GATE

Resource person: S Manimohan Trinath

Designation: GATE Trainer,

ACE Engineering Academy, Hyderabad

Time: 2.30 PM to 4.00 PM

Co-ordinators

Mr.Justine M Augustine | Dr.Jayesh George M

Dr. Jayesh George <jayeshg1988@vjec.ac.in>