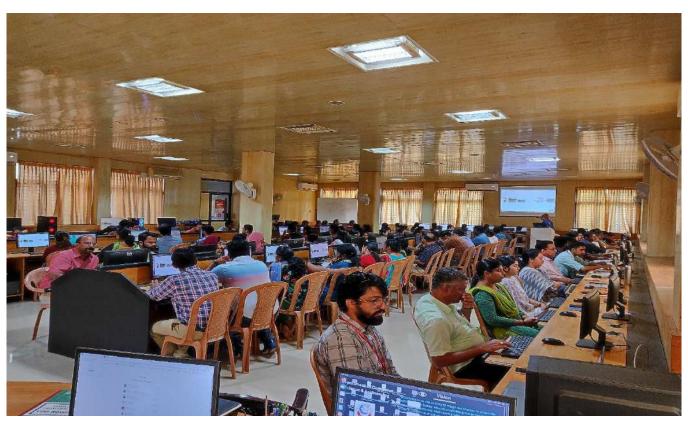

## Introduction

The Department of Mechanical Engineering at Vimal Jyothi Engineering College (VJEC) organized a one-week online workshop on Design of Experiments (DOE) from August 25, 2022, to September 1, 2022. The workshop aimed to equip faculties and research scholars from various Engineering and Arts & Science Institutions with comprehensive knowledge and practical skills in DOE theory and practice.

# **Workshop Overview**

The workshop covered a range of topics essential for understanding and implementing DOE in research, including:

- Basic introduction to DOE
- ANOVA
- Full factorial design
- Multi factorial design
- Response Surface Methodology
- Robust Design
- Taguchi's Design
- Grey Relational Analysis