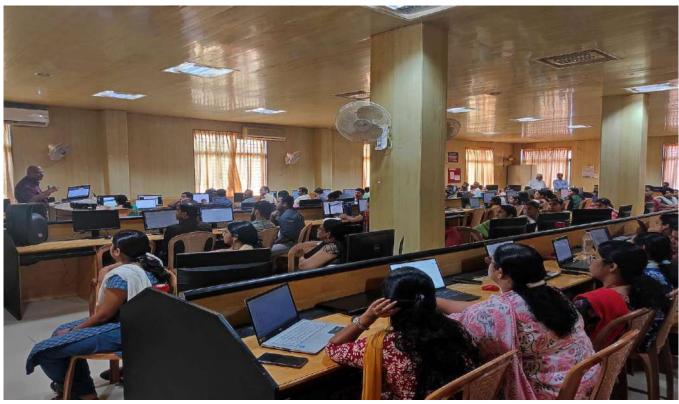

# **Event Proposal Form**

| 1  | Event type and name       | IQAC VJEC Workshop for Faculty Development Workshop on Knimbus Digital Library                                                                                                                                                                                                                                                                                                                                                  |  |
|----|---------------------------|---------------------------------------------------------------------------------------------------------------------------------------------------------------------------------------------------------------------------------------------------------------------------------------------------------------------------------------------------------------------------------------------------------------------------------|--|
| 2  | Date                      | November 8, 2022 at 11.00 AM                                                                                                                                                                                                                                                                                                                                                                                                    |  |
| 3  | Participants/<br>audience | VJEC faculty                                                                                                                                                                                                                                                                                                                                                                                                                    |  |
| 4  | Venue                     | Board Room, VJEC                                                                                                                                                                                                                                                                                                                                                                                                                |  |
| 5  | Objectives                | To impart the knowledge on                                                                                                                                                                                                                                                                                                                                                                                                      |  |
|    |                           | <ol> <li>How to register users</li> <li>Access through mobile app or desktop anywhere, anytime</li> <li>Use of 50GB free space for institutional repository</li> <li>Access to 298 Science Direct subscribed journals</li> <li>Access to 1 Lakh+ open eBooks, 20,000+ open journals</li> <li>How Knimbus is useful for college AICTE/NAAC Accreditation</li> <li>Reports to analysis insight view of student's usage</li> </ol> |  |
| 6. | Expected outcomes         | All faculty members are aware about Knimbus Platform                                                                                                                                                                                                                                                                                                                                                                            |  |
| 7  | Connected PEOs/POs/COs    | -                                                                                                                                                                                                                                                                                                                                                                                                                               |  |
| 8  | Resource requirements     | Mr. Arjun from Knimbus                                                                                                                                                                                                                                                                                                                                                                                                          |  |
| 9  | Responsible persons       | Prepared by Recommended by  Dr Jayesh George M Dr. Benny Joseph, Principal Mr. Stanly Kurian                                                                                                                                                                                                                                                                                                                                    |  |

**Offline Faculty Training** at Vimal Jyothi **Engineering** College, Kannur (APJAKTU Consortium)

(1) 11 AM - 12 PM

**?** Chemperi, Kannur, Kerala

Trainer Mr. Arjun Nair