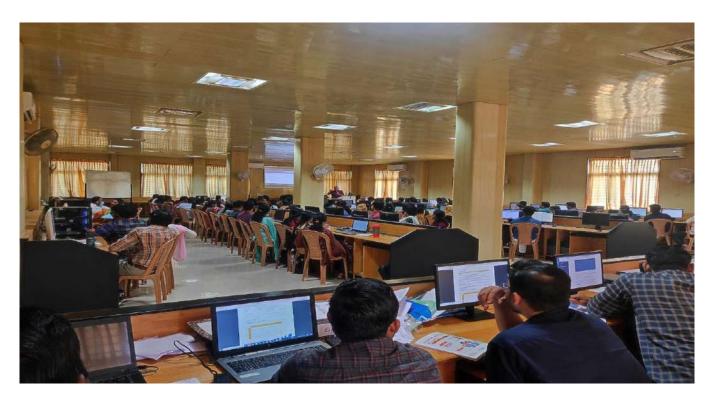

# **Event Proposal Form**

| 1  | Event type and name       | IQAC VJEC Workshop for Faculty Development Workshop on Knimbus Digital Library                                                                                                                                                                                                                                                                                                                                                  |  |
|----|---------------------------|---------------------------------------------------------------------------------------------------------------------------------------------------------------------------------------------------------------------------------------------------------------------------------------------------------------------------------------------------------------------------------------------------------------------------------|--|
| 2  | Date                      | November 8, 2022 at 11.00 AM                                                                                                                                                                                                                                                                                                                                                                                                    |  |
| 3  | Participants/<br>audience | VJEC faculty                                                                                                                                                                                                                                                                                                                                                                                                                    |  |
| 4  | Venue                     | Board Room, VJEC                                                                                                                                                                                                                                                                                                                                                                                                                |  |
| 5  | Objectives                | To impart the knowledge on                                                                                                                                                                                                                                                                                                                                                                                                      |  |
|    |                           | <ol> <li>How to register users</li> <li>Access through mobile app or desktop anywhere, anytime</li> <li>Use of 50GB free space for institutional repository</li> <li>Access to 298 Science Direct subscribed journals</li> <li>Access to 1 Lakh+ open eBooks, 20,000+ open journals</li> <li>How Knimbus is useful for college AICTE/NAAC Accreditation</li> <li>Reports to analysis insight view of student's usage</li> </ol> |  |
| 6. | Expected outcomes         | All faculty members are aware about Knimbus Platform                                                                                                                                                                                                                                                                                                                                                                            |  |
| 7  | Connected PEOs/POs/COs    | -                                                                                                                                                                                                                                                                                                                                                                                                                               |  |
| 8  | Resource requirements     | Mr. Arjun from Knimbus                                                                                                                                                                                                                                                                                                                                                                                                          |  |
| 9  | Responsible persons       | Prepared by Recommended by  Dr Jayesh George M Dr. Benny Joseph, Principal Mr. Stanly Kurian                                                                                                                                                                                                                                                                                                                                    |  |

**Offline Faculty Training** at Vimal Jyothi **Engineering** College, Kannur (APJAKTU Consortium)

(1) 11 AM - 12 PM

**?** Chemperi, Kannur, Kerala

Trainer Mr. Arjun Nair