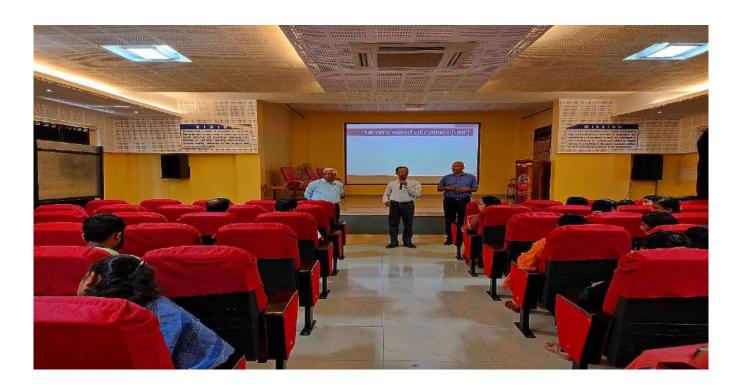

# **Career Guidance Sessions for Advanced Learners**

Date:29th November 2022

Time: 1.00 PM to 4.10 PM

Venue: Varikkattu Hall, VJEC

A Career Guidance Session for Advanced Learners was conducted by IQAC VJEC in association with Training and Placement cell VJEC for the advanced learners in the semester 3, 5 and 7 on 29 November 2022, 1.00 PM to 4.10 PM at Varikkattu Hall. The resource Persons were

1. Seminar on Higher studies Opportunities Abroad

Resource person - Arya Mukesh

Designation - GENERAL MANAGER

Experience - 7 years in this field ,6 years with Santa Monica Study Pvt Ltd.

Company: Insight International Study Abroad Pvt. Ltd.

Time: 1.00 PM to 2.30 PM

2. Seminar on GATE

Resource person – Trinath M M

Designation - Gate Trainer

Company: ACE ENGG ACADEMY, HYDERABAD, TELENGANA

Time: 2.30 PM to 4.10 PM

97 students from different department were participated in these sessions.