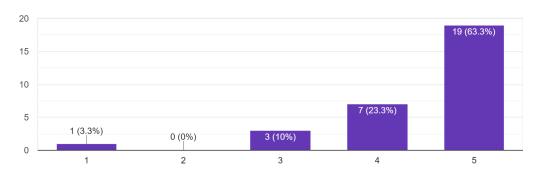

plement ML algorithms.
- Participants were able to understand the methodologies used in ANN and Deep Learning.
- The program stimulated research interest in AI/ML, leading to faculty members pursuing research projects and collaborations in this field.
- Participants established connections with experts and peers, creating a network for continuous learning and collaboration.
- The program's emphasis on hands-on training, interactive sessions, and collaborative projects ensured a comprehensive learning experience for the participants.

This session was coordinated by

- 1. Ms. Neena V V, AP CSE
- 2. Ms. Rahna C M, AP CSE
- 3. Mr. Abhiram P, AP CSE

#### Feedback from the participants

FDP objectives were clearly stated and met. 30 responses



#### The FDP was well organized.

30 responses



#### The information presented were relevant and useful.

30 responses



#### The presenter provided adequate time for questions and answered them satisfactorily.

31 responses



The hands-on sessions were important for the learning process in the training session. 31 responses



The resources provided were sufficient and helpful in enhancing the understanding of the topics covered.

31 responses



How would you rate the resource person?

31 responses



How would you rate the overall experience of the faculty development program?

31 responses





#### **Event proposal form**

| 1 | — ·                            | FDP 5 Days FDP on OBE philosophy and Practice