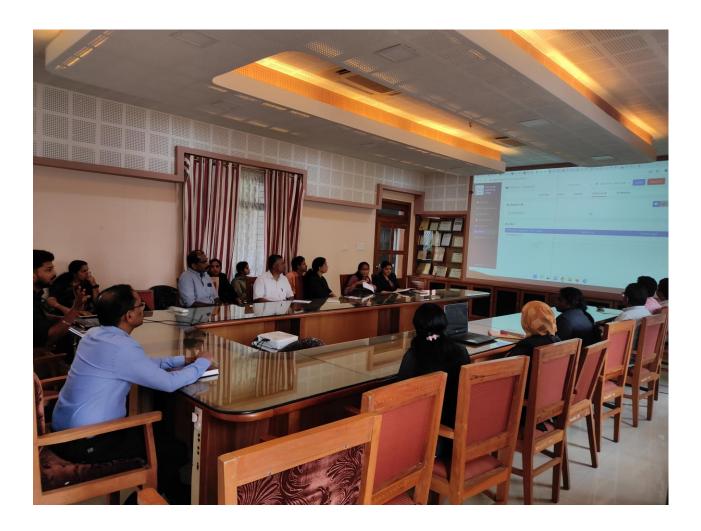

# IQAC VJEC Faculty Training Program \_ Knimbus Digital Library Platform

**Dr Benny Joseph** <br/> <br/>bennyjoseph@vjec.ac.in> To: faculty@vjec.ac.in

Sat, Nov 5, 2022 at 2:39 PM

All the faculty members free of class work are directed to attend.