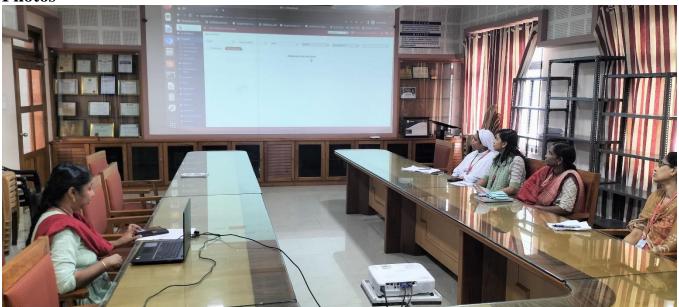

# **Event Proposal Form**

| 1  | Event type and name       | IQAC VJEC Workshop for Faculty Development Workshop on Knimbus Digital Library                                                                                                                                                                                                                                                                                                                                                  |  |
|----|---------------------------|---------------------------------------------------------------------------------------------------------------------------------------------------------------------------------------------------------------------------------------------------------------------------------------------------------------------------------------------------------------------------------------------------------------------------------|--|
| 2  | Date                      | November 8, 2022 at 11.00 AM                                                                                                                                                                                                                                                                                                                                                                                                    |  |
| 3  | Participants/<br>audience | VJEC faculty                                                                                                                                                                                                                                                                                                                                                                                                                    |  |
| 4  | Venue                     | Board Room, VJEC                                                                                                                                                                                                                                                                                                                                                                                                                |  |
| 5  | Objectives                | To impart the knowledge on                                                                                                                                                                                                                                                                                                                                                                                                      |  |
|    |                           | <ol> <li>How to register users</li> <li>Access through mobile app or desktop anywhere, anytime</li> <li>Use of 50GB free space for institutional repository</li> <li>Access to 298 Science Direct subscribed journals</li> <li>Access to 1 Lakh+ open eBooks, 20,000+ open journals</li> <li>How Knimbus is useful for college AICTE/NAAC Accreditation</li> <li>Reports to analysis insight view of student's usage</li> </ol> |  |
| 6. | Expected outcomes         | All faculty members are aware about Knimbus Platform                                                                                                                                                                                                                                                                                                                                                                            |  |
| 7  | Connected PEOs/POs/COs    | -                                                                                                                                                                                                                                                                                                                                                                                                                               |  |
| 8  | Resource requirements     | Mr. Arjun from Knimbus                                                                                                                                                                                                                                                                                                                                                                                                          |  |
| 9  | Responsible persons       | Prepared by Recommended by  Dr Jayesh George M Dr. Benny Joseph, Principal Mr. Stanly Kurian                                                                                                                                                                                                                                                                                                                                    |  |

**Offline Faculty Training** at Vimal Jyothi **Engineering** College, Kannur (APJAKTU Consortium)

(1) 11 AM - 12 PM

**?** Chemperi, Kannur, Kerala

Trainer Mr. Arjun Nair