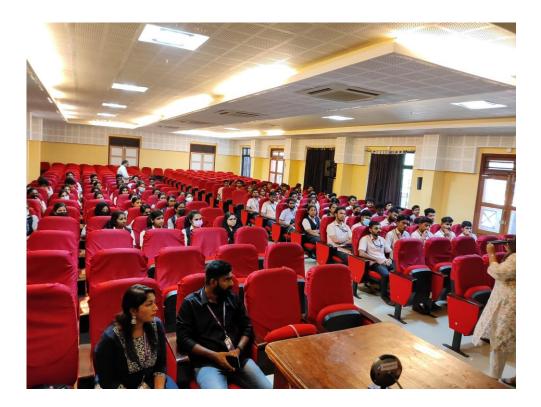

# **Career Guidance Sessions for Advanced Learners**

Date:29th November 2022

Time: 1.00 PM to 4.10 PM

Venue: Varikkattu Hall, VJEC

A Career Guidance Session for Advanced Learners was conducted by IQAC VJEC in association with Training and Placement cell VJEC for the advanced learners in the semester 3, 5 and 7 on 29 November 2022, 1.00 PM to 4.10 PM at Varikkattu Hall. The resource Persons were

Time: 1.00 PM to 2.30 PM

2. Seminar on GATE

Resource person – Trinath M M

Designation - Gate Trainer

Company: ACE ENGG ACADEMY, HYDERABAD, TELENGANA

Time: 2.30 PM to 4.10 PM

97 students from different department were participated in these sessions.