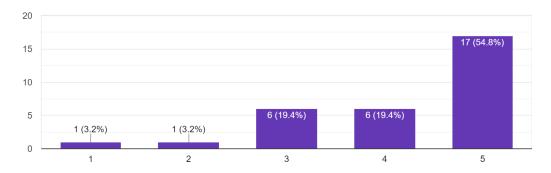

y members pursuing research projects and collaborations in this field.
- Participants established connections with experts and peers, creating a network for continuous learning and collaboration.
- The program's emphasis on hands-on training, interactive sessions, and collaborative projects ensured a comprehensive learning experience for the participants.

This session was coordinated by

- 1. Ms. Neena V V, AP CSE
- 2. Ms. Rahna C M, AP CSE
- 3. Mr. Abhiram P, AP CSE

#### Feedback from the participants

FDP objectives were clearly stated and met. 30 responses



#### The FDP was well organized.

30 responses



#### The information presented were relevant and useful.

30 responses



#### The presenter provided adequate time for questions and answered them satisfactorily.

31 responses



The hands-on sessions were important for the learning process in the training session. 31 responses



The resources provided were sufficient and helpful in enhancing the understanding of the topics covered.

31 responses



How would you rate the resource person?

31 responses



How would you rate the overall experience of the faculty development program?

31 responses





#### **Event proposal form**

| 1 | — ·                            | FDP 5 Days FDP on OBE philosophy and Practice