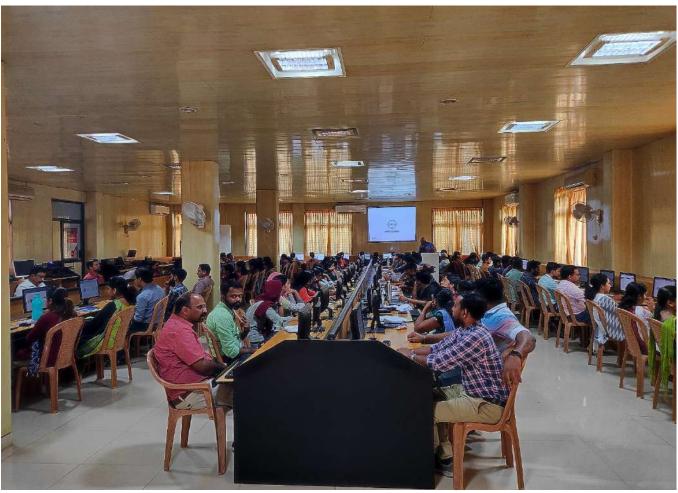

## Introduction

The Department of Mechanical Engineering at Vimal Jyothi Engineering College (VJEC) organized a one-week online workshop on Design of Experiments (DOE) from August 25, 2022, to September 1, 2022. The workshop aimed to equip faculties and research scholars from various Engineering and Arts & Science Institutions with comprehensive knowledge and practical skills in DOE theory and practice.

# **Workshop Overview**

The workshop covered a range of topics essential for understanding and implementing DOE in research, including:

- Basic introduction to DOE
- ANOVA
- Full factorial design
- Multi factorial design
- Response Surface Methodology
- Robust Design
- Taguchi's Design
- Grey Relational Analysis