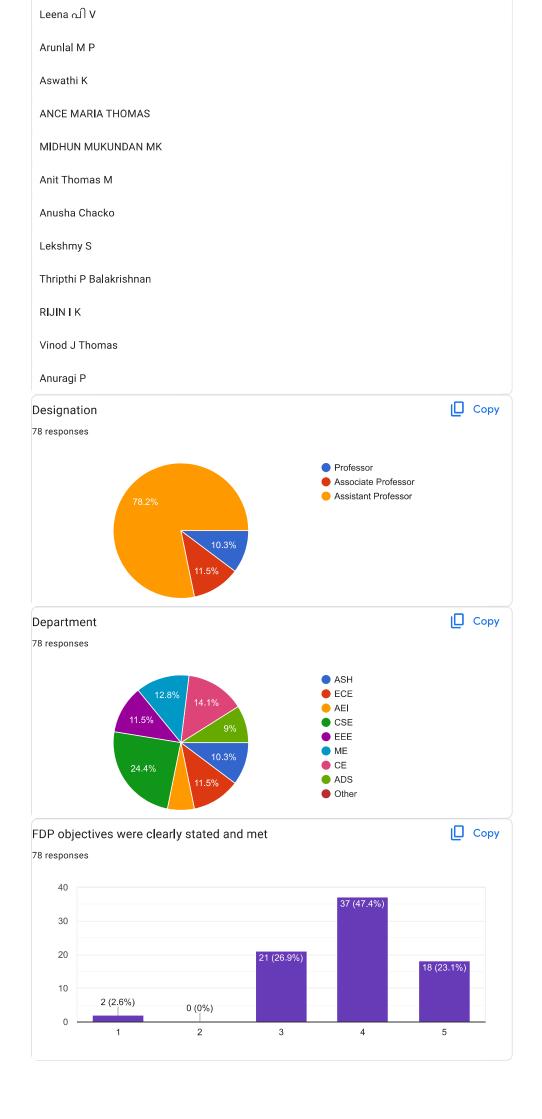

# **Career Guidance Sessions for Advanced Learners**

Date:29th November 2022

Time: 1.00 PM to 4.10 PM

Venue: Varikkattu Hall, VJEC

A Career Guidance Session for Advanced Learners was conducted by IQAC VJEC in association with Training and Placement cell VJEC for the advanced learners in the semester 3, 5 and 7 on 29 November 2022, 1.00 PM to 4.10 PM at Varikkattu Hall. The resource Persons were

Time: 1.00 PM to 2.30 PM

2. Seminar on GATE

Resource person – Trinath M M

Designation - Gate Trainer

Company: ACE ENGG ACADEMY, HYDERABAD, TELENGANA

Time: 2.30 PM to 4.10 PM

97 students from different department were participated in these sessions.