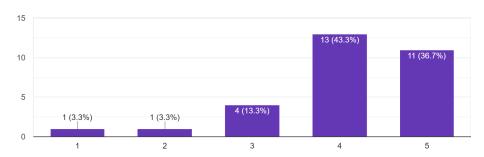

sed in ML Projects.
- Participants were able to implement ML algorithms.
- Participants were able to understand the methodologies used in ANN and Deep Learning.
- The program stimulated research interest in AI/ML, leading to faculty members pursuing research projects and collaborations in this field.
- Participants established connections with experts and peers, creating a network for continuous learning and collaboration.
- The program's emphasis on hands-on training, interactive sessions, and collaborative projects ensured a comprehensive learning experience for the participants.

This session was coordinated by

- 1. Ms. Neena V V, AP CSE
- 2. Ms. Rahna C M, AP CSE
- 3. Mr. Abhiram P, AP CSE

#### Feedback from the participants

FDP objectives were clearly stated and met. 30 responses



#### The FDP was well organized.

30 responses



#### The information presented were relevant and useful.

30 responses



#### The presenter provided adequate time for questions and answered them satisfactorily.

31 responses



The hands-on sessions were important for the learning process in the training session. 31 responses



The resources provided were sufficient and helpful in enhancing the understanding of the topics covered.

31 responses



How would you rate the resource person?

31 responses



How would you rate the overall experience of the faculty development program?

31 responses





#### **Event proposal form**

| 1 | — ·                            | FDP 5 Days FDP on OBE philosophy and Practice