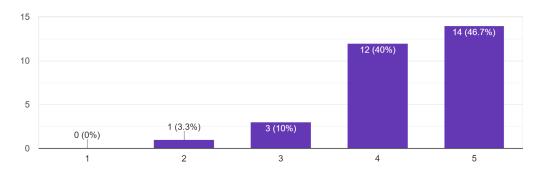

ogies used in ANN and Deep Learning.
- The program stimulated research interest in AI/ML, leading to faculty members pursuing research projects and collaborations in this field.
- Participants established connections with experts and peers, creating a network for continuous learning and collaboration.
- The program's emphasis on hands-on training, interactive sessions, and collaborative projects ensured a comprehensive learning experience for the participants.

This session was coordinated by

- 1. Ms. Neena V V, AP CSE
- 2. Ms. Rahna C M, AP CSE
- 3. Mr. Abhiram P, AP CSE

#### Feedback from the participants

FDP objectives were clearly stated and met. 30 responses



#### The FDP was well organized.

30 responses



#### The information presented were relevant and useful.

30 responses



#### The presenter provided adequate time for questions and answered them satisfactorily.

31 responses



The hands-on sessions were important for the learning process in the training session. 31 responses



The resources provided were sufficient and helpful in enhancing the understanding of the topics covered.

31 responses



How would you rate the resource person?

31 responses



How would you rate the overall experience of the faculty development program?

31 responses





#### **Event proposal form**

| 1 | — ·                            | FDP 5 Days FDP on OBE philosophy and Practice