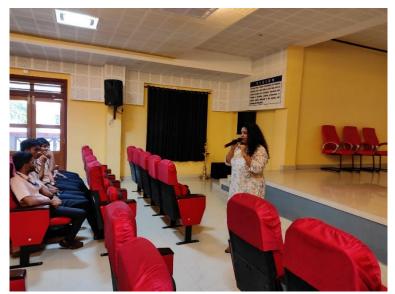

# **Career Guidance Sessions for Advanced Learners**

Date:29th November 2022

Time: 1.00 PM to 4.10 PM

Venue: Varikkattu Hall, VJEC

A Career Guidance Session for Advanced Learners was conducted by IQAC VJEC in association with Training and Placement cell VJEC for the advanced learners in the semester 3, 5 and 7 on 29 November 2022, 1.00 PM to 4.10 PM at Varikkattu Hall. The resource Persons were

1. Seminar on Higher studies Opportunities Abroad

Resource person - Arya Mukesh

Designation - GENERAL MANAGER

Experience - 7 years in this field ,6 years with Santa Monica Study Pvt Ltd.

Company: Insight International Study Abroad Pvt. Ltd.

Time: 1.00 PM to 2.30 PM

2. Seminar on GATE

Resource person – Trinath M M

Designation - Gate Trainer

Company: ACE ENGG ACADEMY, HYDERABAD, TELENGANA

Time: 2.30 PM to 4.10 PM

97 students from different department were participated in these sessions.