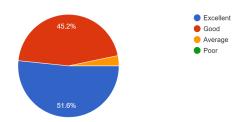

Time: 1.00 PM to 2.30 PM

2. Seminar on GATE

Resource person – Trinath M M

Designation - Gate Trainer

Company: ACE ENGG ACADEMY, HYDERABAD, TELENGANA

Time: 2.30 PM to 4.10 PM

97 students from different department were participated in these sessions.