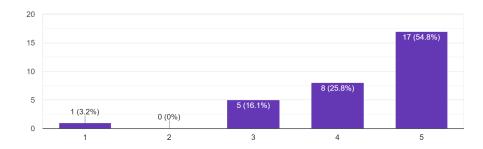

Time: 1.00 PM to 2.30 PM

2. Seminar on GATE

Resource person – Trinath M M

Designation - Gate Trainer

Company: ACE ENGG ACADEMY, HYDERABAD, TELENGANA

Time: 2.30 PM to 4.10 PM

97 students from different department were participated in these sessions.