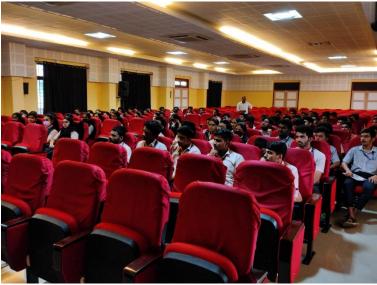

# **Career Guidance Sessions for Advanced Learners**

Date:29th November 2022

Time: 1.00 PM to 4.10 PM

Venue: Varikkattu Hall, VJEC

A Career Guidance Session for Advanced Learners was conducted by IQAC VJEC in association with Training and Placement cell VJEC for the advanced learners in the semester 3, 5 and 7 on 29 November 2022, 1.00 PM to 4.10 PM at Varikkattu Hall. The resource Persons were

Time: 1.00 PM to 2.30 PM

2. Seminar on GATE

Resource person – Trinath M M

Designation - Gate Trainer

Company: ACE ENGG ACADEMY, HYDERABAD, TELENGANA

Time: 2.30 PM to 4.10 PM

97 students from different department were participated in these sessions.