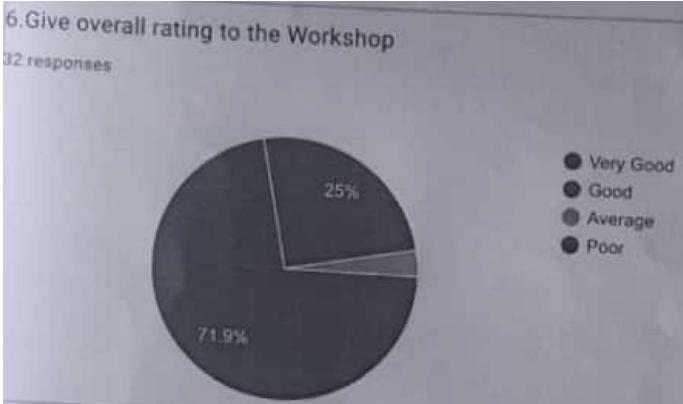

#### **IV. Participant Feedback:**

Feedback from participants was positive, with faculty members expressing appreciation for the wellorganized sessions, the relevance of the topics covered, and the applicability of the knowledge gained to their teaching and research activities. Participants highlighted the interactive nature of the sessions as particularly beneficial.