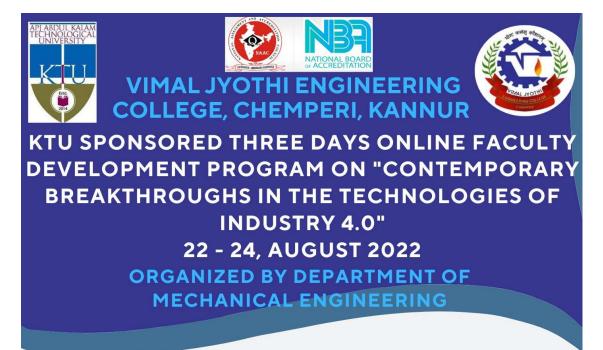

KTU Sponsored Three Days Online FDP on "Contemporary Breakthroughs in the Technologies of Industry 4.0"-Research Vimal Jyothi Engineering College

> Date: 22 - 24, August 2022 Venue: Vimal Jyothi Engineering College (VJEC)

KTU Sponsored Three Days Online FDP on "Contemporary Breakthroughs in the Technologies of Industry 4.0"

About the Institution: Vimal Jyothi Engineering College (VJEC) is an educational project of the Archdiocese of Thallassery established in the year 2002 and is managed by Meshar Diocesan Educational Trust. The college is approved by AICTE and affiliated to APJ Abdul Kalam Technological University (KTU). VJEC is a selffinancing catholic minority institution aiming at generating fervor for Engineering and Technology in students. Here we inspire, nurture and foster them to realize their career potential in the field of Engineering and Technology. Further, VJEC is an ISO 9001:2015 certified Institution and also accredited by NAAC and NBA.

About the Course: The current FDP emphasis on the developments in the area of technologies related to industry 4.0 such as Additive Manufacturing, Automation & Robotics, along with an insight into nanotechnology, waste management, deep learning and cladding. Three days online FDP is sponsored by APJ Abdul Kalam Technological University, Kerala (Kerala Technological University).