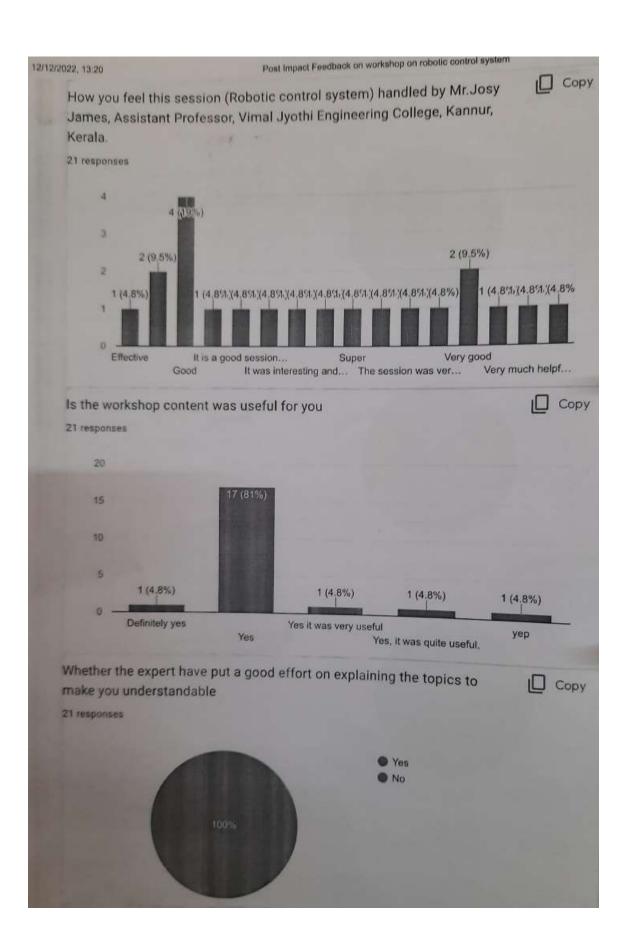

#### **IV. Participant Feedback:**

Feedback from participants was positive, with faculty members expressing appreciation for the wellorganized sessions, the relevance of the topics covered, and the applicability of the knowledge gained to their teaching and research activities. Participants highlighted the interactive nature of the sessions as particularly beneficial.