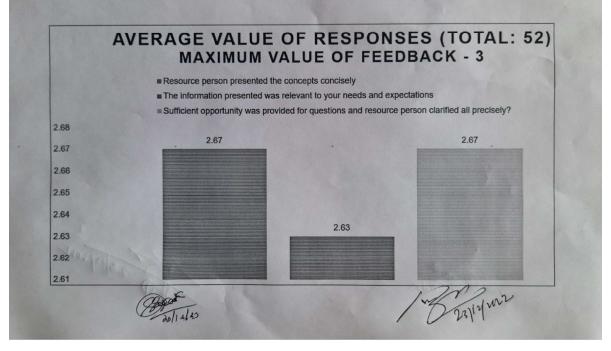

#### **IV. Participant Feedback:**

Feedback from participants was positive, with faculty members expressing appreciation for the wellorganized sessions, the relevance of the topics covered, and the applicability of the knowledge gained to their teaching and research activities. Participants highlighted the interactive nature of the sessions as particularly beneficial.