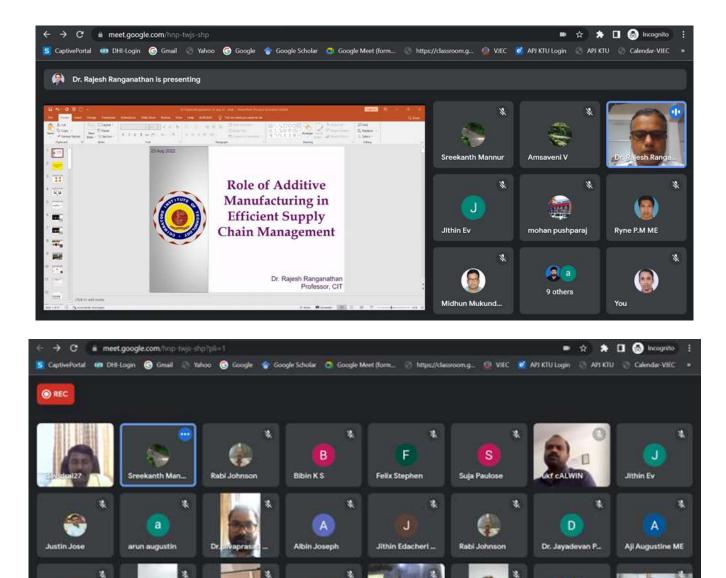

#### Technical Sessions:

Renowned experts conducted detailed technical sessions covering a spectrum of Industry 4.0 topics. These included Internet of Things (IoT), Artificial Intelligence (AI), Robotics, and Cyber-Physical Systems. Faculty members gained valuable insights into the applications and implications of these technologies, enabling them to enhance their teaching methodologies.

#### Interactive Q&A Sessions:

Each technical session was followed by interactive Q&A sessions, allowing participants to engage with the speakers. These sessions facilitated an exchange of ideas, clarification of doubts, and discussions on practical implementation, fostering a collaborative learning environment.