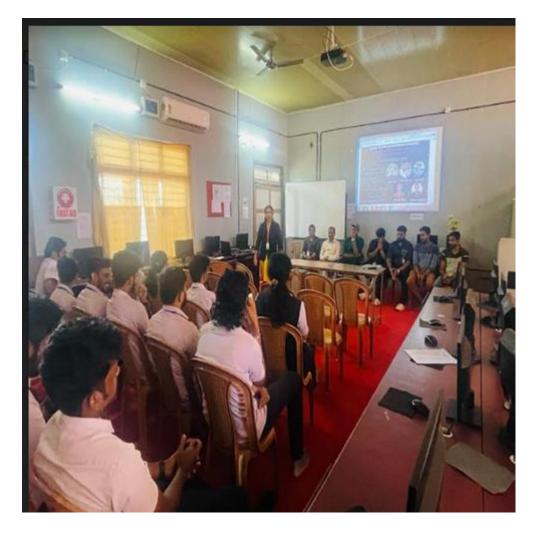

#### III. Program Highlights:

Inauguration and Welcome Address:

The FDP began with a ceremonial inauguration where Dr. Sreekanth M P and Dr. Jithin E V welcomed the participants. Esteemed guests and speakers from academia and industry shared their perspectives on the relevance and impact of Industry 4.0 technologies. The welcome address set the tone for the enriching sessions that followed.

#### Technical Sessions:

Renowned experts conducted detailed technical sessions covering a spectrum of Industry 4.0 topics. These included Internet of Things (IoT), Artificial Intelligence (AI), Robotics, and Cyber-Physical Systems. Faculty members gained valuable insights into the applications and implications of these technologies, enabling them to enhance their teaching methodologies.

#### Interactive Q&A Sessions:

Each technical session was followed by interactive Q&A sessions, allowing participants to engage with the speakers. These sessions facilitated an exchange of ideas, clarification of doubts, and discussions on practical implementation, fostering a collaborative learning environment.