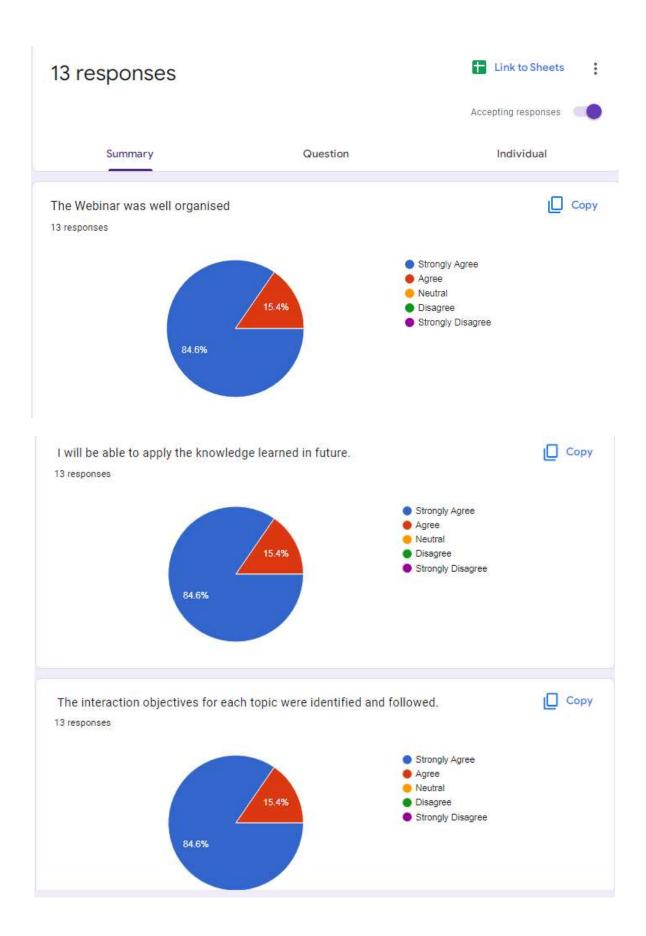

#### **IV. Participant Feedback:**

Feedback from participants was positive, with faculty members expressing appreciation for the wellorganized sessions, the relevance of the topics covered, and the applicability of the knowledge gained to their teaching and research activities. Participants highlighted the interactive nature of the sessions as particularly beneficial.