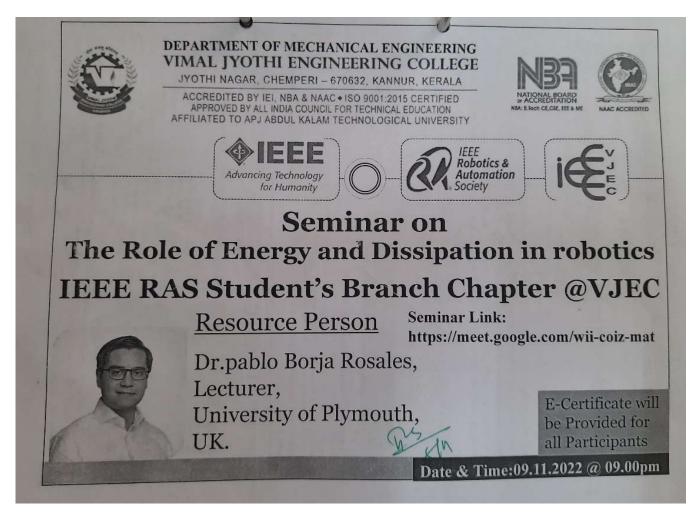

#### III. Program Highlights:

Inauguration and Welcome Address:

The FDP began with a ceremonial inauguration where Dr. Sreekanth M P and Dr. Jithin E V welcomed the participants. Esteemed guests and speakers from academia and industry shared their perspectives on the relevance and impact of Industry 4.0 technologies. The welcome address set the tone for the enriching sessions that followed.

#### Technical Sessions:

Renowned experts conducted detailed technical sessions covering a spectrum of Industry 4.0 topics. These included Internet of Things (IoT), Artificial Intelligence (AI), Robotics, and Cyber-Physical Systems. Faculty members gained valuable insights into the applications and implications of these technologies, enabling them to enhance their teaching methodologies.