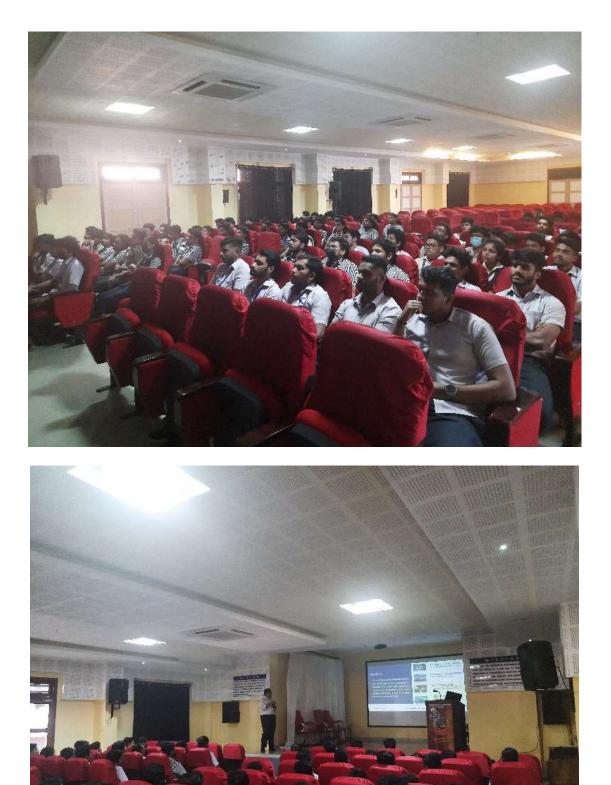

#### III. Program Highlights:

Inauguration and Welcome Address:

The FDP began with a ceremonial inauguration where Dr. Sreekanth M P and Dr. Jithin E V welcomed the participants. Esteemed guests and speakers from academia and industry shared their perspectives on the relevance and impact of Industry 4.0 technologies. The welcome address set the tone for the enriching sessions that followed.

#### Technical Sessions:

Renowned experts conducted detailed technical sessions covering a spectrum of Industry 4.0 topics. These included Internet of Things (IoT), Artificial Intelligence (AI), Robotics, and Cyber-Physical Systems. Faculty members gained valuable insights into the applications and implications of these technologies, enabling them to enhance their teaching methodologies.

#### Interactive Q&A Sessions:

Each technical session was followed by interactive Q&A sessions, allowing participants to engage with the speakers. These sessions facilitated an exchange of ideas, clarification of doubts, and discussions on practical implementation, fostering a collaborative learning environment.