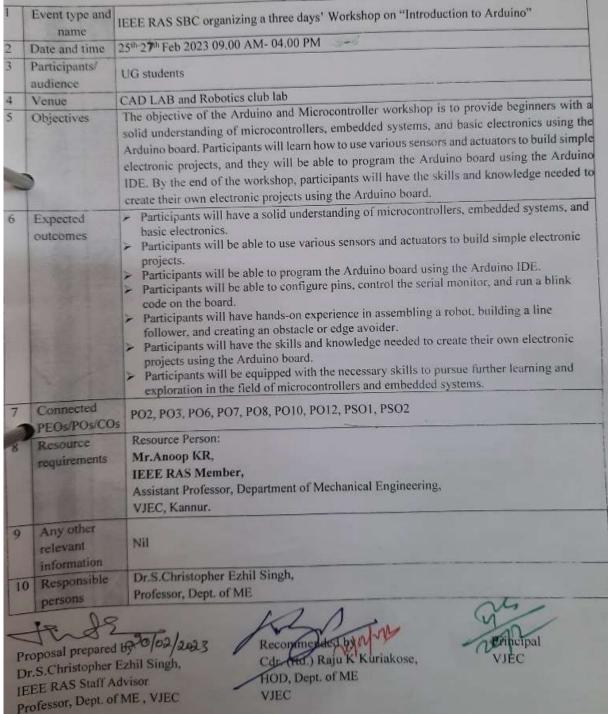

KTU Sponsored Three Days Online FDP on "Contemporary Breakthroughs in the Technologies of Industry 4.0"-Research Vimal Jyothi Engineering College

> Date: 22 - 24, August 2022 Venue: Vimal Jyothi Engineering College (VJEC)

KTU Sponsored Three Days Online FDP on "Contemporary Breakthroughs in the Technologies of Industry 4.0"

About the Institution: Vimal Jyothi Engineering College (VJEC) is an educational project of the Archdiocese of Thallassery established in the year 2002 and is managed by Meshar Diocesan Educational Trust. The college is approved by AICTE and affiliated to APJ Abdul Kalam Technological University (KTU). VJEC is a selffinancing catholic minority institution aiming at generating fervor for Engineering and Technology in students. Here we inspire, nurture and foster them to realize their career potential in the field of Engineering and Technology. Further, VJEC is an ISO 9001:2015 certified Institution and also accredited by NAAC and NBA.

About the Department: The Mechanical Engineering Department was established in the year 2004. The Department offers students the opportunity to pursue an exceptional, high quality education. It has been recognized as Research Center to have interaction with KTU University, Kerala for collaborative research program which leads to Ph.D. degree by research. The Department has a distinguished faculty, dedicated staff and superb student body that effectively work together to fulfill the academic mission. The academic activities are supported by seven well equipped laboratories/research centers.

About the Course: The current FDP emphasis on the developments in the area of technologies related to industry 4.0 such as Additive Manufacturing, Automation & Robotics, along with an insight into nanotechnology, waste management, deep learning and cladding. Three days online FDP is sponsored by APJ Abdul Kalam Technological University, Kerala (Kerala Technological University).

| Date                                   | Time                   | Resource<br>Person & Title of the Session                                                                                                        |
|----------------------------------------|------------------------|--------------------------------------------------------------------------------------------------------------------------------------------------|
| 22, August                             | 09.00 AM - 11.00       | Dr. Sridharan P: Introduction                                                                                                                    |
| 2022                                   | AM                     | to Industry 4.0 and Role of Robotics and Automation                                                                                              |
| 22, August<br>2022                     | 11.15 AM - 01.15<br>PM | Dr. K Mathiyazhagan: Key<br>enablers & challenges for Industry 4.0 adoption in Indian Automobile<br>Industries                                   |
| 22, August                             | 02.00 PM - 04.00       | Dr. G Sivakumar: Introduction                                                                                                                    |
| 2022                                   | PM                     | to Additive Manufacturing and its Application in Medical Field                                                                                   |
| 23, August                             | 09.00 AM - 11.00       | Dr. L. Prabu: Nanotechnology                                                                                                                     |
| 2022                                   | AM                     | for Improved Manufacturing Effectiveness                                                                                                         |
| 23, August                             | 11.15 AM - 01.15       | Dr. Rajesh Ranganathan: Role of Additive Manufacturing in Efficient                                                                              |
| 2022                                   | PM                     | Supply Chain Management                                                                                                                          |
| 23, August 02.00 PM - 04.00<br>2022 PM |                        | Dr. Tijo D: Deposition of hard and wear resistant materials by Electro<br>Discharge Coating<br>(EDC) Tungsten Inert Gas (TIG) Cladding processes |
| 24, August<br>2022                     | 09.00 AM - 11.00<br>AM | Dr. Kiran M: E-waste: Threat or opportunity                                                                                                      |
| 24, August                             | 11.15 AM - 01.15       | Dr. Harikrishnan P M:                                                                                                                            |
| 2022                                   | PM                     | Introduction to Computer Vision and Deep Learning                                                                                                |
| 24, August                             | 02.00 PM - 04.00       | Dr. Arivazhagan                                                                                                                                  |
| 2022                                   | PM                     | Pugazhendi: Applications of Additive Manufacturing in Ophthalmolog                                                                               |

#### Coordinators:

Dr. Sreekanth M P, AP - ME, 9092149215, sreekanth@vjec.ac.in Dr. Jithin E V, AP - ME, 9447432567, jithin@vjec.ac.in

#### Registration Link: https://forms.gle/5Vb2BPYkxyXKMshMA

Faculties from the AICTE approved institutions, People from Industry, and Research Scholars can attend the program. No Registration Fee. Take Printout of of Registration form, sign, scan and upload as PDF file using the above Google Form Link. E - Certificate will be issued after attending all the sessions,

#### I. Executive Summary:

The Three Days Faculty Development Program (FDP) on "Contemporary Breakthroughs in the Technologies of Industry 4.0"-Research, organized by the Mechanical Engineering (ME) department and coordinated by Dr. Sreekanth M P and Dr. Jithin E V at Vimal Jyothi Engineering College, took place from 22nd to 24th August 2022. Sponsored by KTU, the FDP aimed to equip faculty members with the latest knowledge and insights into Industry 4.0 technologies.

#### II. Objectives:

The primary objectives were:

- To provide faculty members with an in-depth understanding of the advancements in Industry 4.0 technologies.
- To facilitate collaboration and knowledge-sharing among educators.
- To empower participants to integrate Industry 4.0 concepts into their teaching and research.

#### III. Program Highlights:

Inauguration and Welcome Address:

The FDP began with a ceremonial inauguration where Dr. Sreekanth M P and Dr. Jithin E V welcomed the participants. Esteemed guests and speakers from academia and industry shared their perspectives on the relevance and impact of Industry 4.0 technologies. The welcome address set the tone for the enriching sessions that followed.

#### Technical Sessions:

Renowned experts conducted detailed technical sessions covering a spectrum of Industry 4.0 topics. These included Internet of Things (IoT), Artificial Intelligence (AI), Robotics, and Cyber-Physical Systems. Faculty members gained valuable insights into the applications and implications of these technologies, enabling them to enhance their teaching methodologies.