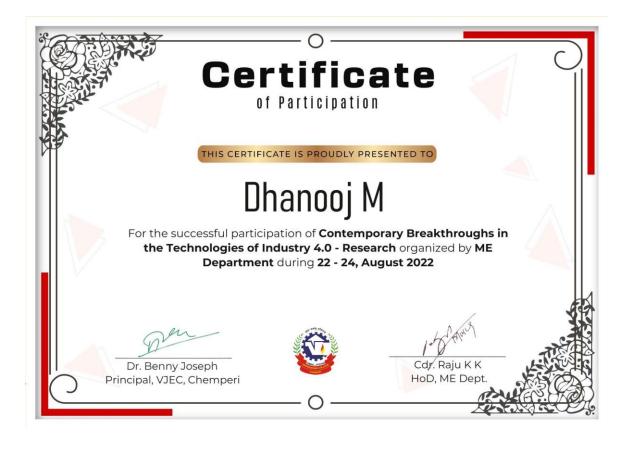

#### Certificate Distribution:

Certificates were distributed at the conclusion of the FDP to acknowledge the participation and successful completion of the program. The certificates serve as a recognition of the commitment of faculty members to advancing their knowledge in the field of Industry 4.0.