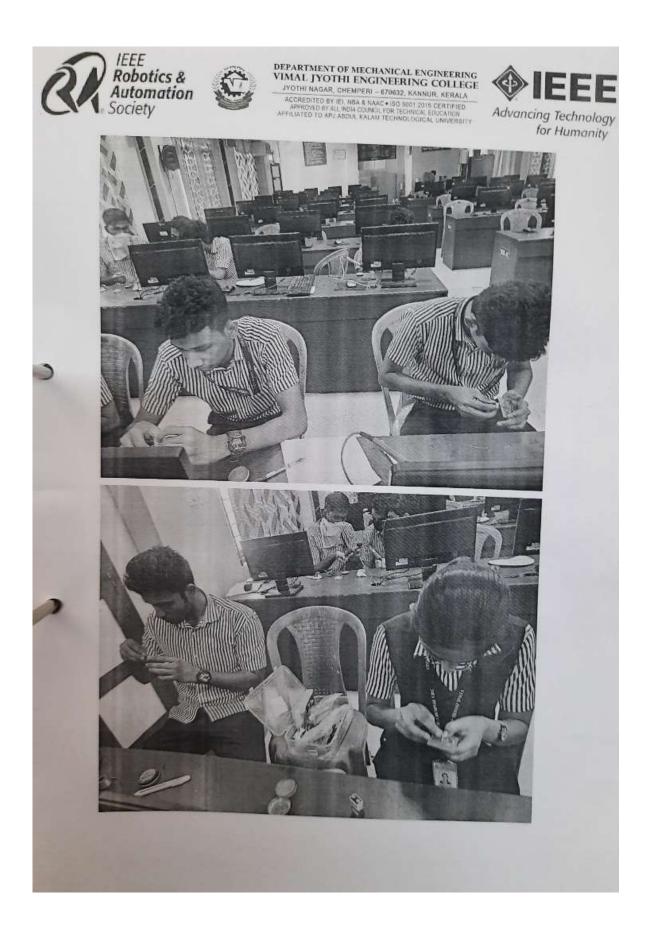

KTU Sponsored Three Days Online FDP on "Contemporary Breakthroughs in the Technologies of Industry 4.0"-Research Vimal Jyothi Engineering College

> Date: 22 - 24, August 2022 Venue: Vimal Jyothi Engineering College (VJEC)

#### Coordinators:

Dr. Sreekanth M P, AP - ME, 9092149215, sreekanth@vjec.ac.in Dr. Jithin E V, AP - ME, 9447432567, jithin@vjec.ac.in

#### Registration Link: https://forms.gle/5Vb2BPYkxyXKMshMA

Faculties from the AICTE approved institutions, People from Industry, and Research Scholars can attend the program. No Registration Fee. Take Printout of of Registration form, sign, scan and upload as PDF file using the above Google Form Link. E - Certificate will be issued after attending all the sessions,