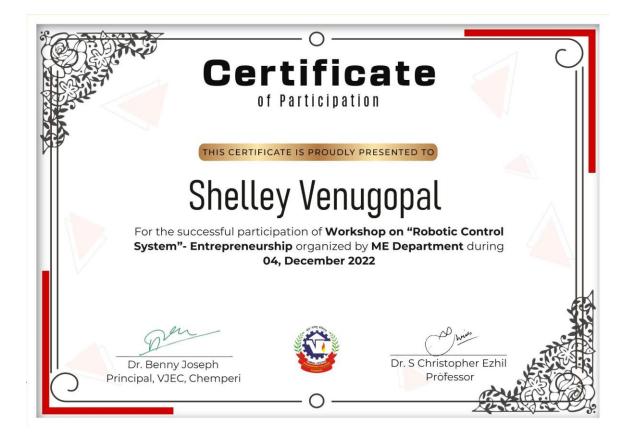

#### Certificate Distribution:

Certificates were distributed at the conclusion of the FDP to acknowledge the participation and successful completion of the program. The certificates serve as a recognition of the commitment of faculty members to advancing their knowledge in the field of Industry 4.0.