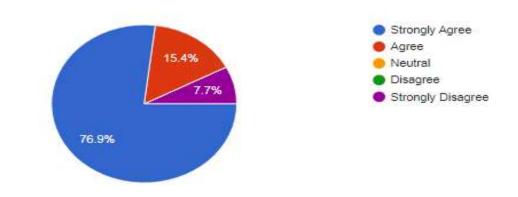

#### **IV. Participant Feedback:**

Feedback from participants was positive, with faculty members expressing appreciation for the wellorganized sessions, the relevance of the topics covered, and the applicability of the knowledge gained to their teaching and research activities. Participants highlighted the interactive nature of the sessions as particularly beneficial.