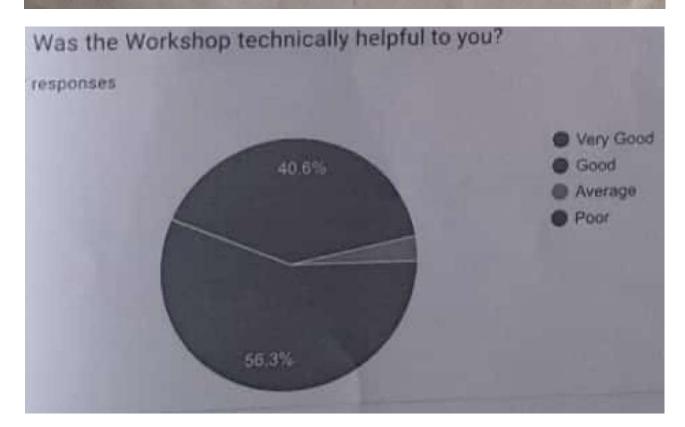

#### **IV. Participant Feedback:**

Feedback from participants was positive, with faculty members expressing appreciation for the wellorganized sessions, the relevance of the topics covered, and the applicability of the knowledge gained to their teaching and research activities. Participants highlighted the interactive nature of the sessions as particularly beneficial.