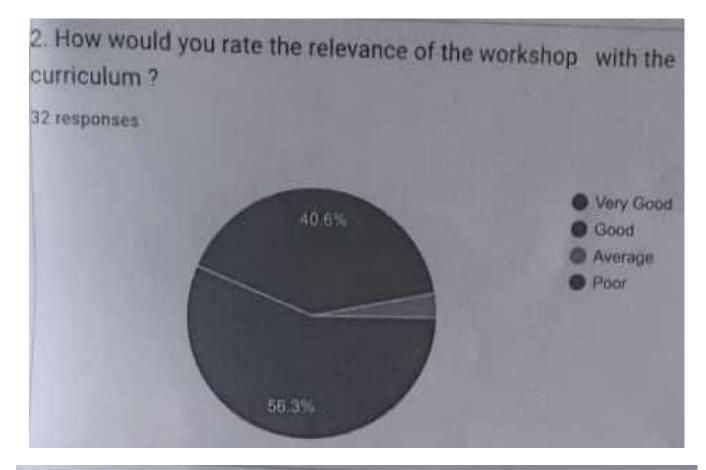

#### **IV. Participant Feedback:**

Feedback from participants was positive, with faculty members expressing appreciation for the wellorganized sessions, the relevance of the topics covered, and the applicability of the knowledge gained to their teaching and research activities. Participants highlighted the interactive nature of the sessions as particularly beneficial.