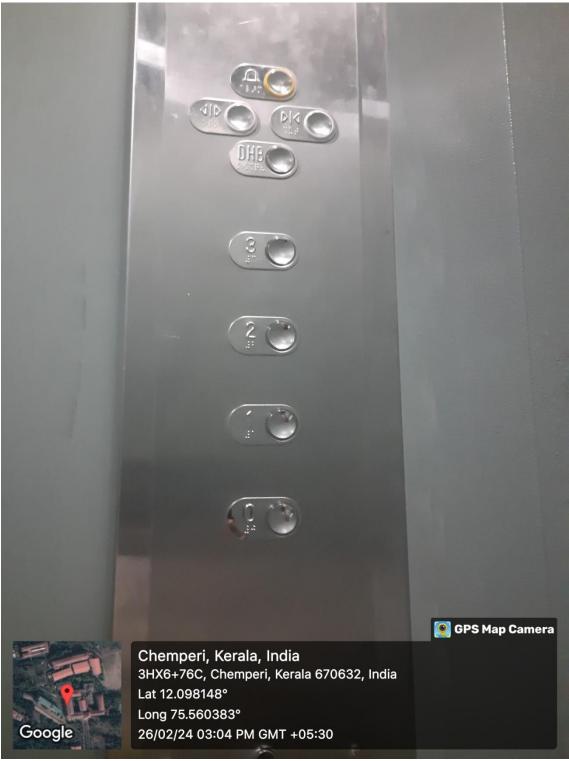

Criterion: VII Metric 7.1.2

The control pannel inside the lift is in bi-numeral (Arabian numeral and Brailee numeral)

(Affiliated to APJ Abdul Kalam Technological University) Jyothi Nagar, Chemperi, Kannur, Kerala – 670 632 www.vjec.ac.in NAAC Cycle 2