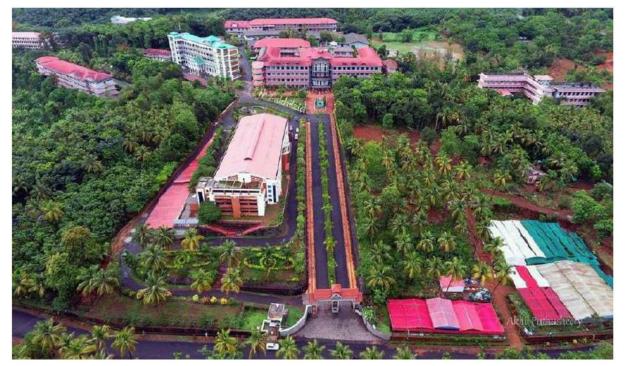

#### PEDESTRIAN-FRIENDLY PATHWAYS

GARDENING AND GREENERY IN AND AROUND THE BOY'S HOSTEL

(Affiliated to APJ Abdul Kalam Technological University) Jyothi Nagar, Chemperi, Kannur, Kerala – 670 632 www.vjec.ac.in NAAC Cycle 2

Criterion: VII Metric 7.1.2

Greenery and Land Scaping in front of the college

**Green-Campus view by a Drone Camera** 