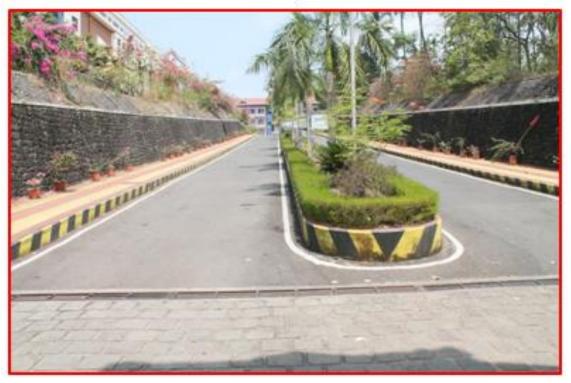

#### PEDESTRIAN-FRIENDLY PATHWAYS

GARDENING AND GREENERY IN AND AROUND THE BOY'S HOSTEL

(Affiliated to APJ Abdul Kalam Technological University) Jyothi Nagar, Chemperi, Kannur, Kerala – 670 632 www.vjec.ac.in NAAC Cycle 2