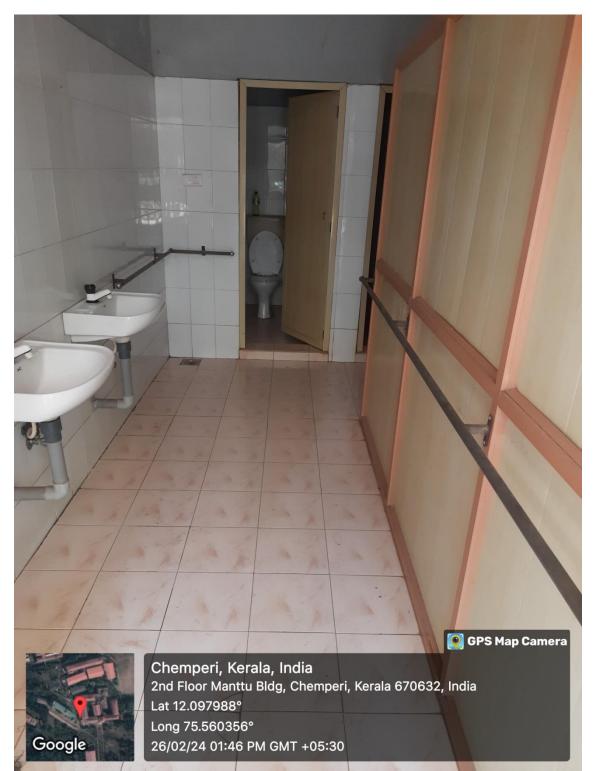

#### Close view of the hand rails inside the toilet

(Affiliated to APJ Abdul Kalam Technological University) Jyothi Nagar, Chemperi, Kannur, Kerala – 670 632 www.vjec.ac.in NAAC Cycle 2

Criterion: VII Metric 7.1.2