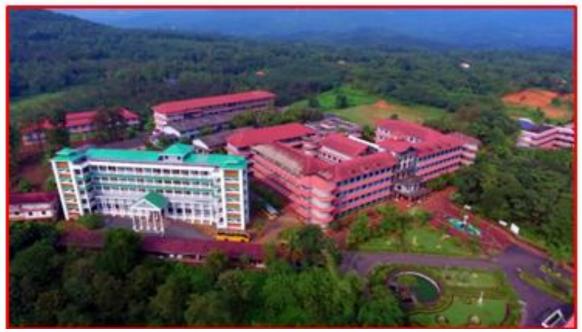

Criterion: VII Metric 7.1.2

Greenery and Land Scaping in front of the college

**Green-Campus view by a Drone Camera** 