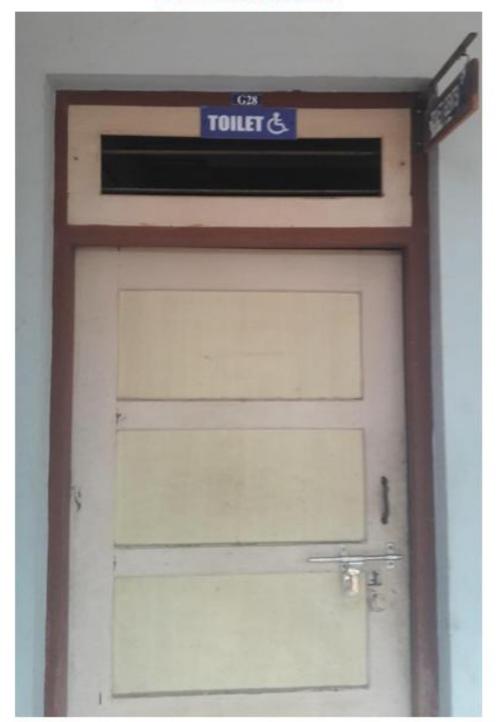

#### TOILET FOR ESPECIALLY FOR EXTRA TALENTED (HANDICAP) PEOPLE IN THE MAIN BUILDING

(Affiliated to APJ Abdul Kalam Technological University) Jyothi Nagar, Chemperi, Kannur, Kerala – 670 632 www.vjec.ac.in NAAC Cycle 2