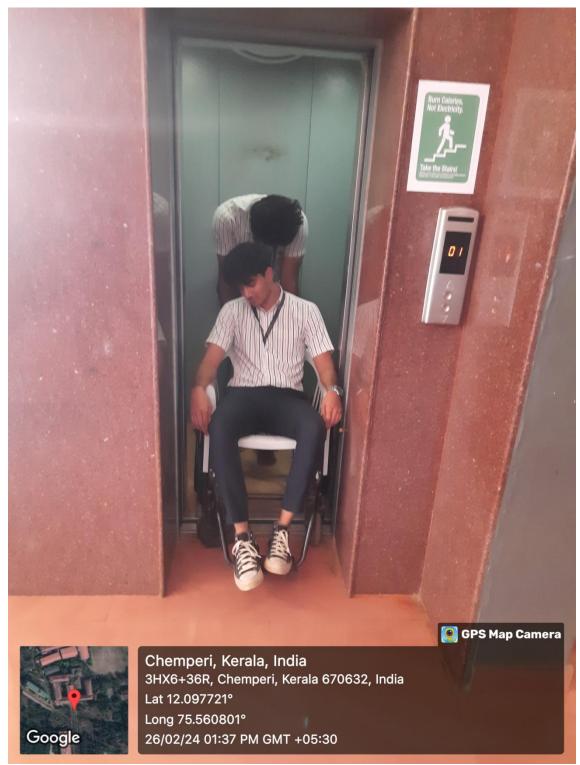

Criterion: VII Metric 7.1.2

The unhealthy student taken in a wheel chair by an attendent has reached the first floor in a lift

(Affiliated to APJ Abdul Kalam Technological University) Jyothi Nagar, Chemperi, Kannur, Kerala – 670 632 www.vjec.ac.in NAAC Cycle 2