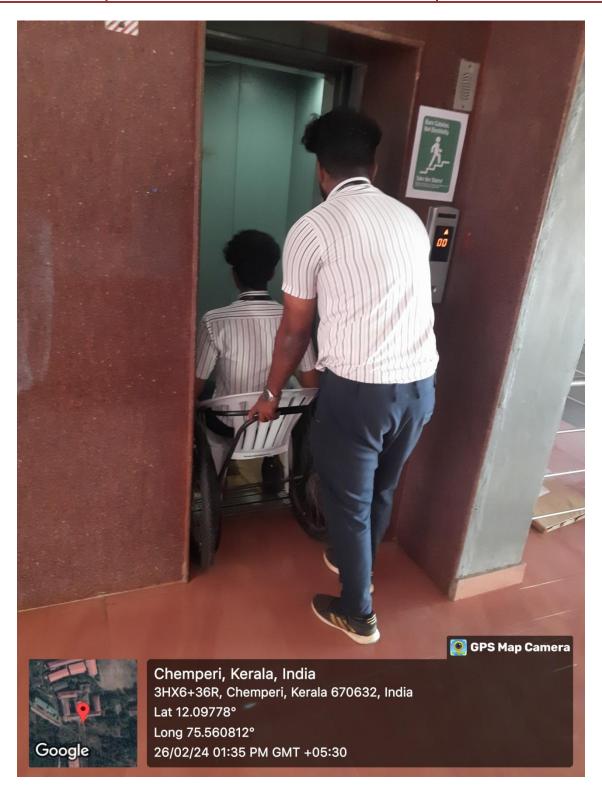

Criterion: VII Metric 7.1.2

An unhealthy student taken in a wheel chair by an attendent from ground floor to the first floor in a lift

(Affiliated to APJ Abdul Kalam Technological University) Jyothi Nagar, Chemperi, Kannur, Kerala – 670 632 www.vjec.ac.in NAAC Cycle 2