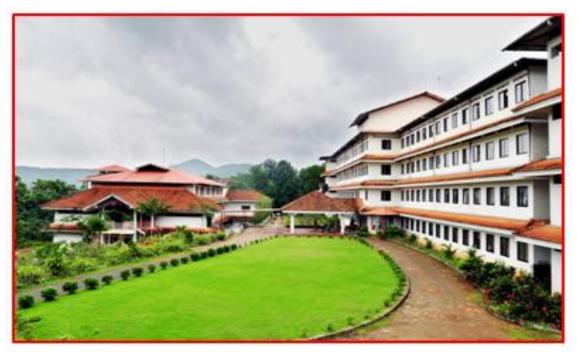

#### PEDESTRIAN-FRIENDLY PATHWAYS

GARDENING AND GREENERY IN AND AROUND THE BOY'S HOSTEL

(Affiliated to APJ Abdul Kalam Technological University) Jyothi Nagar, Chemperi, Kannur, Kerala – 670 632 www.vjec.ac.in NAAC Cycle 2

Criterion: VII Metric 7.1.2

Greenery and Land Scaping in front of the college

**Green-Campus view by a Drone Camera** 