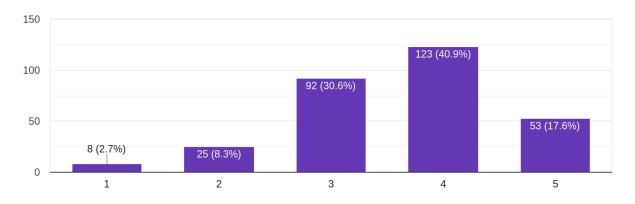

### 5. Were the COS clearly defined and achievable?

| Were the COS clearly defined and achievable? | Needs<br>improvemen<br>t | Average | Satisfactory | Good  | Excellent |
|----------------------------------------------|--------------------------|---------|--------------|-------|-----------|
|                                              | 2.7%                     | 8.3%    | 30.6%        | 40.9% | 17.6%     |

# Were the COS are clearly defined and achievable? 301 responses