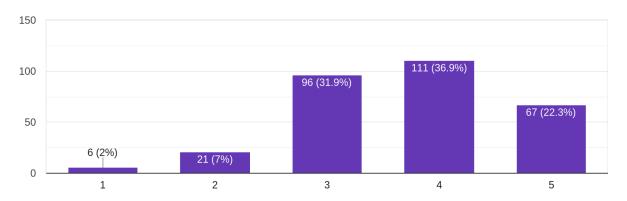

### 4. How do you rate the support offered by the teachers at VJEC?

| Rate the support offered by | Needs<br>improvemen<br>t | Average | Satisfactory | Good  | Excellent |
|-----------------------------|--------------------------|---------|--------------|-------|-----------|
| the teachers at VJEC        | 2%                       | 7%      | 31.9%        | 36.9% | 22.3%     |

### How do you rate the support offered by the teachers at VJEC. 301 responses