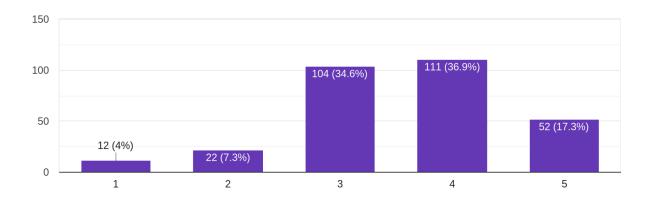

#### 7. Rate the overall academic ambience of the college.

| Rate the overall academic | Needs<br>improvemen<br>t | Average | Satisfactory | Good  | Excellent |
|---------------------------|--------------------------|---------|--------------|-------|-----------|
| ambience of the college   | 4%                       | 7.3%    | 34.6%        | 36.9% | 17.3%     |

### Rate the overall academic ambience of the college 301 responses