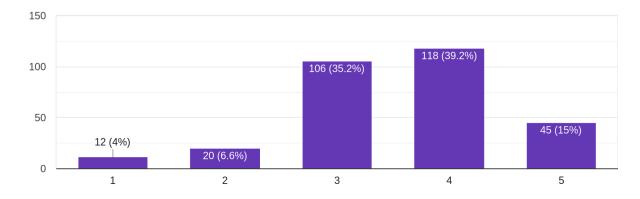

1 .How do you rate the syllabus of various courses in your program in relation with the POs?

| Rate the syllabus of various                      | Needs<br>improvemen<br>t | Average | Satisfactory | Good  | Excellent |
|---------------------------------------------------|--------------------------|---------|--------------|-------|-----------|
| courses in your program in relation with the POs? | 4%                       | 6.6%    | 35.2%        | 39.2% | 15%       |

How do you rate the syllabus of various courses in your program in relation with the POs? 301 responses

2. How will you rate the allocation of credits for various courses in your program?

| Rate the allocation of credits for | Needs<br>improvemen<br>t | Average | Satisfactory | Good  | Excellent |
|------------------------------------|--------------------------|---------|--------------|-------|-----------|
| various                            |                          |         |              |       |           |
| courses in your program.           | 2%                       | 6.6%    | 32.6%        | 40.2% | 18.6%     |