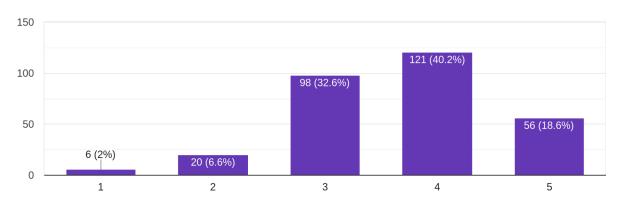

How do you rate the syllabus of various courses in your program in relation with the POs? 301 responses

2. How will you rate the allocation of credits for various courses in your program?

| Rate the allocation of credits for | Needs<br>improvemen<br>t | Average | Satisfactory | Good  | Excellent |
|------------------------------------|--------------------------|---------|--------------|-------|-----------|
| various                            |                          |         |              |       |           |
| courses in your program.           | 2%                       | 6.6%    | 32.6%        | 40.2% | 18.6%     |

How will you rate the allocation of credits for various courses in your program. 301 responses

3.Rate the syllabus based on the opportunity created for practical and experiential learning.

| Rate the syllabus based on                                      | Needs<br>improvemen<br>t | Average | Satisfactory | Good  | Excellent |
|-----------------------------------------------------------------|--------------------------|---------|--------------|-------|-----------|
| the opportunity created for practical and experiential learning | 4%                       | 7.3%    | 37.9%        | 37.5% | 13.3%     |