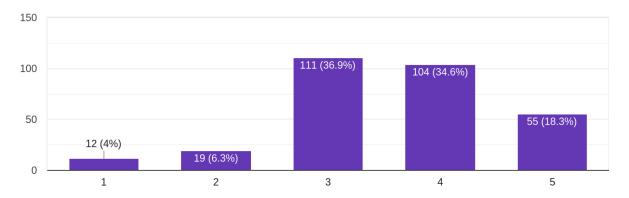

#### 6. How do you rate the syllabus for the implementation in projects?

| Rate the syllabus for the          | Needs<br>improvemen<br>t | Average | Satisfactory | Good  | Excellent |
|------------------------------------|--------------------------|---------|--------------|-------|-----------|
| implementat<br>ion in<br>projects? | 4%                       | 6.3%    | 36.9%        | 34.6% | 18.3%     |

## How do you rate the syllabus for the implementation in projects? 301 responses