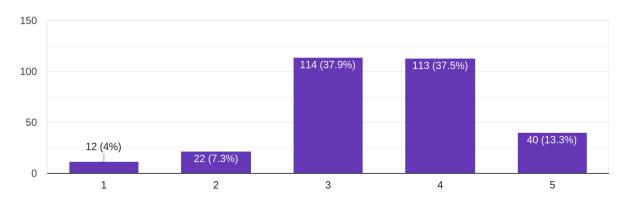

How will you rate the allocation of credits for various courses in your program. 301 responses

3.Rate the syllabus based on the opportunity created for practical and experiential learning.

| Rate the syllabus based on                                      | Needs<br>improvemen<br>t | Average | Satisfactory | Good  | Excellent |
|-----------------------------------------------------------------|--------------------------|---------|--------------|-------|-----------|
| the opportunity created for practical and experiential learning | 4%                       | 7.3%    | 37.9%        | 37.5% | 13.3%     |

## Rate the syllabus based on the opportunity created for practical and experiential learning? 301 responses