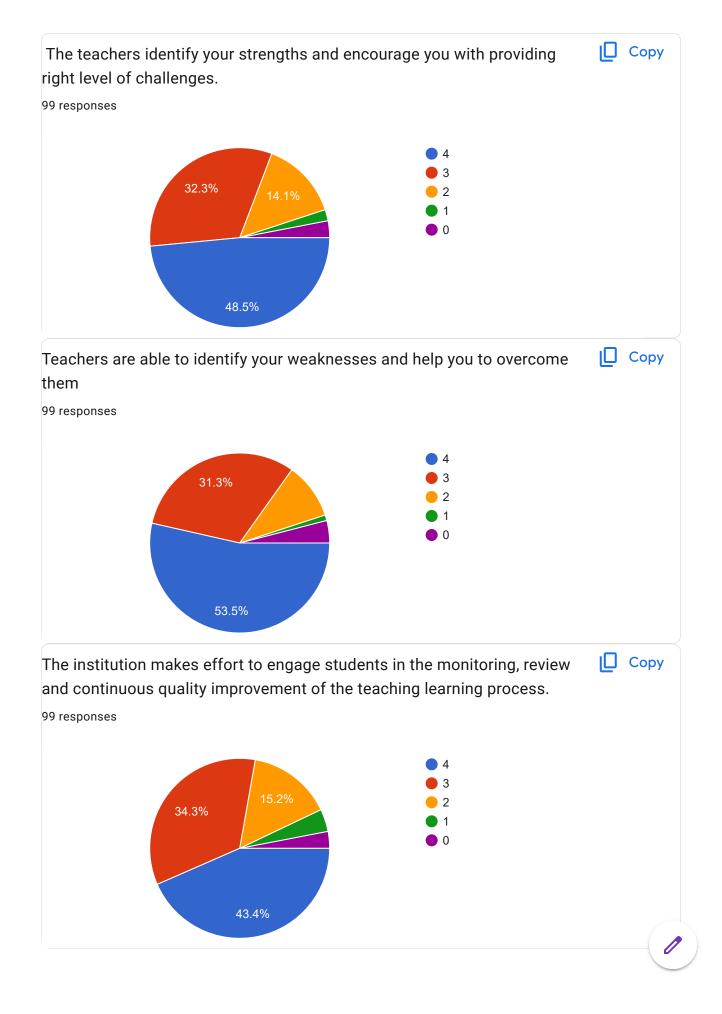

| The teachers illustrate the concepts through examples and applications. *                          |
|----------------------------------------------------------------------------------------------------|
| O 4                                                                                                |
| ○ 3                                                                                                |
| O 2                                                                                                |
| O 1                                                                                                |
| O 0                                                                                                |
|                                                                                                    |
| The teachers identify your strengths and encourage you with providing right level * of challenges. |
| O 4                                                                                                |
| ○ 3                                                                                                |
| O 2                                                                                                |
| O 1                                                                                                |
| O 0                                                                                                |
|                                                                                                    |
| Teachers are able to identify your weaknesses and help you to overcome them *                      |
| O 4                                                                                                |
| ○ 3                                                                                                |
| O 2                                                                                                |
| O 1                                                                                                |
| O 0                                                                                                |
|                                                                                                    |

| The institution makes effort to engage students in the monitoring, review and continuous quality improvement of the teaching learning process.                                   | * |
|----------------------------------------------------------------------------------------------------------------------------------------------------------------------------------|---|
| O 4                                                                                                                                                                              |   |
| ○ 3                                                                                                                                                                              |   |
| O 2                                                                                                                                                                              |   |
| O 1                                                                                                                                                                              |   |
| O 0                                                                                                                                                                              |   |
|                                                                                                                                                                                  |   |
| The institute/ teachers use student centric methods, such as experiential learning, participative learning and problem solving methodologies for enhancing learning experiences. | * |
|                                                                                                                                                                                  |   |
| ○ 3                                                                                                                                                                              |   |
| O 2                                                                                                                                                                              |   |
| O 1                                                                                                                                                                              |   |
| O 0                                                                                                                                                                              |   |
|                                                                                                                                                                                  |   |
| Teachers encourage you to participate in extracurricular activities. *                                                                                                           |   |
| O 4                                                                                                                                                                              |   |
| ○ 3                                                                                                                                                                              |   |
| O 2                                                                                                                                                                              |   |
| O 1                                                                                                                                                                              |   |
| O 0                                                                                                                                                                              |   |
|                                                                                                                                                                                  |   |