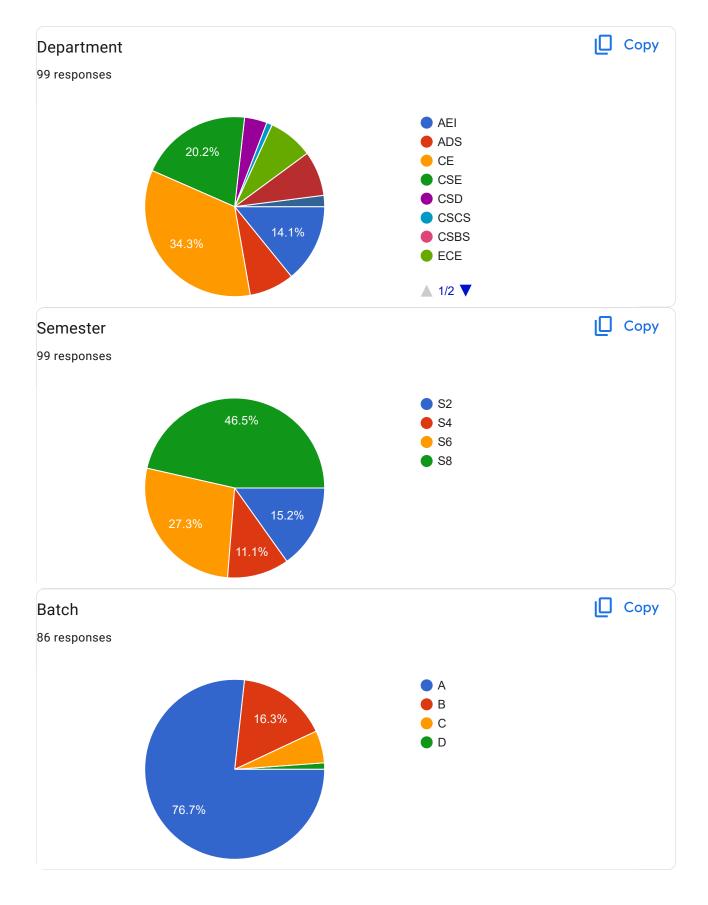

| Batch      |                                            |
|------------|--------------------------------------------|
| _ A        |                                            |
| ○ B        |                                            |
| ○ c        |                                            |
| O D        |                                            |
|            |                                            |
| Register N | umber *                                    |
| Your answe |                                            |
|            |                                            |
| How mucl   | of the syllabus was covered in the class?* |
| O 4        |                                            |
| <b>3</b>   |                                            |
| O 2        |                                            |
| <u> </u>   |                                            |
| O 0        |                                            |
|            |                                            |
| How well o | id the teachers prepare for the classes? * |
| <u>4</u>   |                                            |
| ○ 3        |                                            |
| O 2        |                                            |
| O 1        |                                            |
|            |                                            |

| How well were the teachers able to communicate? *             |
|---------------------------------------------------------------|
| O 4                                                           |
| ○ 3                                                           |
| O 2                                                           |
| O 1                                                           |
| O 0                                                           |
|                                                               |
| The teacher's approach to teaching can best be described as * |
|                                                               |
| ○ 3                                                           |
| O 2                                                           |
| O 1                                                           |
| O 0                                                           |
|                                                               |
| Fairness of the internal evaluation process by the teachers * |
|                                                               |
| ○ 3                                                           |
| O 2                                                           |
| O 1                                                           |
| O 0                                                           |
|                                                               |

| Was your performance in assignments discussed with you? *                                                                |
|--------------------------------------------------------------------------------------------------------------------------|
| O 4                                                                                                                      |
| ○ 3                                                                                                                      |
| O 2                                                                                                                      |
| ○ 1                                                                                                                      |
| O 0                                                                                                                      |
|                                                                                                                          |
| The institute takes active interest in promoting internship, student exchange, field * visit opportunities for students. |
| O 4                                                                                                                      |
| ○ 3                                                                                                                      |
| ○ 2                                                                                                                      |
| ○ 1                                                                                                                      |
| ○ o                                                                                                                      |
|                                                                                                                          |
| The teaching and mentoring process in your institution facilitates you in cognitive, * social and emotional growth       |
|                                                                                                                          |
| ○ 3                                                                                                                      |
| ○ 2                                                                                                                      |
| ○ 1                                                                                                                      |
| O 0                                                                                                                      |
|                                                                                                                          |