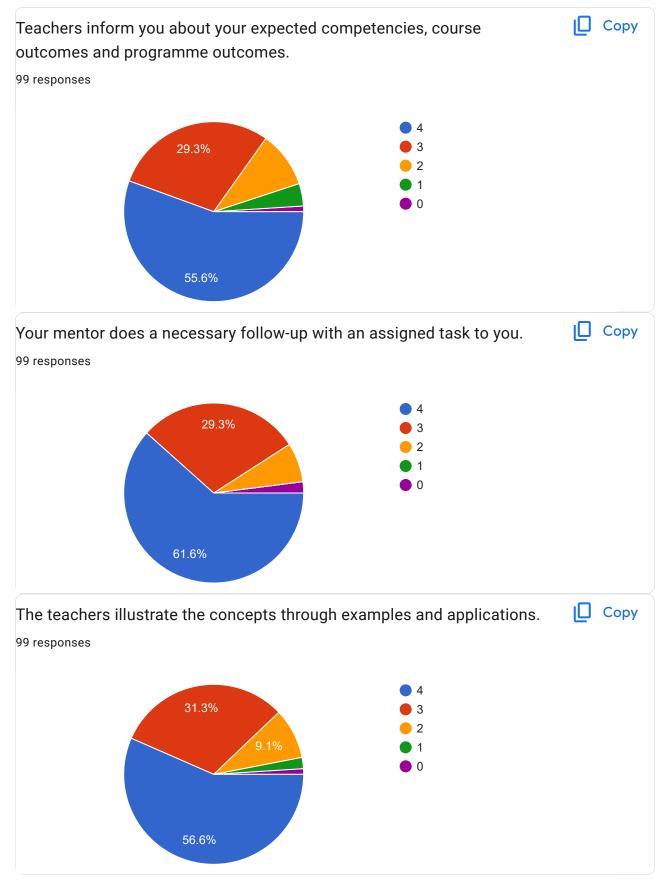

| The institution provides multiple opportunities to learn and grow. *                            |
|-------------------------------------------------------------------------------------------------|
|                                                                                                 |
| ○ 3                                                                                             |
| O 2                                                                                             |
|                                                                                                 |
| O 0                                                                                             |
|                                                                                                 |
| Teachers inform you about your expected competencies, course outcomes and * programme outcomes. |
| O 4                                                                                             |
| ○ 3                                                                                             |
| O 2                                                                                             |
| ○ 1                                                                                             |
| O 0                                                                                             |
|                                                                                                 |
| Your mentor does a necessary follow-up with an assigned task to you. *                          |
| O 4                                                                                             |
| ○ 3                                                                                             |
| O 2                                                                                             |
| O 1                                                                                             |
| O 0                                                                                             |
|                                                                                                 |

| The teachers illustrate the concepts through examples and applications. *                          |
|----------------------------------------------------------------------------------------------------|
| O 4                                                                                                |
| ○ 3                                                                                                |
| O 2                                                                                                |
| O 1                                                                                                |
| O 0                                                                                                |
|                                                                                                    |
| The teachers identify your strengths and encourage you with providing right level * of challenges. |
| O 4                                                                                                |
| ○ 3                                                                                                |
| O 2                                                                                                |
| O 1                                                                                                |
| O 0                                                                                                |
|                                                                                                    |
| Teachers are able to identify your weaknesses and help you to overcome them *                      |
| O 4                                                                                                |
| ○ 3                                                                                                |
| O 2                                                                                                |
| O 1                                                                                                |
| O 0                                                                                                |
|                                                                                                    |