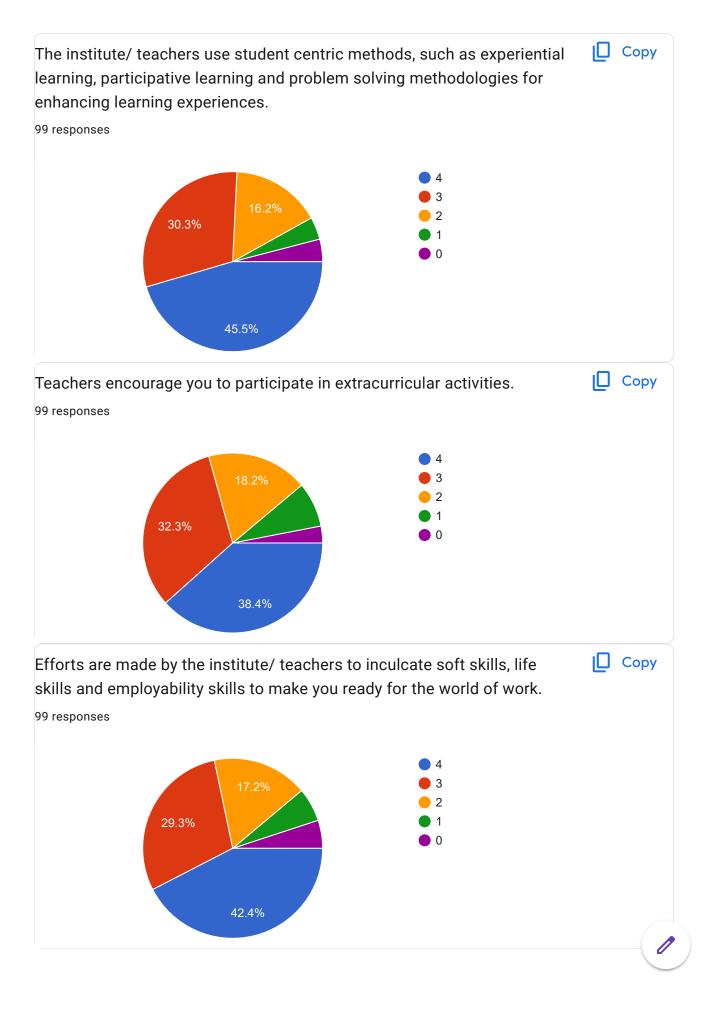

| The institution makes effort to engage students in the monitoring, review and continuous quality improvement of the teaching learning process.                                   | * |
|----------------------------------------------------------------------------------------------------------------------------------------------------------------------------------|---|
| O 4                                                                                                                                                                              |   |
| ○ 3                                                                                                                                                                              |   |
| O 2                                                                                                                                                                              |   |
| O 1                                                                                                                                                                              |   |
| O 0                                                                                                                                                                              |   |
|                                                                                                                                                                                  |   |
| The institute/ teachers use student centric methods, such as experiential learning, participative learning and problem solving methodologies for enhancing learning experiences. | * |
|                                                                                                                                                                                  |   |
| ○ 3                                                                                                                                                                              |   |
| O 2                                                                                                                                                                              |   |
| O 1                                                                                                                                                                              |   |
| O 0                                                                                                                                                                              |   |
|                                                                                                                                                                                  |   |
| Teachers encourage you to participate in extracurricular activities. *                                                                                                           |   |
| O 4                                                                                                                                                                              |   |
| ○ 3                                                                                                                                                                              |   |
| O 2                                                                                                                                                                              |   |
| O 1                                                                                                                                                                              |   |
| O 0                                                                                                                                                                              |   |
|                                                                                                                                                                                  |   |

| Efforts are made by the institute/ teachers to inculcate soft skills, life skills and employability skills to make you ready for the world of work. | *       |
|-----------------------------------------------------------------------------------------------------------------------------------------------------|---------|
|                                                                                                                                                     |         |
| ○ 3                                                                                                                                                 |         |
| O 2                                                                                                                                                 |         |
| O 1                                                                                                                                                 |         |
| O 0                                                                                                                                                 |         |
| What percentage of teachers use ICT tools such as LCD projector, Multimedia, etc. while teaching                                                    | *       |
|                                                                                                                                                     |         |
| ○ 3                                                                                                                                                 |         |
| O 2                                                                                                                                                 |         |
| O 1                                                                                                                                                 |         |
| O 0                                                                                                                                                 |         |
| The overall quality of teaching-learning process in your institute is very good. *                                                                  |         |
| O 4                                                                                                                                                 |         |
| ○ 3                                                                                                                                                 |         |
| O 2                                                                                                                                                 |         |
| <u> </u>                                                                                                                                            |         |
| ○ 0                                                                                                                                                 |         |
|                                                                                                                                                     |         |
| Give three observation / suggestions to improve the overall teaching – learning experience in your institution.                                     |         |
| Your answer                                                                                                                                         |         |
| Submit                                                                                                                                              | ar form |