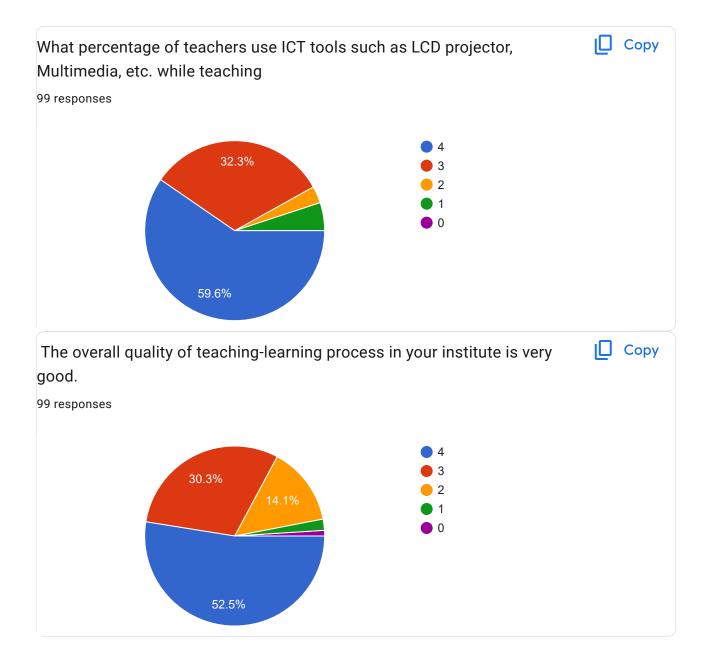

| Efforts are made by the institute/ teachers to inculcate soft skills, life skills and employability skills to make you ready for the world of work. | *       |
|-----------------------------------------------------------------------------------------------------------------------------------------------------|---------|
|                                                                                                                                                     |         |
| ○ 3                                                                                                                                                 |         |
| O 2                                                                                                                                                 |         |
| O 1                                                                                                                                                 |         |
| O 0                                                                                                                                                 |         |
| What percentage of teachers use ICT tools such as LCD projector, Multimedia, etc. while teaching                                                    | *       |
|                                                                                                                                                     |         |
| ○ 3                                                                                                                                                 |         |
| O 2                                                                                                                                                 |         |
| O 1                                                                                                                                                 |         |
| O 0                                                                                                                                                 |         |
| The overall quality of teaching-learning process in your institute is very good. *                                                                  |         |
| O 4                                                                                                                                                 |         |
| ○ 3                                                                                                                                                 |         |
| O 2                                                                                                                                                 |         |
| <u> </u>                                                                                                                                            |         |
| ○ 0                                                                                                                                                 |         |
|                                                                                                                                                     |         |
| Give three observation / suggestions to improve the overall teaching – learning experience in your institution.                                     |         |
| Your answer                                                                                                                                         |         |
| Submit                                                                                                                                              | ar form |