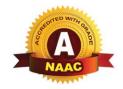

## Student satisfaction survey on teaching learning evaluation 2023-24 Following are questions for online student satisfaction survey regarding teaching learning process. 4 - Excellent, 3- Very good, 2- Good, 1-fair, 0-poor shimna@vjec.ac.in Switch account ❷ \* Indicates required question Email \* Your email Name \* Your answer Department \* Choose Semester \* S2 S4 S6 S8

| Batch      |                                            |
|------------|--------------------------------------------|
| _ A        |                                            |
| ○ B        |                                            |
| ○ c        |                                            |
| O D        |                                            |
|            |                                            |
| Register N | umber *                                    |
| Your answe |                                            |
|            |                                            |
| How mucl   | of the syllabus was covered in the class?* |
| O 4        |                                            |
| <b>3</b>   |                                            |
| O 2        |                                            |
| <u> </u>   |                                            |
| O 0        |                                            |
|            |                                            |
| How well o | id the teachers prepare for the classes? * |
| <u>4</u>   |                                            |
| ○ 3        |                                            |
| O 2        |                                            |
| O 1        |                                            |
|            |                                            |