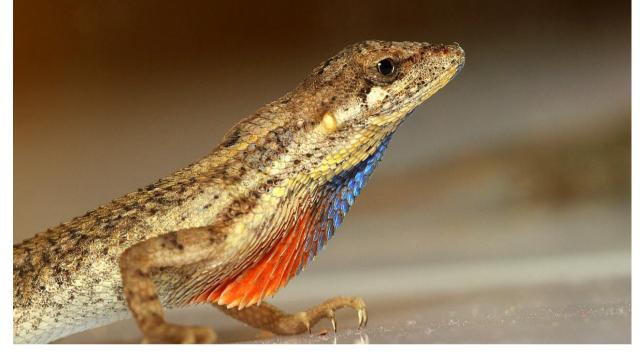

John Attenborough. At least 15 species and genera, both living and extinct, have been named in Attenborough's honour. One among them is a new species of fan-throated lizard from coastal Kerala in Southern India was named Sitana attenboroughii in his honour when it was described in 2018. So far He has received more than 40 awards at International level.