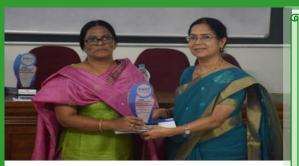

## DAB MEETING-27 FEB 2019

Ms. Laly James, HOD, EEE receiving the award

#### OUTSTANDING STUDENT BRANCH COUNSELOR AWARD-2018

IEEE MALABAR SUBSECTION

Ms. LALY JAMES also got selected as VSAC of Malabar subsection