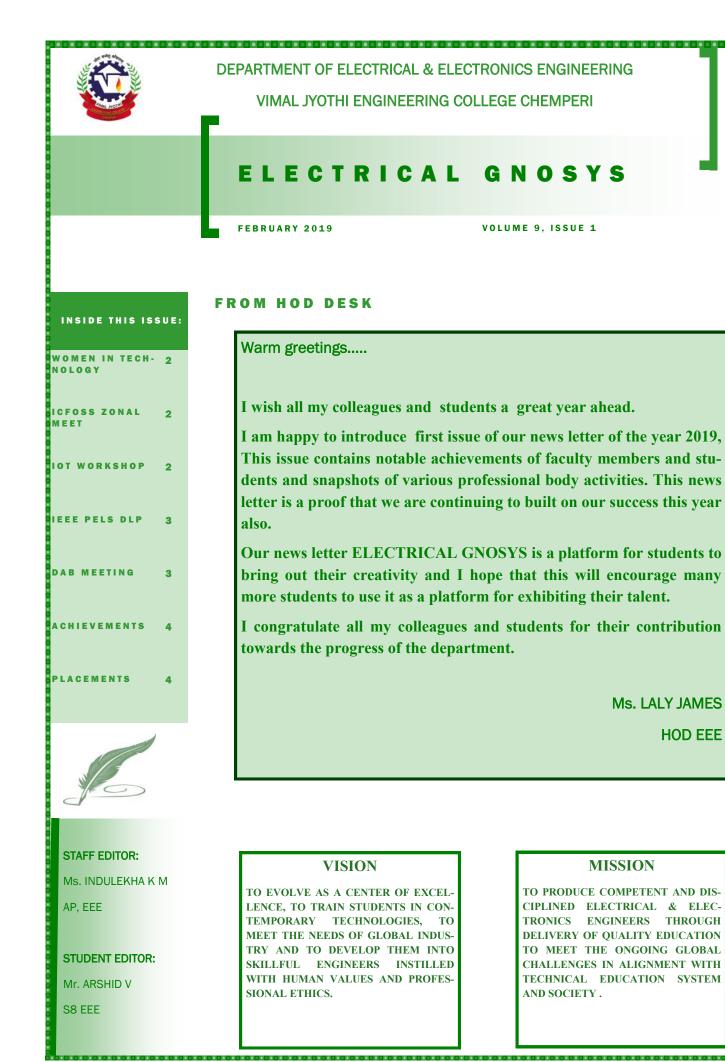

## **ICFOSS ZONAL MEET**

The zonal wise (Zone-1) annual meet of International Centre for Free and Open Source Software (ICFOSS) including Kannur and Kasargod districts was conducted at Vimal Jyothi Engineering College under Electrical & Electronics Engineering Department coordinated by Mr. Sarin C. R., Assistant Professor, EEE on 28th January 2019.