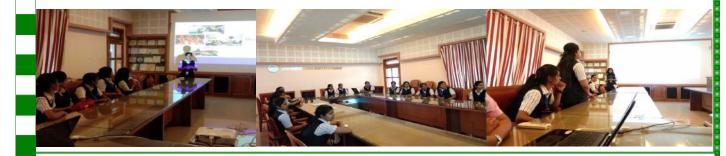

#### **WOMEN IN TECH**

WIE affinity group under IEEE SB VJEC conducted a program to inspire women to step into technology on the international day of women and girls in science —-11th February 2019.