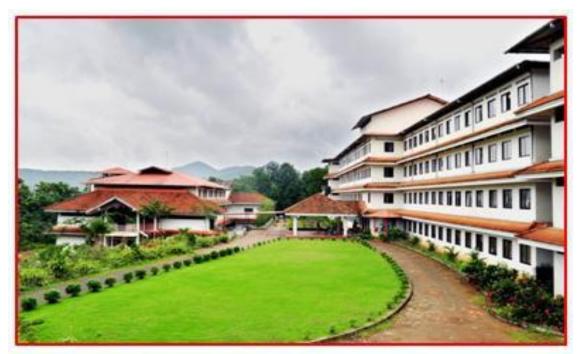

#### PEDESTRIAN FRIENDLY PATHWAYS

GARDENING AND GREENERY IN AND AROUND THE BOY'S HOSTEL