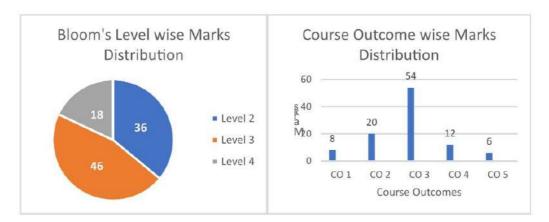

### PDP on OBE and NBA

A professional development program on OBE and NBA was conducted by IQAC VJEC for the faculty Members on 16 January to 21 January 2023. The resource Persons was Dr Umakant Kulkarni, Professor, Sri Dharmasthala Manjunatheswara college of Engineering and Technology, Dharward, Karnataka. Dr Benny Joseph welcomed the guest. 57 Staff members from different department were participated in this workshop.