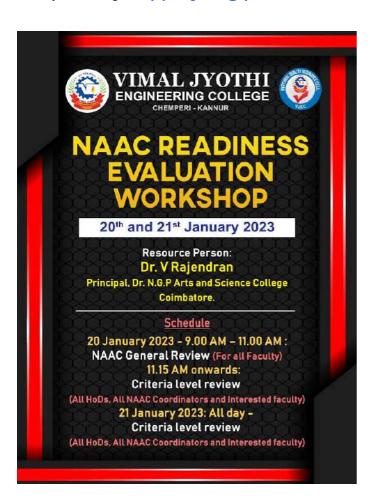

# NAAC READINESS EVALUATION WORKSHOP

20th and 21st January 2023

Resource Person: Dr. V Rajendran

Principal, Dr. N.G.P Arts and Science College Coimbatore.

### Schedule

20 January 2023 - 9.00 AM - 11.00 AM :
NAAC General Review (For all Faculty)
11.15 AM onwards:
Criteria level review

(All HoDs, All NAAC Coordinators and Interested faculty)
21 January 2023: All day -

Criteria level review

(All HoDs, All NAAC Coordinators and Interested faculty)