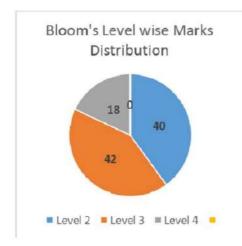

### PDP on OBE and NBA

A professional development program on OBE and NBA was conducted by IQAC VJEC for the faculty Members on 16 January to 21 January 2023. The resource Persons was Dr Umakant Kulkarni, Professor, Sri Dharmasthala Manjunatheswara college of Engineering and Technology, Dharward, Karnataka. Dr Benny Joseph welcomed the guest. 57 Staff members from different department were participated in this workshop.