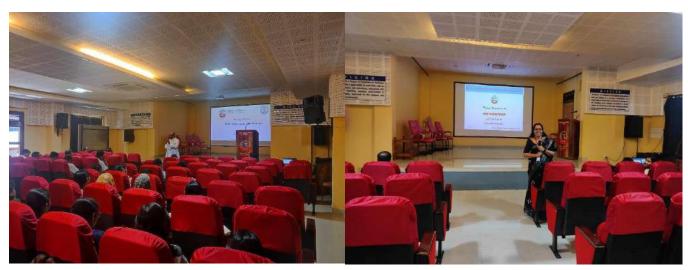

### **Photos**

Report Prepared by Dr Jayesh George M IQAC Associate Coordinator

**Report Approved by** Dr Benny Joseph Principal.

Date:16/01/2023

Dr. Umakant Kulkarni Professor Shri Dharmasthala Manjunatheshwara College of Engineering and Technology, Dharwad, Karnataka