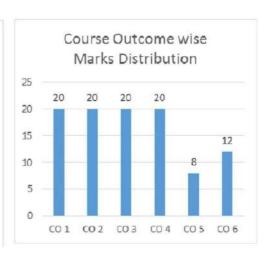

### PDP on OBE and NBA

A professional development program on OBE and NBA was conducted by IQAC VJEC for the faculty Members on 16 January to 21 January 2023. The resource Persons was Dr Umakant Kulkarni, Professor, Sri Dharmasthala Manjunatheswara college of Engineering and Technology, Dharward, Karnataka. Dr Benny Joseph welcomed the guest. 57 Staff members from different department were participated in this workshop.