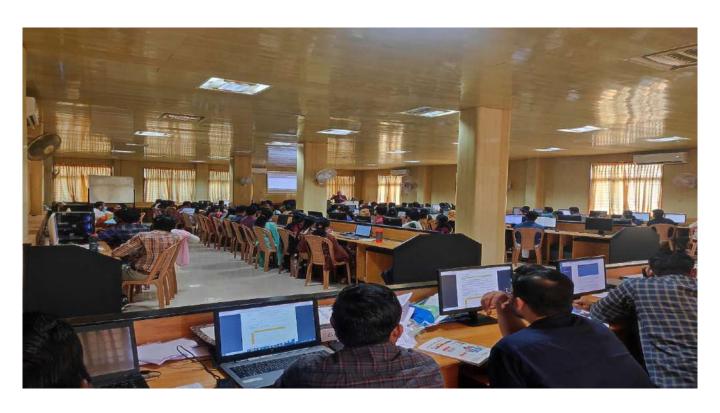

### PDP on OBE and NBA

A professional development program on OBE and NBA was conducted by IQAC VJEC for the faculty Members on 16 January to 21 January 2023. The resource Persons was Dr Umakant Kulkarni, Professor, Sri Dharmasthala Manjunatheswara college of Engineering and Technology, Dharward, Karnataka. Dr Benny Joseph welcomed the guest. 57 Staff members from different department were participated in this workshop.

### **Photos**

Report Prepared by Dr Jayesh George M IQAC Associate Coordinator

**Report Approved by** Dr Benny Joseph Principal.

Date:16/01/2023

Dr. Umakant Kulkarni Professor Shri Dharmasthala Manjunatheshwara College of Engineering and Technology, Dharwad, Karnataka