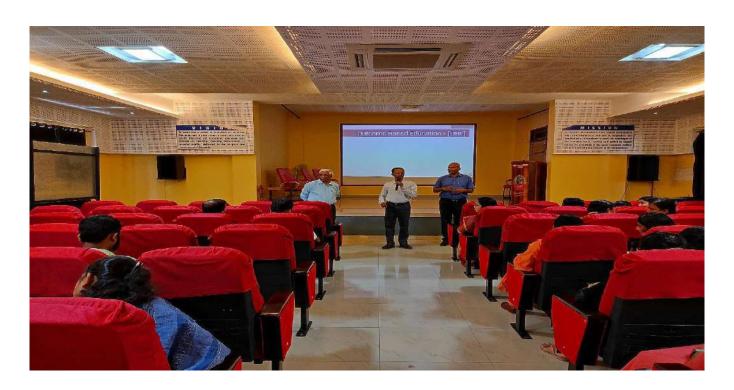

### PDP on OBE and NBA

A professional development program on OBE and NBA was conducted by IQAC VJEC for the faculty Members on 16 January to 21 January 2023. The resource Persons was Dr Umakant Kulkarni, Professor, Sri Dharmasthala Manjunatheswara college of Engineering and Technology, Dharward, Karnataka. Dr Benny Joseph welcomed the guest. 57 Staff members from different department were participated in this workshop.