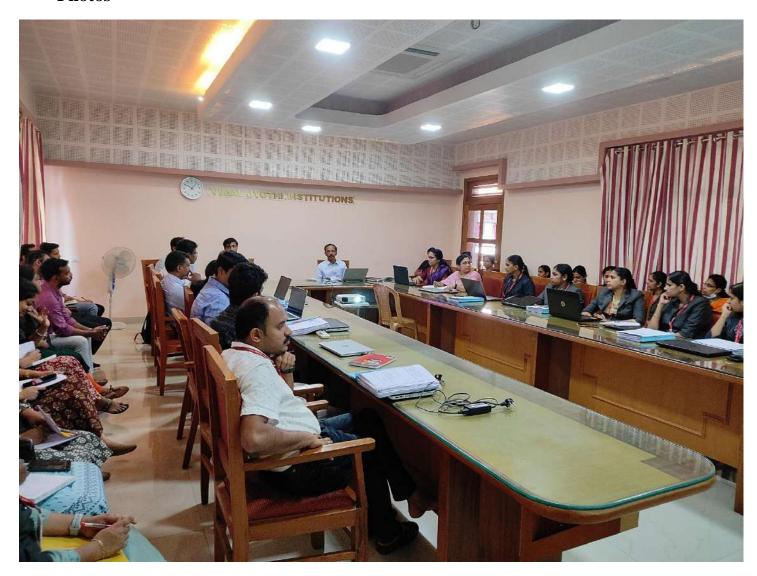

### PDP on OBE and NBA

A professional development program on OBE and NBA was conducted by IQAC VJEC for the faculty Members on 16 January to 21 January 2023. The resource Persons was Dr Umakant Kulkarni, Professor, Sri Dharmasthala Manjunatheswara college of Engineering and Technology, Dharward, Karnataka. Dr Benny Joseph welcomed the guest. 57 Staff members from different department were participated in this workshop.

### **Photos**

Report Prepared by Dr Jayesh George M IQAC Associate Coordinator

**Report Approved by** Dr Benny Joseph Principal.

Date:16/01/2023

Dr. Umakant Kulkarni Professor Shri Dharmasthala Manjunatheshwara College of Engineering and Technology, Dharwad, Karnataka