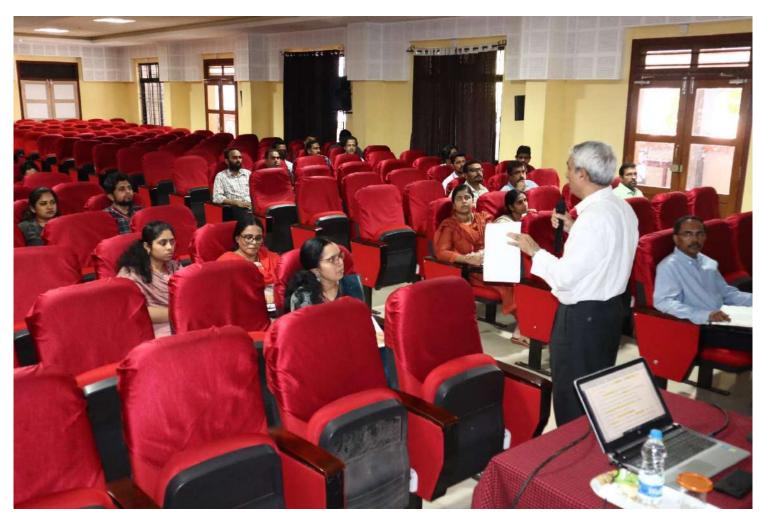

### PDP on OBE and NBA

A professional development program on OBE and NBA was conducted by IQAC VJEC for the faculty Members on 16 January to 21 January 2023. The resource Persons was Dr Umakant Kulkarni, Professor, Sri Dharmasthala Manjunatheswara college of Engineering and Technology, Dharward, Karnataka. Dr Benny Joseph welcomed the guest. 57 Staff members from different department were participated in this workshop.