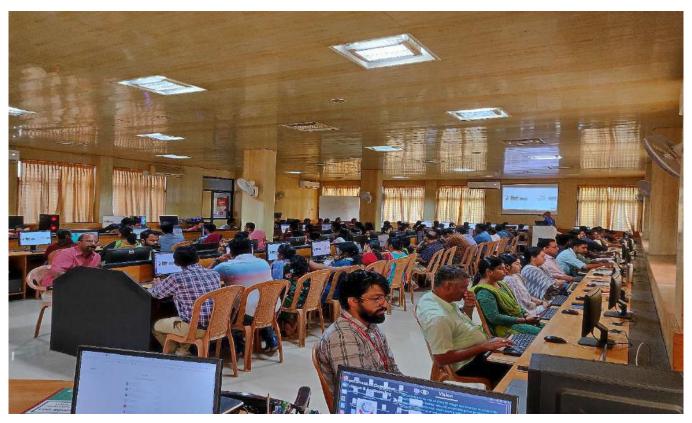

# NAAC READINESS EVALUATION WORKSHOP

20th and 21st January 2023

Resource Person: Dr. V Rajendran

Principal, Dr. N.G.P Arts and Science College Coimbatore.

### Schedule

20 January 2023 - 9.00 AM - 11.00 AM :
NAAC General Review (For all Faculty)
11.15 AM onwards:
Criteria level review

(All HoDs, All NAAC Coordinators and Interested faculty)
21 January 2023: All day -