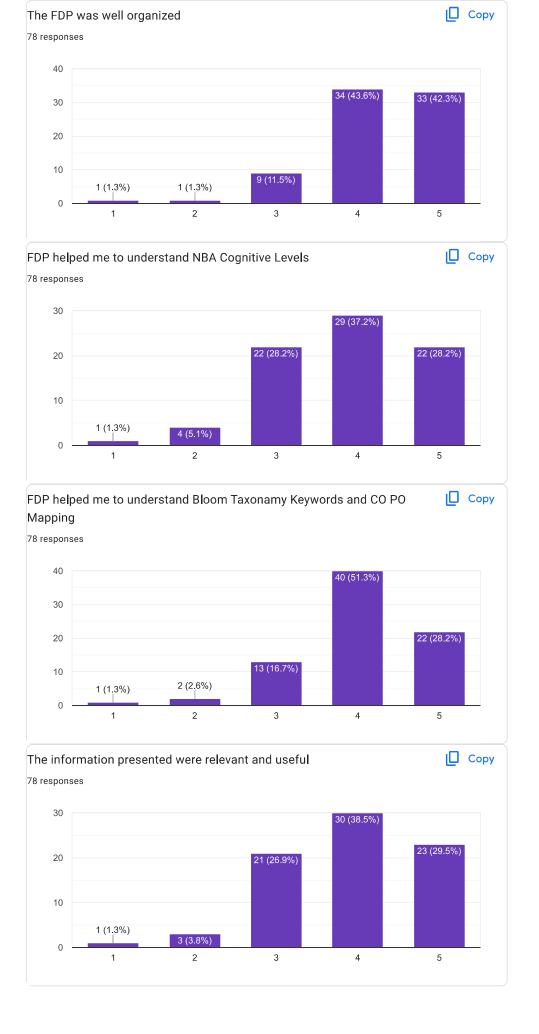

### PDP on OBE and NBA

A professional development program on OBE and NBA was conducted by IQAC VJEC for the faculty Members on 16 January to 21 January 2023. The resource Persons was Dr Umakant Kulkarni, Professor, Sri Dharmasthala Manjunatheswara college of Engineering and Technology, Dharward, Karnataka. Dr Benny Joseph welcomed the guest. 57 Staff members from different department were participated in this workshop.