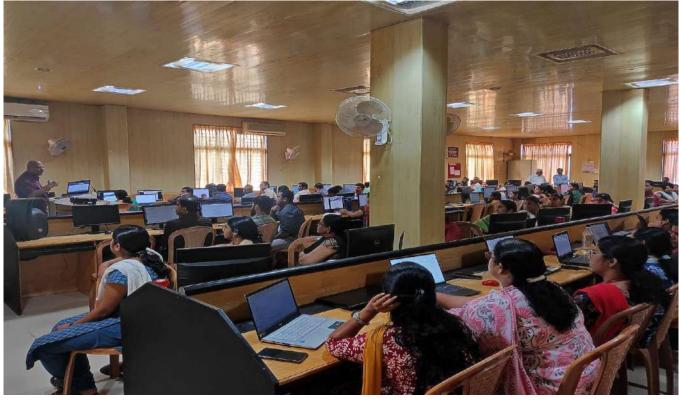

### PDP on OBE and NBA

A professional development program on OBE and NBA was conducted by IQAC VJEC for the faculty Members on 16 January to 21 January 2023. The resource Persons was Dr Umakant Kulkarni, Professor, Sri Dharmasthala Manjunatheswara college of Engineering and Technology, Dharward, Karnataka. Dr Benny Joseph welcomed the guest. 57 Staff members from different department were participated in this workshop.

### **Photos**

Report Prepared by Dr Jayesh George M IQAC Associate Coordinator

**Report Approved by** Dr Benny Joseph Principal.

Date:16/01/2023

Dr. Umakant Kulkarni Professor Shri Dharmasthala Manjunatheshwara College of Engineering and Technology, Dharwad, Karnataka