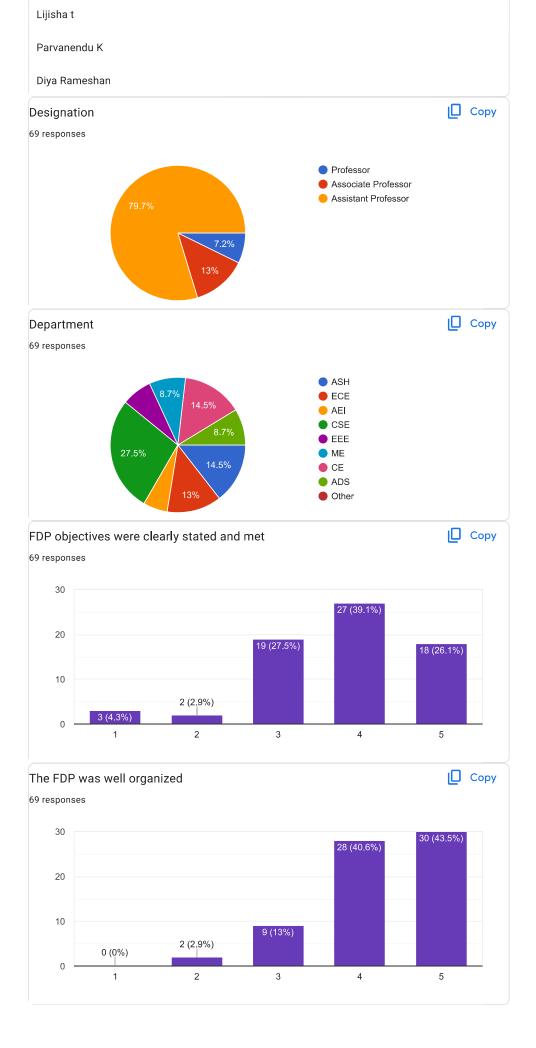

### PDP on OBE and NBA

A professional development program on OBE and NBA was conducted by IQAC VJEC for the faculty Members on 16 January to 21 January 2023. The resource Persons was Dr Umakant Kulkarni, Professor, Sri Dharmasthala Manjunatheswara college of Engineering and Technology, Dharward, Karnataka. Dr Benny Joseph welcomed the guest. 57 Staff members from different department were participated in this workshop.