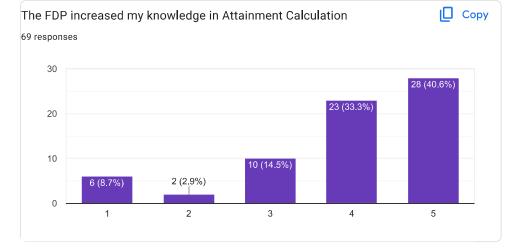

### PDP on OBE and NBA

A professional development program on OBE and NBA was conducted by IQAC VJEC for the faculty Members on 16 January to 21 January 2023. The resource Persons was Dr Umakant Kulkarni, Professor, Sri Dharmasthala Manjunatheswara college of Engineering and Technology, Dharward, Karnataka. Dr Benny Joseph welcomed the guest. 57 Staff members from different department were participated in this workshop.