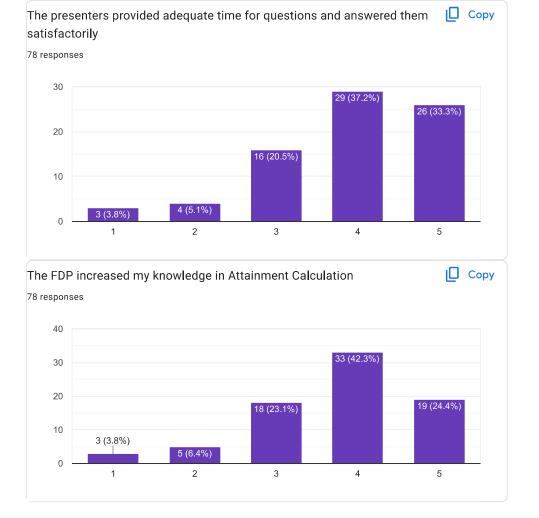

### PDP on OBE and NBA

A professional development program on OBE and NBA was conducted by IQAC VJEC for the faculty Members on 16 January to 21 January 2023. The resource Persons was Dr Umakant Kulkarni, Professor, Sri Dharmasthala Manjunatheswara college of Engineering and Technology, Dharward, Karnataka. Dr Benny Joseph welcomed the guest. 57 Staff members from different department were participated in this workshop.