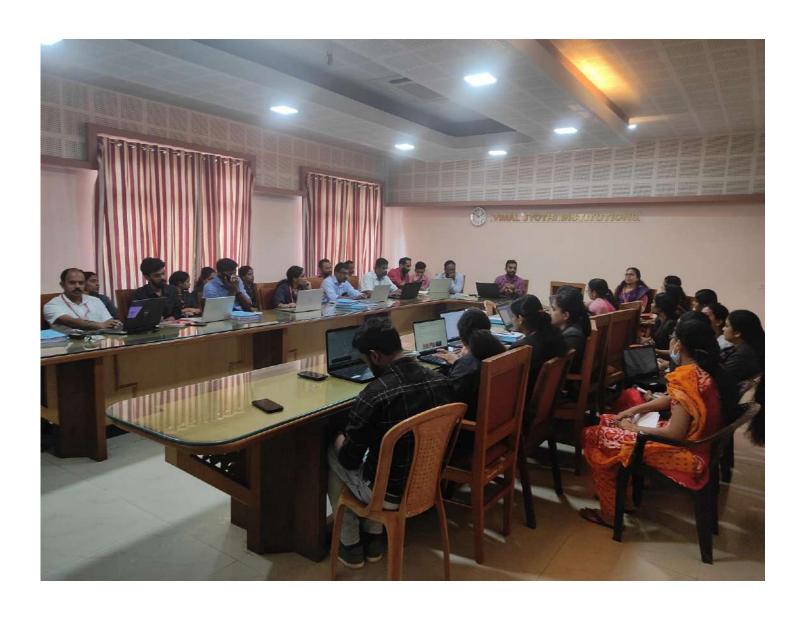

### PDP on OBE and NBA

A professional development program on OBE and NBA was conducted by IQAC VJEC for the faculty Members on 16 January to 21 January 2023. The resource Persons was Dr Umakant Kulkarni, Professor, Sri Dharmasthala Manjunatheswara college of Engineering and Technology, Dharward, Karnataka. Dr Benny Joseph welcomed the guest. 57 Staff members from different department were participated in this workshop.

### **Photos**

Report Prepared by Dr Jayesh George M IQAC Associate Coordinator

**Report Approved by** Dr Benny Joseph Principal.

Date:16/01/2023

Dr. Umakant Kulkarni Professor Shri Dharmasthala Manjunatheshwara College of Engineering and Technology, Dharwad, Karnataka