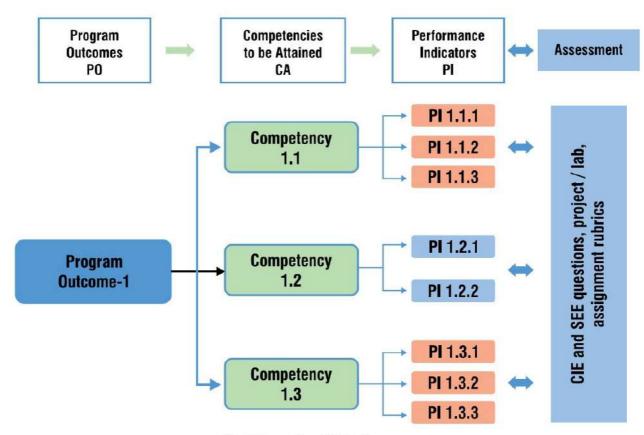

ions
- 3. Identify the functional and non-functional criteria for evaluation of alternate design solutions.

It should be noted that, when we consider the program outcome, it looks like, it can be achieved only in the Capstone project. But if we consider the competencies and performance indicators, we start seeing the opportunities of addressing them (and hence PO) in various courses of the program.

Once the above process is completed for the program, the assessment of COs for all the courses is designed by connecting assessment questions (used in various assessment tools) to the PIs. By following this process, where examination questions map with PIs, we get clarity and better resolution for the assessment of COs and POs. The pictorial representation of the process is given in Fig. 1





Fig.1 Connecting POs to Assessment

## 2.3 Program Outcomes - Competencies - Performance Indicators

Following table gives the suggestive list of competencies and associated performance indicators for each of the PO in Mechanical Engineering Program.

**P01: Engineering knowledge:** Apply the knowledge of mathematics, science, engineering fundamentals, and an engineering specialisation for the solution of complex engineering problems.

| Competency |                                                                            | Indicators                                                     |                                    |  |
|------------|----------------------------------------------------------------------------|----------------------------------------------------------------|-----