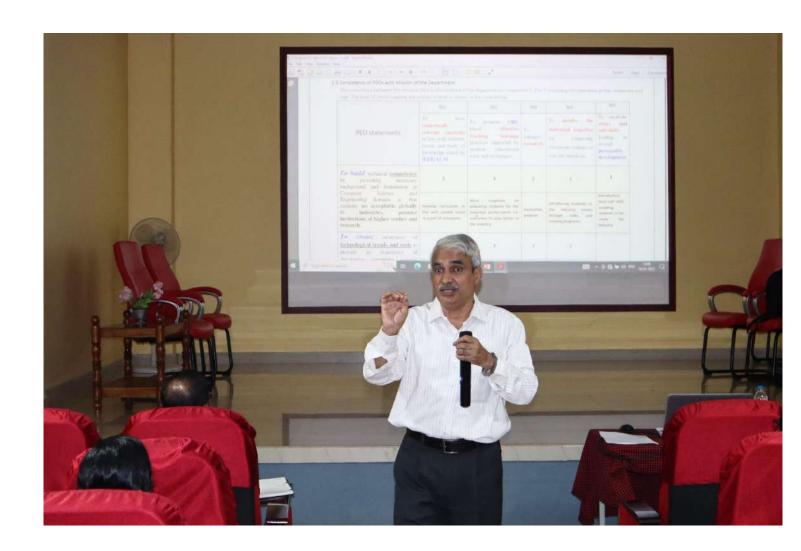

### PDP on OBE and NBA

A professional development program on OBE and NBA was conducted by IQAC VJEC for the faculty Members on 16 January to 21 January 2023. The resource Persons was Dr Umakant Kulkarni, Professor, Sri Dharmasthala Manjunatheswara college of Engineering and Technology, Dharward, Karnataka. Dr Benny Joseph welcomed the guest. 57 Staff members from different department were participated in this workshop.