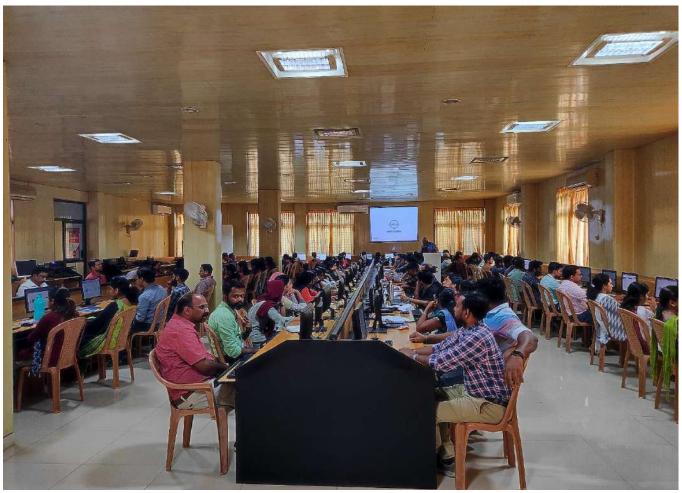

# NAAC READINESS EVALUATION WORKSHOP

20th and 21st January 2023

Resource Person: Dr. V Rajendran

Principal, Dr. N.G.P Arts and Science College Coimbatore.

### Schedule

20 January 2023 - 9.00 AM - 11.00 AM :
NAAC General Review (For all Faculty)
11.15 AM onwards:
Criteria level review

(All HoDs, All NAAC Coordinators and Interested faculty)
21 January 2023: All day -