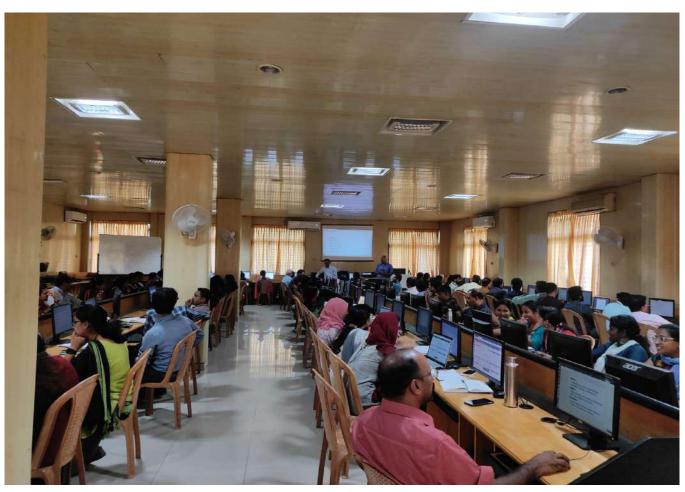

### PDP on OBE and NBA

A professional development program on OBE and NBA was conducted by IQAC VJEC for the faculty Members on 16 January to 21 January 2023. The resource Persons was Dr Umakant Kulkarni, Professor, Sri Dharmasthala Manjunatheswara college of Engineering and Technology, Dharward, Karnataka. Dr Benny Joseph welcomed the guest. 57 Staff members from different department were participated in this workshop.

### **Photos**

Report Prepared by Dr Jayesh George M IQAC Associate Coordinator

**Report Approved by** Dr Benny Joseph Principal.

Date:16/01/2023

Dr. Umakant Kulkarni Professor Shri Dharmasthala Manjunatheshwara College of Engineering and Technology, Dharwad, Karnataka