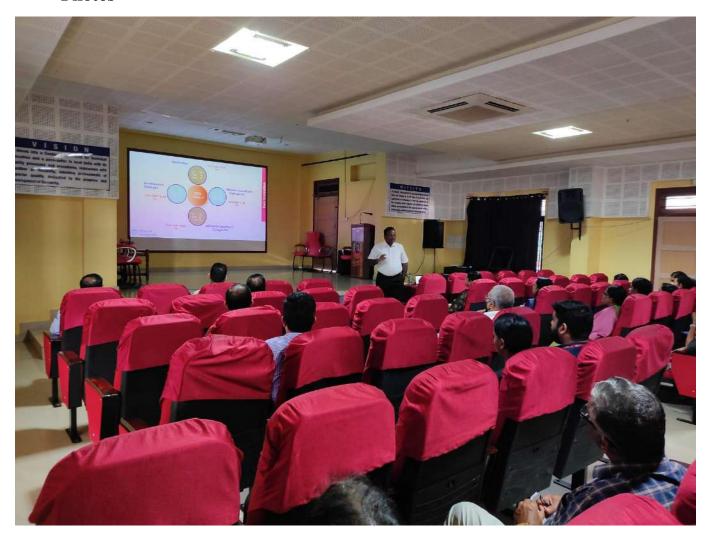

# NAAC READINESS EVALUATION WORKSHOP

20th and 21st January 2023

Resource Person: Dr. V Rajendran

Principal, Dr. N.G.P Arts and Science College Coimbatore.

## **NAAC Readiness Evaluation Workshop**