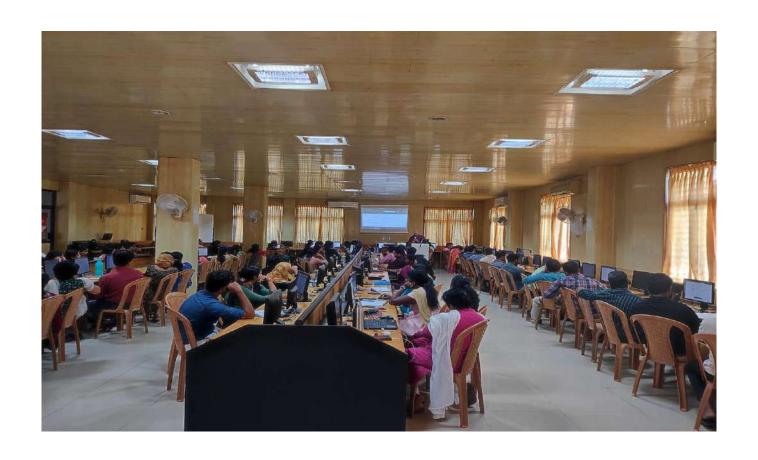

# NAAC READINESS EVALUATION WORKSHOP

20th and 21st January 2023

Resource Person: Dr. V Rajendran

Principal, Dr. N.G.P Arts and Science College Coimbatore.

### Schedule

20 January 2023 - 9.00 AM - 11.00 AM :
NAAC General Review (For all Faculty)
11.15 AM onwards:
Criteria level review

(All HoDs, All NAAC Coordinators and Interested faculty)
21 January 2023: All day -