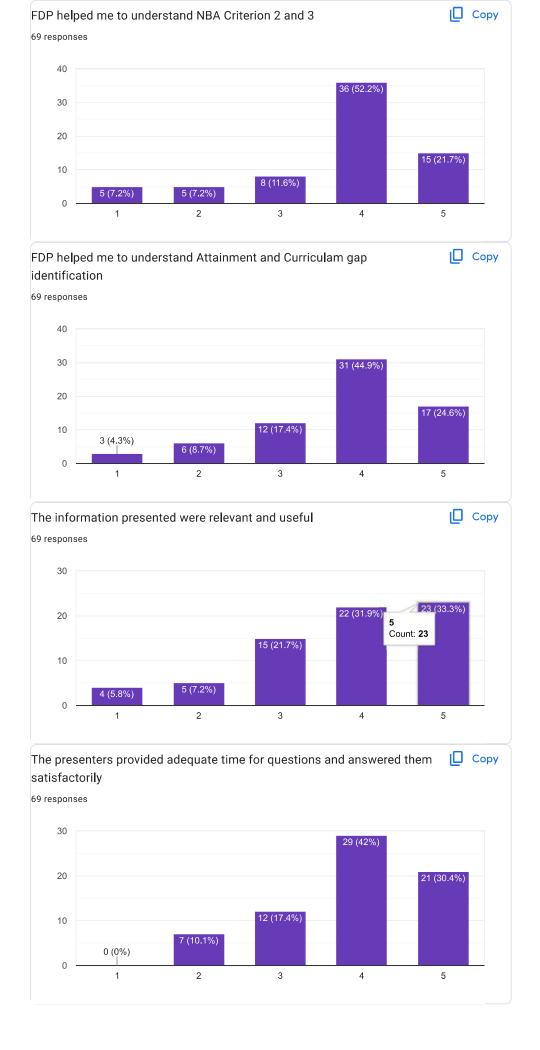

### PDP on OBE and NBA

A professional development program on OBE and NBA was conducted by IQAC VJEC for the faculty Members on 16 January to 21 January 2023. The resource Persons was Dr Umakant Kulkarni, Professor, Sri Dharmasthala Manjunatheswara college of Engineering and Technology, Dharward, Karnataka. Dr Benny Joseph welcomed the guest. 57 Staff members from different department were participated in this workshop.