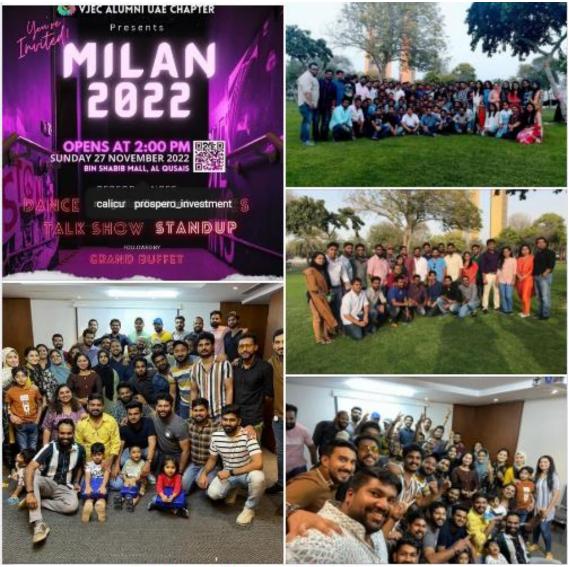

#### Congratulations 👹 🤎 🤎

We proud to recognize that our alumni of all previous batches conducted a VJEC reunion meet @ UAE named "MILAN -2022" on 27th Nov 2022. **Congratulations** to all the cordinators and participants who resides and works at various part of UAE. Proud of you All dear Alumnus

The VJEC'ans at UAE and other places may watch and join the official insta page created by the community team vjec alumni@uae

https://instagram.com/vjec\_alumini?igshid=YmMyMTA2M2Y=

...

Alumni Gatherings...