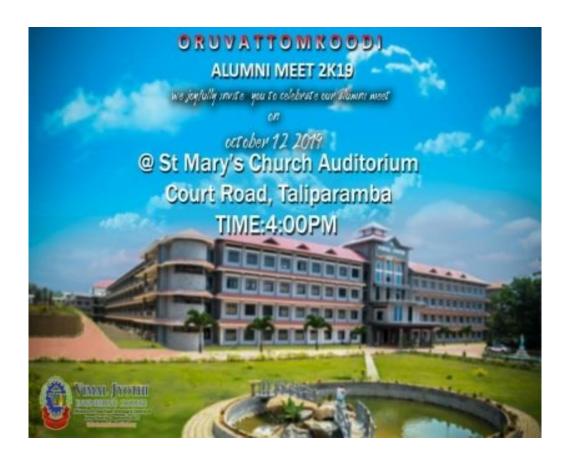

Conducted Alumni Meet for all vjec'ins on 12/10/2019 at St.Marys church auditorium , Thalipparamba

Alumni Meet conducted on 13/10/2018 at Varikaattu hall VJEC

Page 22 of 46

Page 23 of 46

Alumnus Albin Regi meets NSS Volunteers during NSS camp at chemperi