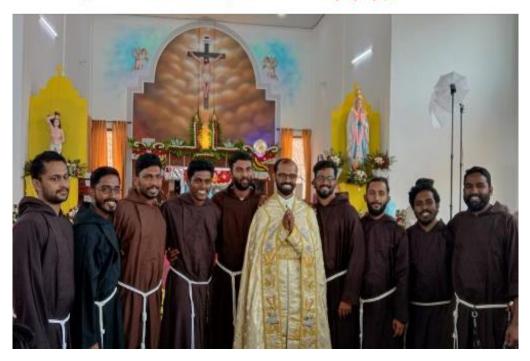

Vimal Jyothi Engineering College Published by Jomy Jose @ • 19 November 2022 • 🔇

...

**Congratulations** and prayer full wishes to our Alumnus Rev.Fr.Libin Jacob capuchin (2007-11 ECE passout batch) **V V V** 