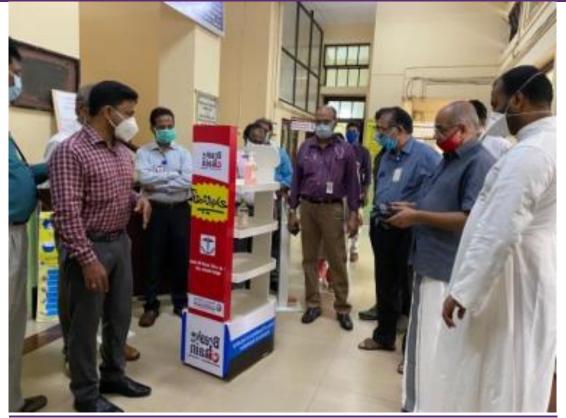

**The pass out alumni of 2006** had contributed Rs: - 1Lakh for supporting VJ Inspire during Covid pandemic period for making remote controlled medicine dispensing robot.

Scholarship is given to the deserving students by alumni