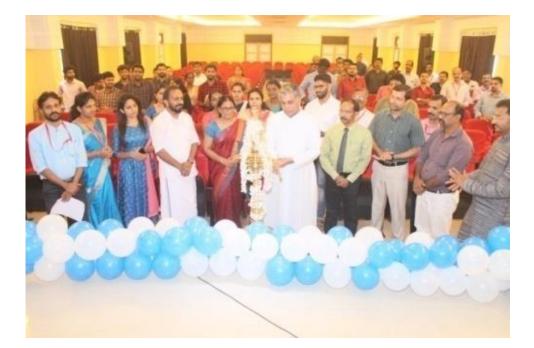

#### 6/7/2020

**Program Schedule** VJEC Alumni Association **Annual General Body Meeting** 2th Jan 2023, @ 8.00 PM

Session Moderator: Mr. Shinto Mathew,

Vice President, Alumni Association

| Silent Prayer                  | :                                  |
|--------------------------------|------------------------------------|
| Welcome speech                 | : Mr. Jomy Jose                    |
|                                | Vice President, Alumni Association |
| Principal address              | : Dr. Benny Joseph                 |
|                                | Principal, VJEC                    |
| Managers address               | : Rev. Fr. James Chellamkottu      |
|                                | Manger, VJEC Institutions          |
| Release of Alumni Newsletter   | : Mr. Unnikrishnan                 |
|                                | Alumni Representative, 1st Batch   |
| Report Presentation            | : Richu M Shelly                   |
|                                | Secretary, Alumni Association      |
| Budget presentation            | : Mr. Jijo Joseph                  |
|                                | Treasurer, Alumni Association      |
| Election of new office bearers | : Dr. Benny Joseph                 |
|                                | President, Alumni Association      |
| Felicitation                   | : From present executive Side      |
| Self introduction              | : Newly elected execom members     |
| Vote of Thanks                 | : Newly Elected Secretary (Alumni) |

# Report Annual General Body Meeting of VIEC Alumni Association

The annual General Body meeting of Vimal Jyothi Engineering College Alumni Association was held on 20th January 2023 at 8.00 PM through Google Meet. The meeting started with a silent prayer and was moderated by Mr. Jomy Jose, Vice president of VJEC Alumni Association. . The Secretary of VJEC Alumni Association, Ms. Shelma George, welcomed everyone to the AGM of the Alumni Association. A total of 60+ members attended the meeting. Dr. Benny Joseph, Principal and President of Alumni Association of VJEC gave the principal Address.