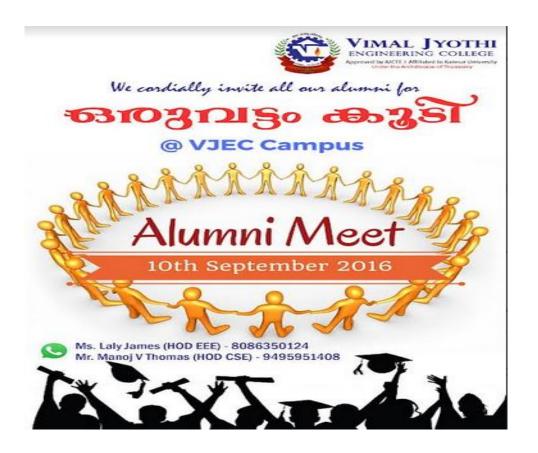

lained about the importance interaction of alumni with present students. Fr.Jinu Vadakkemulanjinal joined the meeting and addressed students and pointed out the influence and motivation that can be made by an Alumni in present students. After these students introduced themselves with their family and shared their experiences and happiness. Faculties present in the meeting addressed the students and shared their memories and happiness. All the attendees appreciated the effort of conducting alumni meetings during the lockdown period. Branch wise representative for this batch was elected during the meeting. Vote of thanks was given by Alumini association Secretary Ms. Grace John, AP, ECE.

Conducted Alumni Meet for all vjec'ins on 12/10/2019 at St.Marys church auditorium , Thalipparamba







Alumni Meet conducted on 13/10/2018 at Varikaattu hall VJEC











Page 22 of 46





Page 23 of 46





Alumnus Albin Regi meets NSS Volunteers during NSS camp at chemperi

Page 25 of 46

#### Alumni achievements



Congratulations Dear Nikhil Valsan.. 👾 👾 👾 ടോറോന്റോ മെട്രോപോളിറ്റൻ യൂണിവേജിറ്റിയിൽ നിന്ന് ഹൃദയാഘാതവും ഡിഫിബ്രില്ലഷൻ ചികിത്സാരീതികളുടെ ഒപ്റ്റിമൈസഷനും എന്ന വിഷയത്തിൽ ഡോക്ടറേറ്റ് നേടിയ നിഖിൽ വത്സൻ 🍋 🍋 🍋

നിഖിൽ വത്സൻ വിമൽ ജ്യോതി എൻജിനീയറിങ് കോളേജ് ഇലക്ട്രിക്കൽ ഡിപ്പാർട്ട്മെന്റ് പൂർവ വിദ്യാർത്ഥിയും,പിന്നീട് വിമൽ ജ്യോതിയിൽ തന്നെ അഞ്ചുവർഷക്കാലം അധ്യാപകനുമായിരുന്നു..



Page 26 of 46

Congratulations to Mr.Khamarudheen rafeeq (our alumnus 2015-19 batch ) has published his poetry collection as "Aathma preethi" 🍋 🍋





Vimal Jyothi Engineering College Published by Jomy Jose @ • 1