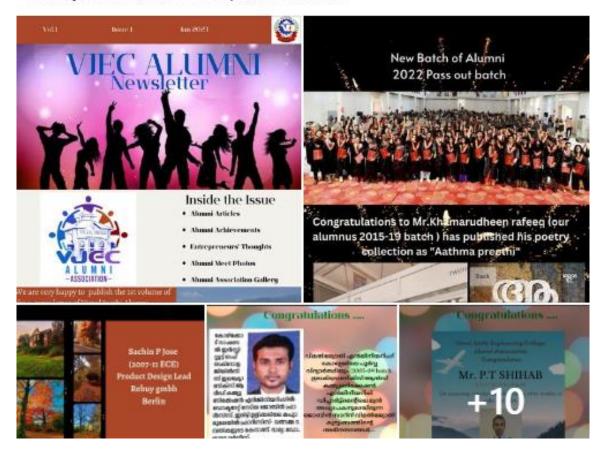

Students belongs to final year BTech.

Alumni with a passion for teaching are appointed as faculty

**Alumni News Letter VJEC News Letter** highlights the outcomes and successes of association activities carried out in each 6 months.

#### Alumni achievements

Congratulations Dear Nikhil Valsan.. 👾 👾 👾 ടോറോന്റോ മെട്രോപോളിറ്റൻ യൂണിവേജിറ്റിയിൽ നിന്ന് ഹൃദയാഘാതവും ഡിഫിബ്രില്ലഷൻ ചികിത്സാരീതികളുടെ ഒപ്റ്റിമൈസഷനും എന്ന വിഷയത്തിൽ ഡോക്ടറേറ്റ് നേടിയ നിഖിൽ വത്സൻ 🍋 🍋 🍋

നിഖിൽ വത്സൻ വിമൽ ജ്യോതി എൻജിനീയറിങ് കോളേജ് ഇലക്ട്രിക്കൽ ഡിപ്പാർട്ട്മെന്റ് പൂർവ വിദ്യാർത്ഥിയും,പിന്നീട് വിമൽ ജ്യോതിയിൽ തന്നെ അഞ്ചുവർഷക്കാലം അധ്യാപകനുമായിരുന്നു..

Page 26 of 46

Congratulations to Mr.Khamarudheen rafeeq (our alumnus 2015-19 batch ) has published his poetry collection as "Aathma preethi" 🍋 🍋

Vimal Jyothi Engineering College Published by Jomy Jose @ • 19 November 2022 • 🔇

...

**Congratulations** and prayer full wishes to our Alumnus Rev.Fr.Libin Jacob capuchin (2007-11 ECE passout batch) **V V V** 

Page 27 of 46

VJEC Dr.Steffy Maria Joseph (ECE,2007-11- Batch ) for successfully defended her Ph.D Thesis, titled "DESIGN AND DEVELOPMENT OF AN AUTOMATED SYSTEM FOR THE DETERMINATION OF GENE EXPRESSION RATIOS USING DNA MICROARRAY IMAGES", at National Institute of Technology, Calicut...

Congratulations dear Jobin Francis വിമൽജ്യോതി എൻജിനീയറിംഗ് കോളേജിലെ പൂർവ്വ വിദ്യാർത്ഥിയും (2005-09 batch) ഇലക്ട്രോണിക്സ് ആൻഡ് കമ്മ്യൂണിക്കേഷൻ എൻജിനീയറിങ് ഡിപ്പാർട്ട്മെന്റിലെ മുൻ അധ്യാപകനുമായിരുന്ന ജോബിൻ സാറിന് വിമൽജ്യോതി കുടുംബത്തിന്റെ അഭിനന്ദനങ്ങൾ.... 絭

കോഴിക്കോ ട് നാഷണ ൽ ഇൻസ്റ്റി റ്റൂട്ട് ഓഫ് ടെക്നോള ജിയിൽനി ന്ന് ഇലക്ട്രോ ണിക്സ് ആ

Page 28 of 46

Mr.Jobin Francis 2009 alumni ECE Completed his PhD

Page 29 of 46

#### General body meet 2022

Our alumini Association conducted their Annual General Body Meeting. They have elected their new office bearers for the period 2022-24. Vice-presidents Tharanath (2010-14 batch) Mr. Ryne PM (Prof. ME Dept.) Secretary Ms. Pallavi Chandrasekhar (2006-10 Batch) Mr. Binil Kumar (2002-06 Batch) Treasurer Ms. Tintu Devasya (2006-10 Batch) **Congratulations** to the new team

the name "VJEC Alumni Newsletter" first edition volume-1 by our first batch Alumnus Mr. Unnikrishnan Ramachandran (2002-2006 BTech Batch ECE).

Congratulations and all the best team VJEC Alumni

Yesterday our alumini Association conducted their Annual General Body Meeting. They have elected their new office bearers for the period 2022-24. Vice-presidents Tharanath (2010-14 batch)