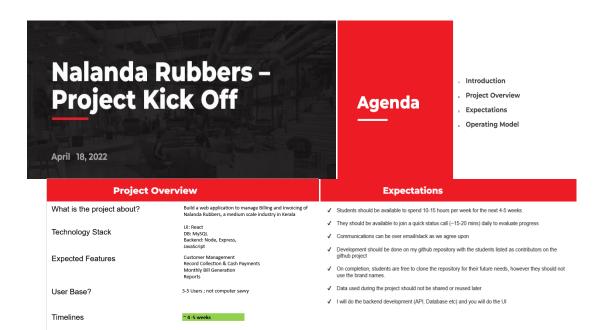

## VIMAL JYOTHI ENGINEERING COLLEGE, CHEMPERI DEPARTMENT OF CSE SDC- PROJECT Latex Management System

Project Duration: April 2022 to September 2022

#### Faculty Mentor :

Build a web application to manage Billing and Invoicing of Nalanda Rubbers, a medium scale industry in Kerala.

#### Number of students participated : 3

- 1. Mr. Kiran Valsalan Nair VML19CS069
- 2. Mr. Vaishnav Krishna VML20CS17
- 3. Mr. Vyshnav Sreeshan VML20CS18

https://nalandalms.herokuapp.com/