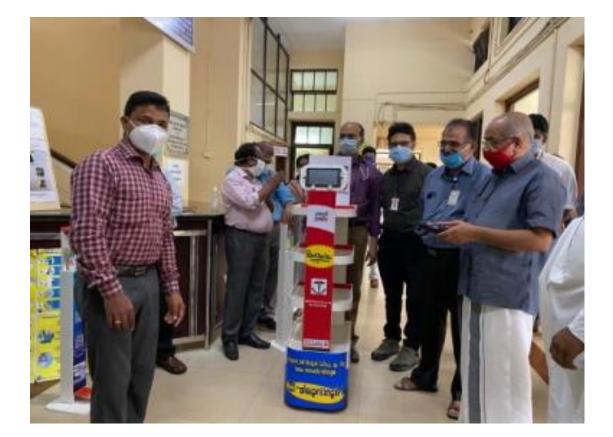

**The pass out alumni of 2006** had contributed Rs: - 1Lakh for supporting VJ Inspire during Covid pandemic period for making remote controlled medicine dispensing robot.

Scholarship is given to the deserving students by alumni