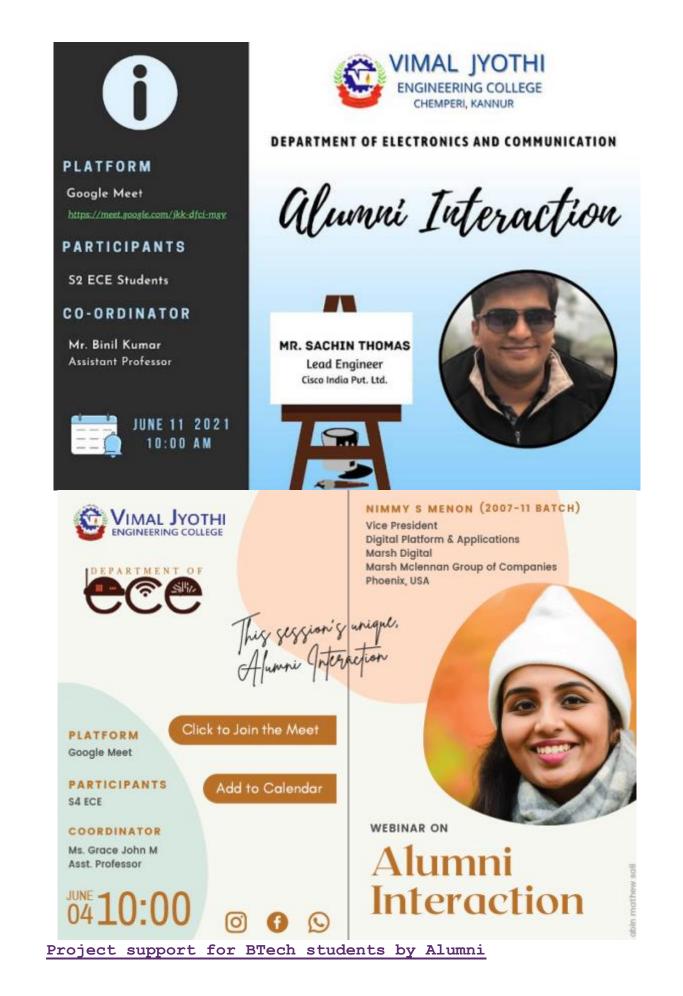

#### Alumni initiative programmes and project support activity conducted for final year students Scholarships

Vimal Jyothi Engineering College Mail - Application for availing ...

https://mail.google.com/mail/a/0/?ik=26bdbcbcf3&view=pt&ses