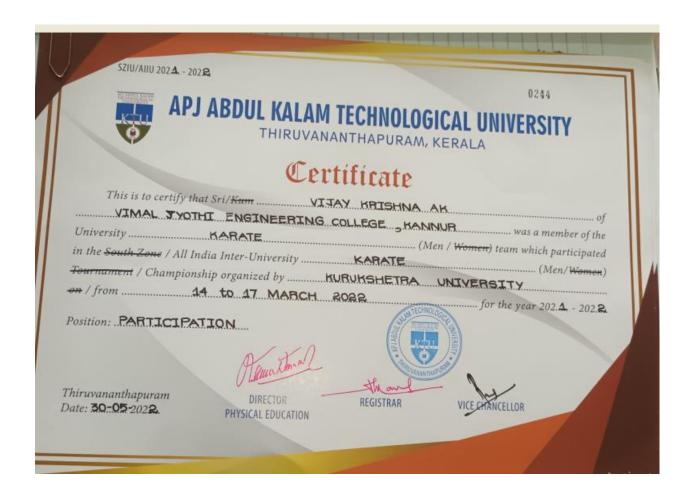

# Student participation in various events

| S. CS. C. Africh Napoel F. A. 12.90 |
|-------------------------------------|
|-------------------------------------|

(Affiliated to APJ Abdul Kalam Technological University) Jyothi Nagar, Chemperi, Kannur, Kerala – 670 632 www.vjec.ac.in **Criterion: 4** 