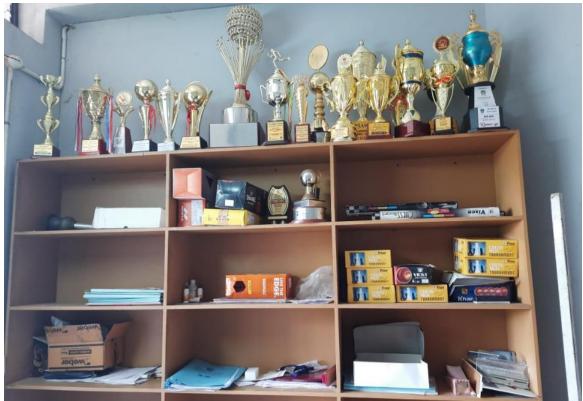

# 1. Shelf exhibiting the medals and trophies.

**Criterion: 4** 

**Matric 4.1.2** 