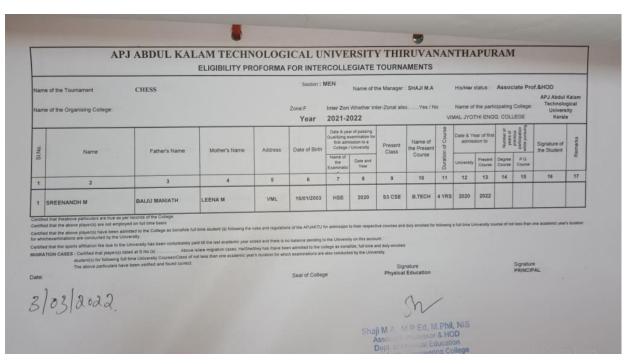

# Student participation in various events

| S. CS. C. Africh Napoel F. A. 12.90 |
|-------------------------------------|
|-------------------------------------|

(Affiliated to APJ Abdul Kalam Technological University) Jyothi Nagar, Chemperi, Kannur, Kerala – 670 632 www.vjec.ac.in **Criterion: 4** 