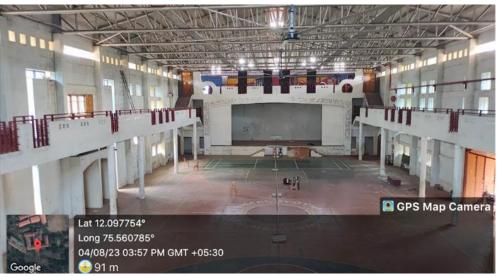

## 1. Indoor Multipurpose Auditorium

(Affiliated to APJ Abdul Kalam Technological University)
Jyothi Nagar, Chemperi, Kannur, Kerala – 670 632
www.vjec.ac.in

**Criterion: 4** 

**Matric 4.1.2** 