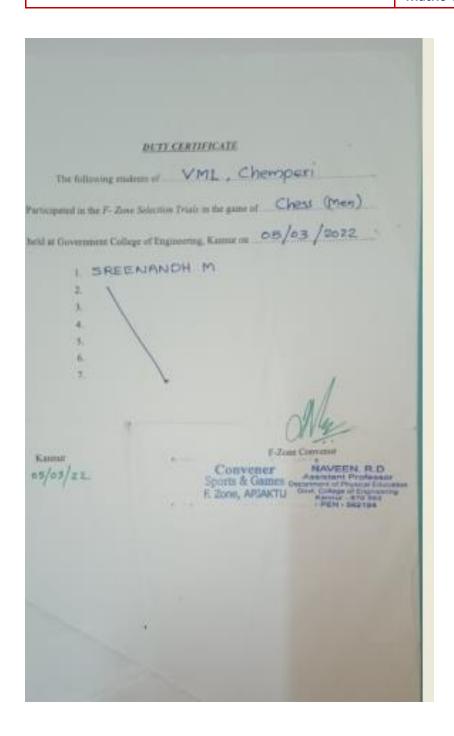

# Student participation in various events

| S. CS. C. Africh Napoel F. A. 12.90 |
|-------------------------------------|
|-------------------------------------|

(Affiliated to APJ Abdul Kalam Technological University) Jyothi Nagar, Chemperi, Kannur, Kerala – 670 632 www.vjec.ac.in **Criterion: 4** 