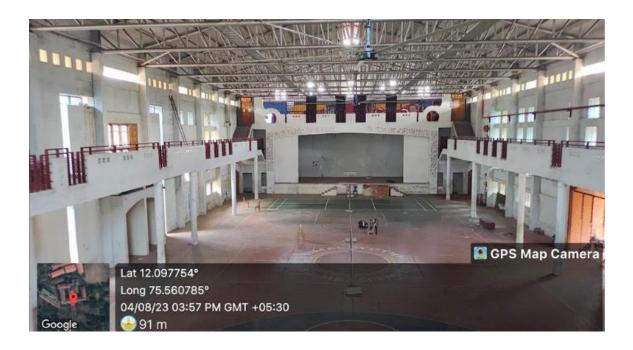

## 1. Indoor Multipurpose Auditorium

(Affiliated to APJ Abdul Kalam Technological University)
Jyothi Nagar, Chemperi, Kannur, Kerala – 670 632
www.vjec.ac.in

**Criterion: 4** 

**Matric 4.1.2** 