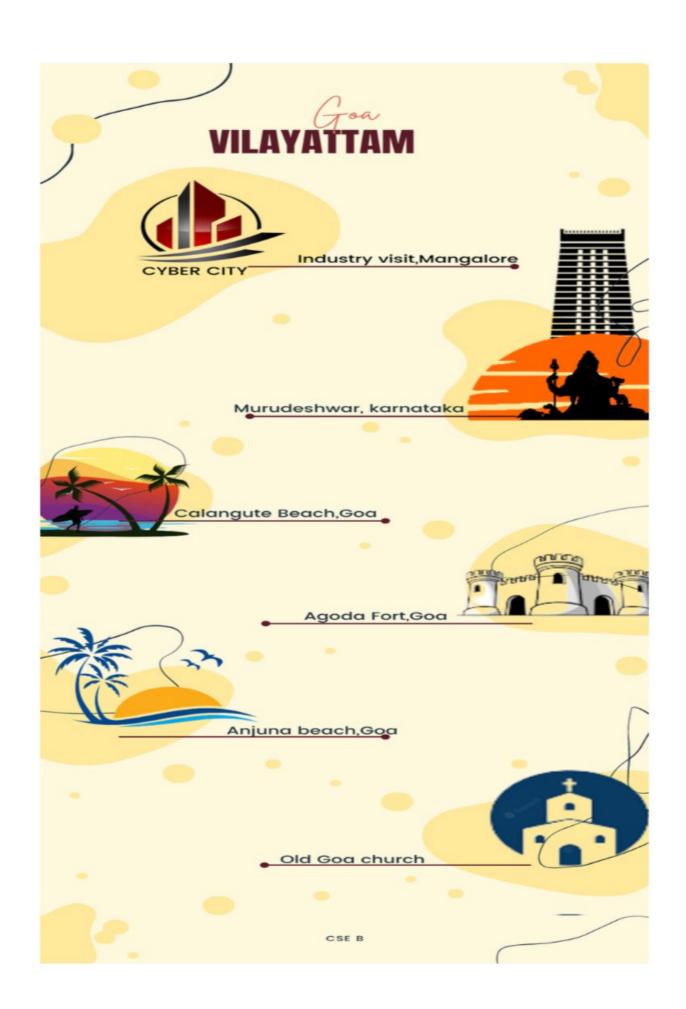

## S6 CSEB IV SCHEDULE FROM 10/03/2023 TO 12/03/2023

| <b>D</b>   | Time            | Distance | Remarks                 |
|------------|-----------------|----------|-------------------------|
| Day        | Time<br>5.00 am | 0km      | Starting from college   |
|            | 5.00 am         |          |                         |
|            | 5.00 -9.30 am   | 157 km   | Travelling to           |
|            | 3.00 3.00 am    |          | mangalore<br>Breakfast  |
|            | 9.30-10.30 am   | -        | Dieakiast               |
|            |                 |          | Industrial visit at     |
|            | 10.30-11.30     | -        | ZEPHYR Technologies     |
| Day 1      |                 | -        | Industrial visit at     |
| 10/03/2023 | 11.30-12.30 pm  |          | BLUELINE COMPUTER       |
|            | 12.30 -1.30 pm  | •        | Lunch                   |
|            | 12.50 1.50 p    |          | Travelling to goa       |
|            | 1.30-9.00 pm    | 483 km   | Leavening to goa        |
|            |                 |          | Dinner                  |
|            | 9.00-10.00 pm   | -        |                         |
|            | 10.00 pm        | -        | @Resort                 |
|            | 10.00 pm        |          | ROYALE ASAGOA           |
|            | 8.00 -9.30 am   | -        | Freshup and breakfas    |
|            |                 |          | - W                     |
|            | 9.30-10.15 am   | 499 km   | Travelling to aguda for |
|            | 10.15-11.00 am  | -        | Siteseeing @aguda for   |
|            | 5-00 M          | 545 l    | Travelling to anjuna    |
|            | 11.00-12.00 pm  | 515 km   | beach                   |
|            | 42.00.42.45 pm  | _        | Siteseeing              |
|            | 12.00-12.45 pm  |          | @anjunabeach            |
| -          | 12.45-1.30 pm   | -        | Lunch                   |
|            | 12.43 1.00 p    |          |                         |
| Day 2      | 1.30-2.30 pm    | 545 km   | Travelling to old goa   |
| 11/03/2023 |                 |          | church                  |
|            | 2.30 – 3.15 pm  | -        | Siteseeing @goa         |
|            |                 |          | church                  |
|            |                 | 570 km   | To baga beach           |
|            | 3.15-4.00 pm    | 3/U KIII | 10 baga beach           |
| F          | 4.00-5.00 pm    | -        | @baga beach             |
|            | 4.00-5.00 pill  |          |                         |
| T T        | 5.00 – 6.30 pm  | -        | @calangute beach        |
|            |                 |          |                         |
|            | 6.30 -7.00 pm   | 579 km   | To resort               |
|            |                 |          | ROYALE ASAGOA           |
|            | 7.00 -8.00 pm   | -        | Freshup                 |
| _          | 0.00 40.20 ***  |          | Dj night and dinner     |
|            | 8.00 –10.30 pm  | -        | At ROYALE ASAGOA        |
| -          | -,-,-,-,-       |          | AL NOTALE ASAGOA        |
|            | S 2             |          | ,                       |
|            |                 |          |                         |

### S6 CSEB IV SCHEDULE FROM 10/03/2023 TO 12/03/2023

|            |                 |         | - Alpha               |
|------------|-----------------|---------|-----------------------|
|            | 400 - 4.30 am   | •       | Freshup               |
|            | 4.30 – 9.00 am  | 778 km  | Return to college     |
| DAY 3      | 9.00 -10.00 am  | •       | Breakfast at honnavar |
| 12/03/2023 | 10.00 – 1.30 pm | 987 km  | Return to college     |
|            | 1.30-2.30 pm    | -       | Lunch at mangalore    |
|            | 2.30 – 5.30 pm  | 1093    | Return to college     |
|            | 5.30-6.00 pm    | -       | Tea and snacks        |
|            |                 |         | @kasargod             |
|            | 6.00 -8.00 pm   | 1164 km | Return to college     |
|            | 8.00 pm         | -       | Reaching at college   |
|            |                 |         |                       |