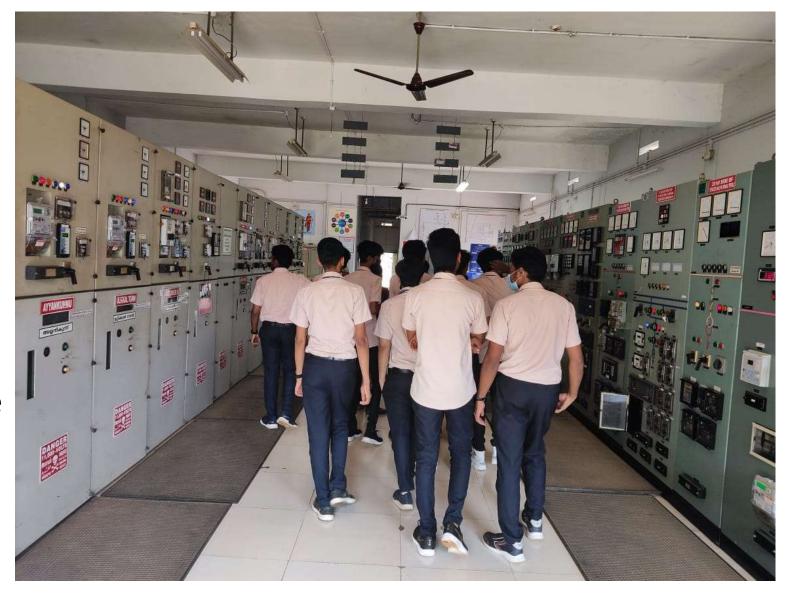

## 110KV Substation Kunnath

ghd sex batch of 16 students of Electrical and Electronic Dept and Electrical & Applied Electrical and som along with three faculties visited 110 kV Sub Station, Kunnath and Hydre Electric Power Station at Barapole.We started our journey The visit was mainly to understand the at 9:30 AM. focused on Procedures involved in Power generation and fransmission. First reached 110 kV substation Kunnath The Asst. Engineers of the substation warmly welcomed They explained each andevery aspects of the working of thePower station. They demonstrated four step-up transformers, it's parts working ete very clearly