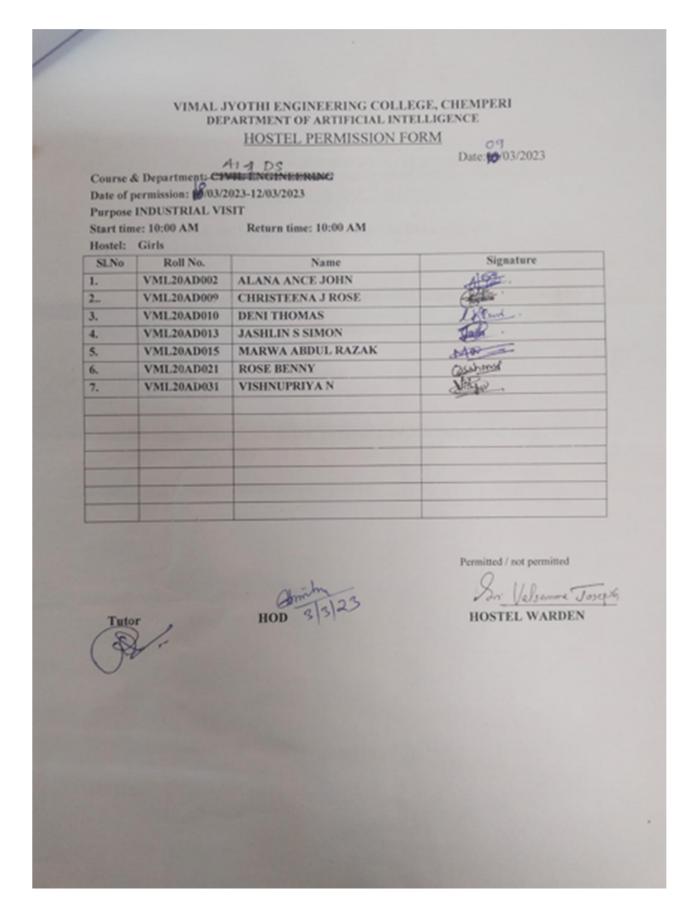

# VIMAL JYOTHI ENGINEERING COLLEGE , CHEMPERI DEPARTMENT OF ARTIFICIAL INTELLIGENCE HOSTEL PERMISSION FORM Date: 69/03/2023

Course & Department: CIVIL EXCENSIONS

Date of permission: 69/03/2023-12/032023

Purpose INDUSTRIAL VISIT

Start time: 10:00 AM

Return time: 10:00 PM

Hostel: Boys

| Sl.No | PRN NUMBER        | Name          | Signature |
|-------|-------------------|---------------|-----------|
| 1.    | VML20AD016        | MAZIN MURSHID | 02        |
| 2.    | VML20AD022        | SHARON RAJISH | Jess      |
| 3.    | VML20AD027        | THALHAH ANAS  | 3 marie   |
|       |                   |               |           |
|       |                   |               |           |
|       |                   |               |           |
|       |                   |               |           |
|       |                   |               |           |
|       |                   |               |           |
|       |                   |               |           |
|       |                   |               |           |
|       | The second second |               |           |

(Autor

HOD 3/5/23

Permitted / not permitted

HOSTEL WARDEN

IV Report S6 ADS 14 | Page 17