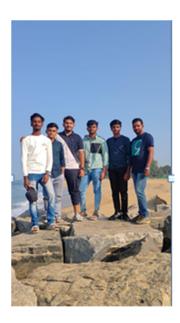

#### Day 1 (10/03/2023)

The journey started at 4.15 AM from college on bus **Online Holidays(KL 13 AA 8100)** with 20 students, accompanying faculty, and a parent representative. 2 students boarded from Thaliparamba and 5 students from Payyanur. We reached Mangalore and had breakfast at 8.30 AM. Then visited Someshwara beach located in Ullal in the city of Mangalore, Someshwara Beach is a quaint hidden gem of the city. Boasting shimmering golden sands, a long and beautiful coastline, the beach is also peppered with rock boulders called Rudra Shile, making it unique from its other counterparts in the city.