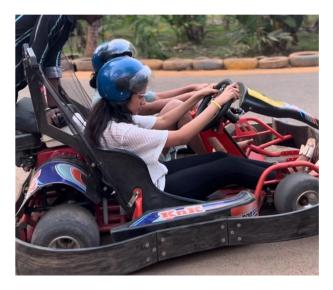

*IV Report S6 ADS* 31 | Page 34

And by half past twelve we return back to the resort and went to the swimming pool located inside our resort after an hour we had our lunch. After having our lunch we went to our room to fresh up. Then we went for trekking in the forest which is near a park, Jungle trekking is an adventurous journey along the thick Dandeli forests where visitors can explore nature, wildlife & birds. This is really an adventurous activity in Dandeli Forest, usually undertaken by young tourists. Trekking is one of the top things to do in Dandeli. We also went for go-karting located near our resort after completing the trekking.