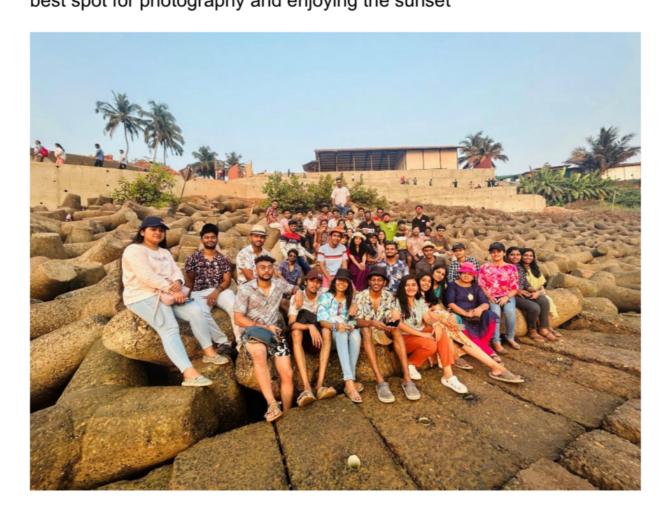

#### Day 3 (12/03/2023)

We had a light breakfast from the resort and then checked out from Jungle Bell Resort, Dandeli by 7.00 AM and started the journey to Gokarna. By reaching Gokarna at 9.30 AM we had breakfast at a restaurant located in between Om beach and Mirjan fort. Then after having breakfast, we started traveling to Om beach which was 8 km far from the restaurant. After 30 minutes of traveling we reached our destination, Om beach. Om Beach is a major tourist attraction in the coastal city of Gokarna, located in the North Canara district. One of the most acclaimed beaches in the country, Om Beach takes the shape of an 'Om', a Hindu spiritual symbol. In the shape of two crescents joined together to form an Om, the beach offers a breathtaking view of the sunset. The long stretch of white sandy beach adjoining the rocky terrain appeals to travelers from around the world. We spent 2 hours there by taking photos and admiring the beauty of the beach.

By 1 pm we came back to the same restaurant from where we had breakfast to eat lunch we had chicken biriyani and vegetable biriyani for lunch. After having lunch we started traveling to Mirjan Fort located 15km from the restaurant and we reached there by 3 pm. Located on the banks of the Aganashini River, a tributary of the Sharavathi River, the Mirjan Fort is known for its architectural elegance and is one of the m u st include places in Gokarna Tour Packages.