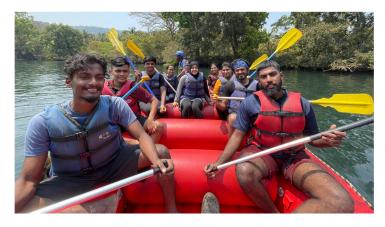

#### Day 2 (11/03/2023)

By 2.00 AM we started our journey to Dandeli. And checked in at Jungle Bell Resort, Dandeli by 7.00 AM. After fresh up, we had breakfast at 9.00 AM.

Then we went for river activities in Dandeli which is an adventure destination in India. It offered us a lot of adventure activities like river rafting in Kali river, kayaking, boating, and natural Jacuzzi. Even though it was adventurous, the security measures provided them were notable. It was actually a very interesting destination.