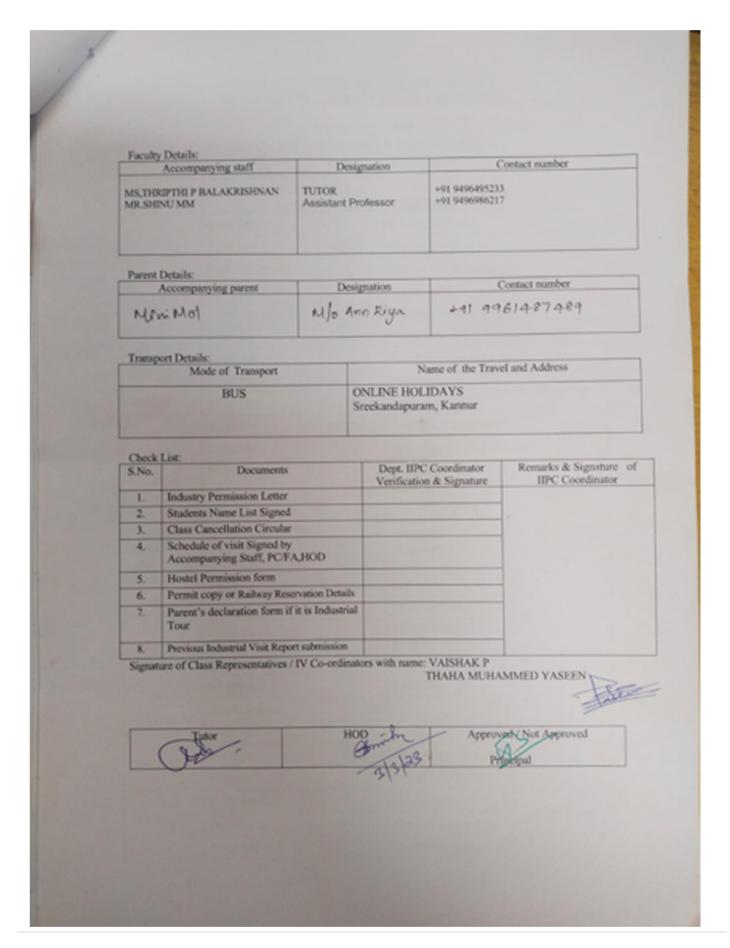

## Abhinav Viswanath

Student of Vimal Jyothi Engineering College has attended the above one day Industrial visit Program held at Zephyr Technologies & Solutions Pvt Ltd , Mangalore

10/03/2023.

DATE

Data Science, Artificial Intelligence & Machine Learning Unit

# Albin Joe Thomas

Student of Vimal Jyothi Engineering College has attended the above one day Industrial visit Program held at Zephyr Technologies & Solutions Pvt Ltd , Mangalore

10/03/2023.

DATE

Data Science, Artificial Intelligence & Machine Learning Unit