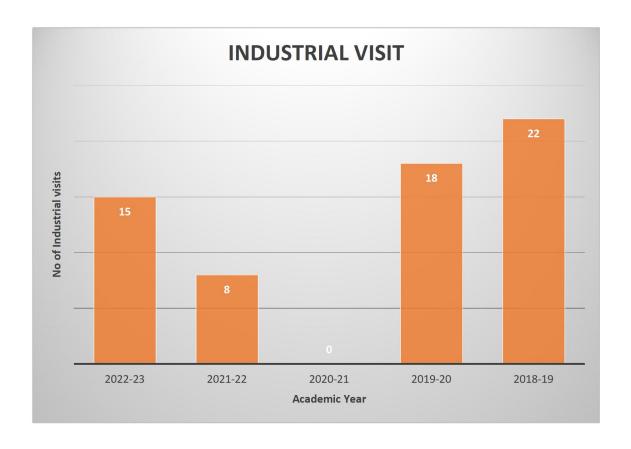

| 03                    |
|  | 7         | Project work, seminar and internship in industry or elsewhere                                                                      | PROJ       | 10                    |
|  | 8         | Mandatory Courses [Environmental Sciences,<br>Induction training, Indian Constitution, Essence of<br>Indian Traditional Knowledge] | MC         | Non credit            |
|  | 9         | Mandatory Student Activities (Pass/Fail)                                                                                           | SA         | 2                     |
|  | 1         | Tot                                                                                                                                | al Credits | 162                   |

## **BAR CHART**









## DEPARTMENT OF COMPUTER SCIENCE AND ENGINEERING

## **Artificial Intelligence and Data Science**

Industrial Visit Report S6 ADS (2020-'24)

10/03/2023 - 12/03/2023

Prepared by,

Thripthi P Balakrishnan, AP, ADS Shinu M M, AP, AEI

Student Coordinators: Thaha Mohammed Yaseen Vaisakh P

March 2023







#### **Preface**

Industrial Visit is not just about exploring new places, but it's also an opportunity to gain knowledge, broaden perspectives, and create memories that last a lifetime. This travelogue documents the experiences of a group of Sixth Semester Artificial Intelligence and Data Science students who embarked on an industrial training program organized by the APJ Abdul Kalam Technological University. The program took them on an exciting journey to Murudeshwara, Dandeli,