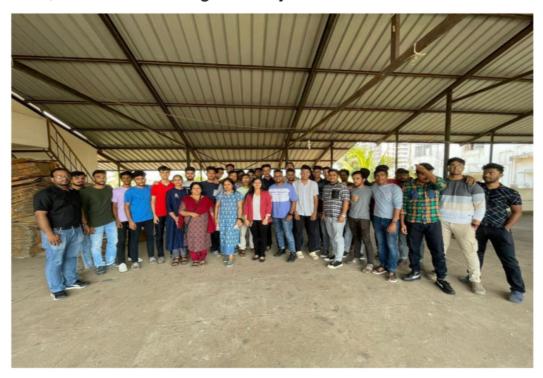

#### Day 1 (10/03/2023)

The journey started at 4.15 AM from college on bus **Online Holidays(KL 13 AA 8100)** with 20 students, accompanying faculty, and a parent representative. 2 students boarded from Thaliparamba and 5 students from Payyanur. We reached Mangalore and had breakfast at 8.30 AM. Then visited Someshwara beach located in Ullal in the city of Mangalore, Someshwara Beach is a quaint hidden gem of the city. Boasting shimmering golden sands, a long and beautiful coastline, the beach is also peppered with rock boulders called Rudra Shile, making it unique from its other counterparts in the city.

*IV Report S6 ADS* 27 | Page **30** 

After that, we visited the first industry, **Blueline Computers**, **Mangaluru** by 11.00 AM. **Blueline Computers** is a web designing as well as mobile application development consultancy. They provided us with a session on mobile application development using Flutter. Also gave an introduction to the services provided by them.

*IV Report S6 ADS* 28 | Page **31** 

We reached the second industry **Zephyr Technologies & Solutions**, **Mangaluru** by 12.00 PM. **Zephyr Technologies & Solutions** is a software consultancy that provides services such as web designing, application development, graphic designing, branding, etc. They gave us an introduction to web development, application development, how they started the company, and the job opportunities as Data Scientists.