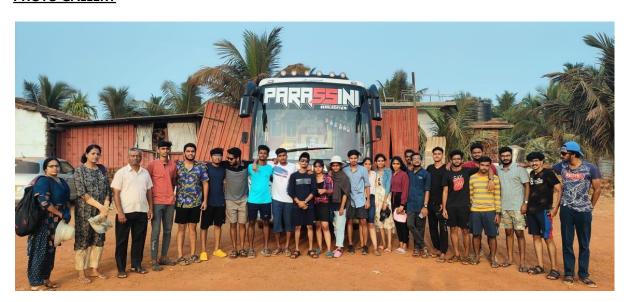

#### Day 1 (10/03/2023)

The journey started at 4.15 AM from college on bus **Online Holidays(KL 13 AA 8100)** with 20 students, accompanying faculty, and a parent representative. 2 students boarded from Thaliparamba and 5 students from Payyanur. We reached Mangalore and had breakfast at 8.30 AM. Then visited Someshwara beach located in Ullal in the city of Mangalore, Someshwara Beach is a quaint hidden gem of the city. Boasting shimmering golden sands, a long and beautiful coastline, the beach is also peppered with rock boulders called Rudra Shile, making it unique from its other counterparts in the city.