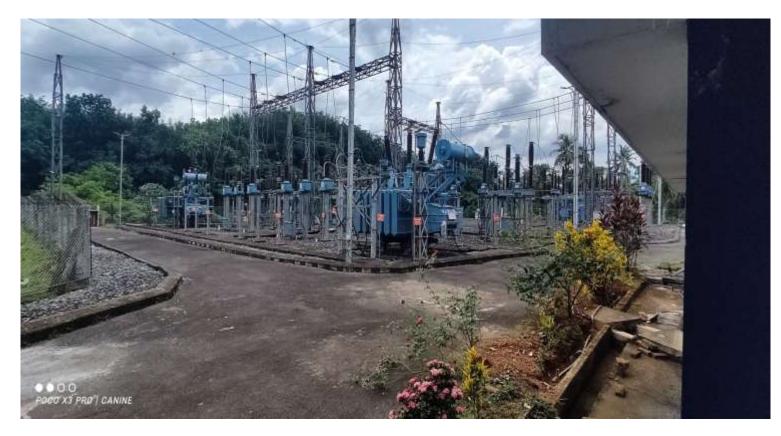

## 110KV Substation Kunnath

ghd sex batch of 16 students of Electrical and Electronic Dept and Electrical & Applied Electrical and som along with three faculties visited 110 kV Sub Station, Kunnath and Hydre Electric Power Station at Barapole.We started our journey The visit was mainly to understand the at 9:30 AM. focused on Procedures involved in Power generation and fransmission. First reached 110 kV substation Kunnath The Asst. Engineers of the substation warmly welcomed They explained each andevery aspects of the working of thePower station. They demonstrated four step-up transformers, it's parts working ete very clearly