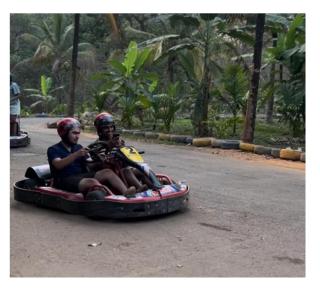

*IV Report S6 ADS* 31 | Page 34

And by half past twelve we return back to the resort and went to the swimming pool located inside our resort after an hour we had our lunch. After having our lunch we went to our room to fresh up. Then we went for trekking in the forest which is near a park, Jungle trekking is an adventurous journey along the thick Dandeli forests where visitors can explore nature, wildlife & birds. This is really an adventurous activity in Dandeli Forest, usually undertaken by young tourists. Trekking is one of the top things to do in Dandeli. We also went for go-karting located near our resort after completing the trekking.