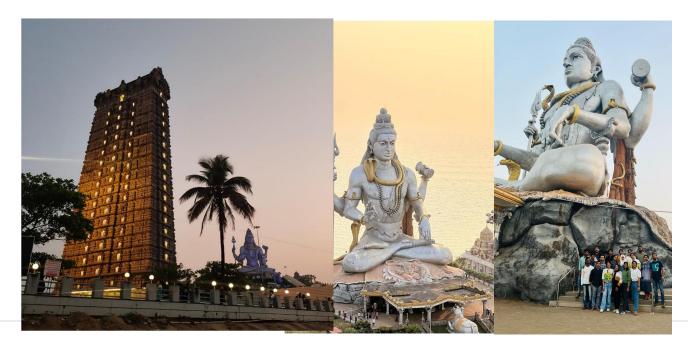

*IV Report S6 ADS* 29 | Page **32** 

After that, we had lunch at Manglarur by 1.30 AM. We resumed the journey by 2.30 PM to the next destination, Murudeswaram. We reached Murudeswaram by 4.30 PM. Murudeshwar is home to the second tallest statue of Lord Shiva (123 ft) in the world. With the shimmering Arabian Sea on three sides and the magnificent Western Ghats imposing their presence on this town. The sunset view at Murudeswar was amazing. We spend there at the temple and nearby beach till 8.00 PM.