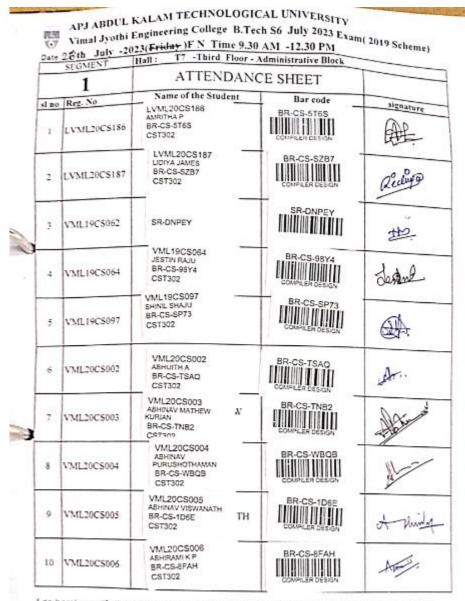

267

ATTENDANCE SHEET

JYOTHI NAGAR, CHEMPERI - 670632, KANNUR, KERELA

Affiliated to APJ Abdul Kalam Technological University, Approved by AICTE ISO 9001: 2015 Certified | Accredited by Institution of Engineers (India), NBA, NAAC Ph: 0490 2212240, 2213399 Email: office@vjec.ac.in Website: www.vjec.ac.in

**NAAC Cycle 2** 

Criterion: 2.5.1