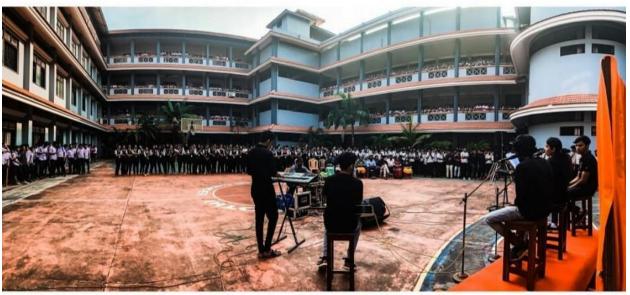

#### 3.College music band Perfomance.

College music band comprises of students of all branches performed at basketball court on 06-02-2020, for promoting the event "pakalppooram".