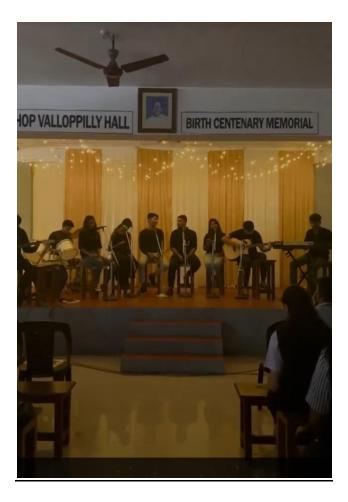

#### 2. MUSIC EVE (PERFOMANCE BY COLLEGE MUSIC BAND)

College music band comprises of students of all branches performed at Valloppilly hall on 20-06-2022